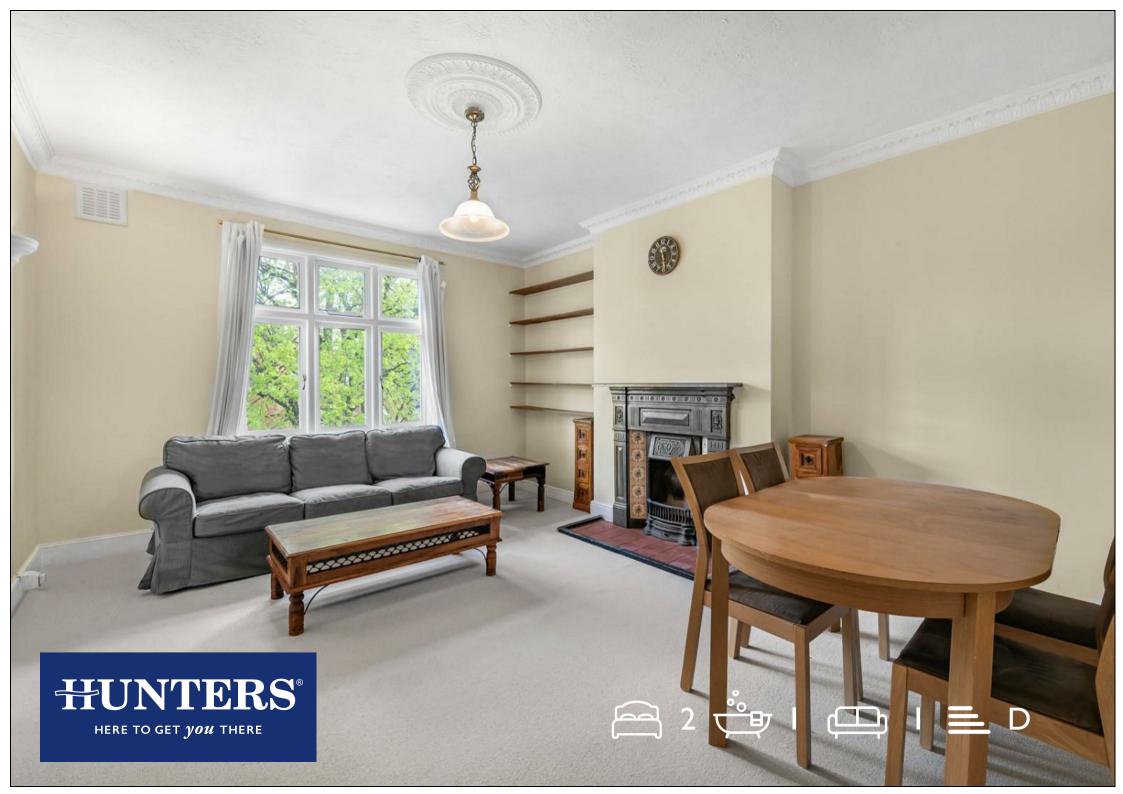

## Asking Price £625,000

Hunters presents this superb two bedroom second floor apartment set within an semi-detached period residence, spanning over 800 square foot of living space, with access to a large communal garden. The property has been fully refurbished, including new carpets and repainting throughout.

The apartment offers two double bedrooms fitted with ample storage, a full bathroom, a reception room featuring a period fireplace with space for dining, and a separate kitchen.

The property is sold chain-free with a share of the freehold.