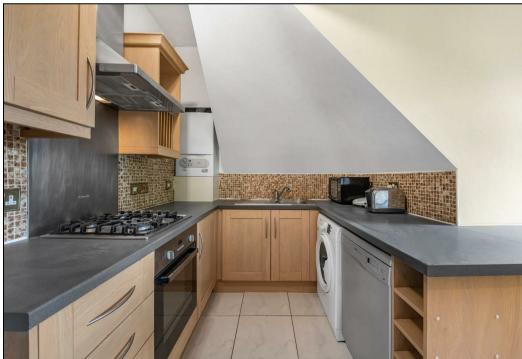

The apartment offers two double bedrooms fitted with ample storage, a full bathroom, a reception room featuring a period fireplace with space for dining, and a separate kitchen.

The property is sold chain-free with a share of the freehold.