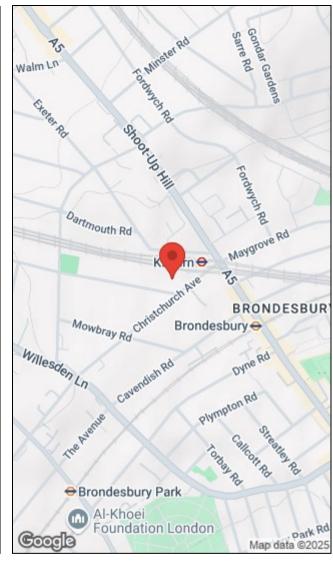

Chatsworth Road is set within the Mapesbury Conservation area, ideally located for the Jubilee line at Kilburn station or the London Overground at Brondesbury Park. The property is also in the area of Malorees School catchment which is one of the best around for infants and juniors.