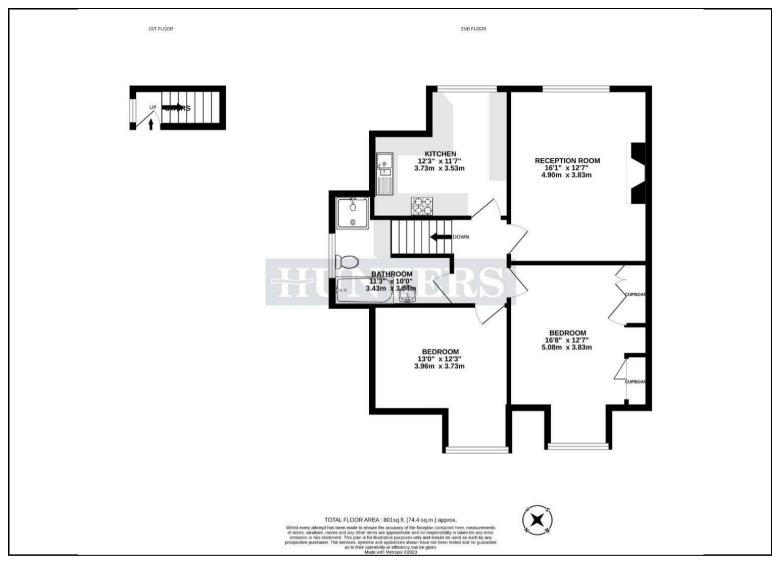

## Asking Price £625,000

Hunters presents this superb two bedroom second floor apartment set within an semi-detached period residence, spanning over 800 square foot of living space, with access to a large communal garden. The property has been fully refurbished, including new carpets and repainting throughout.

The apartment offers two double bedrooms fitted with ample storage, a full bathroom, a reception room featuring a period fireplace with space for dining, and a separate kitchen.

The property is sold chain-free with a share of the freehold.