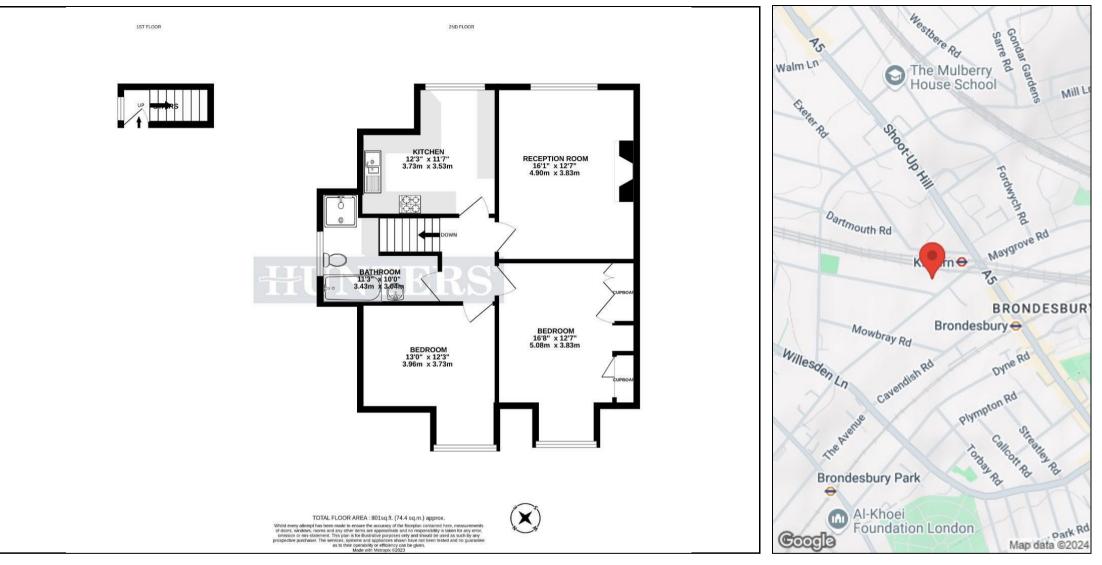

## Offers In Excess Of £600,000

A large two double bedroom flat set within the top floor of semi-detached period house.

223 West End Lane, West Hampstead, London, NW6 1XJ I 0207 431 4777 westhampsteadsales@hunters.com I www.hunters.com

## **KEY FEATURES**

- Two Large Double Bedrooms
  - Top Floor Conversion
  - Good Transport Links
    - Built in Storage
    - Share of Freehold
    - Sold Chain Free

223 West End Lane, West Hampstead, London, NW6 1XJ I 0207 431 4777 westhampsteadsales@hunters.com I www.hunters.com