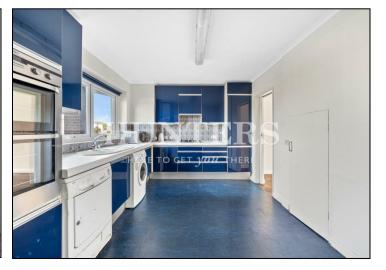

Consisting of a well sized living room with doors leading to a private balcony. There is also a kitchen with space for a dining table. The first floor has three bedrooms and two bathrooms, as well as plenty of storage. The apartment boasts wooden floors throughout, double glazing and is sold chain free.

## **KEY FEATURES**

- Over 1000 sqft of internal accommodation spanning two floors
- Private Balcony direct from reception room
- Sough after location access to Kensington and Holland Park
  - Lease in excess of 100 years
    - Natural light
    - Sold Chain Free