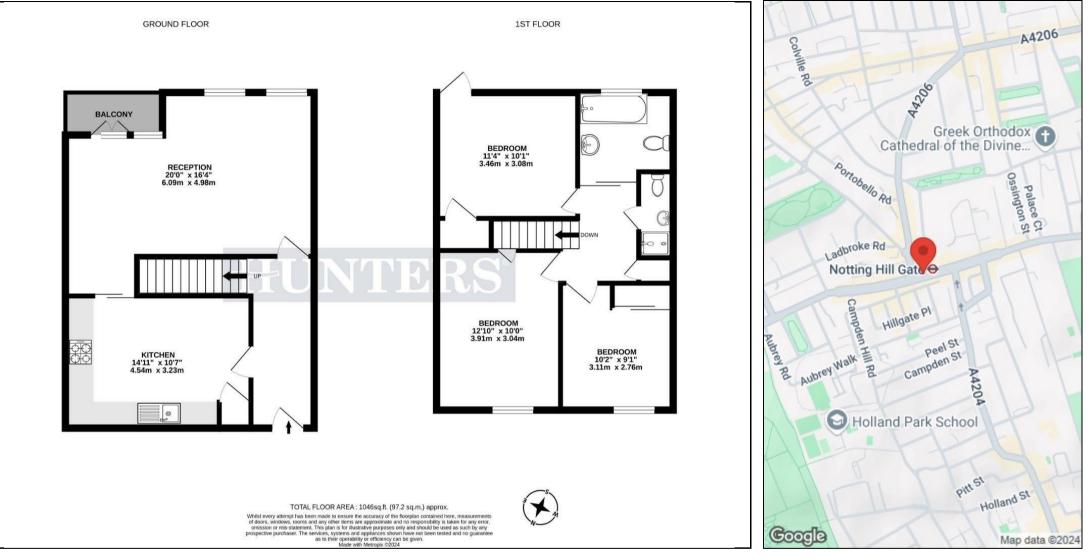

Consisting of a well sized living room with doors leading to a private balcony. There is also a kitchen with space for a dining table. The first floor has three bedrooms and two bathrooms, as well as plenty of storage. The apartment boasts wooden floors throughout, double glazing and is sold chain free.

Situated in a prime location in Notting Hill Gate, this property is directly across from the underground station, which is on the Central line between Holland Park to the west and Queensway to the east

## **KEY FEATURES**

- Over 1000 sqft of internal accommodation spanning two floors
- Private Balcony direct from reception room
- Sough after location access to Kensington and Holland Park
  - Lease in excess of 100 years
    - Natural light
    - Sold Chain Free