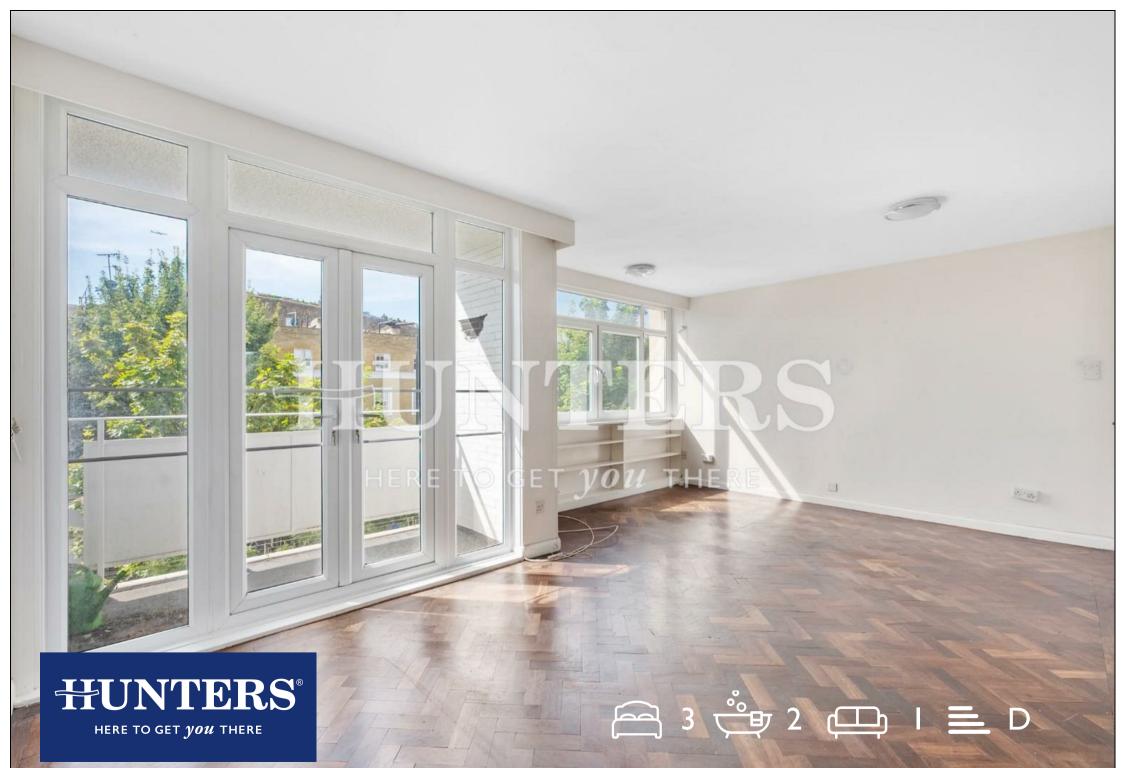

Consisting of a well sized living room with doors leading to a private balcony. There is also a kitchen with space for a dining table. The first floor has three bedrooms and two bathrooms, as well as plenty of storage. The apartment boasts wooden floors throughout, double glazing and is sold chain free.

## **KEY FEATURES**

- Over 1000 sqft of internal accommodation spanning two floors
- Private Balcony direct from reception room
- Sough after location access to Kensington and Holland Park
  - Lease in excess of 100 years
    - Natural light
    - Sold Chain Free