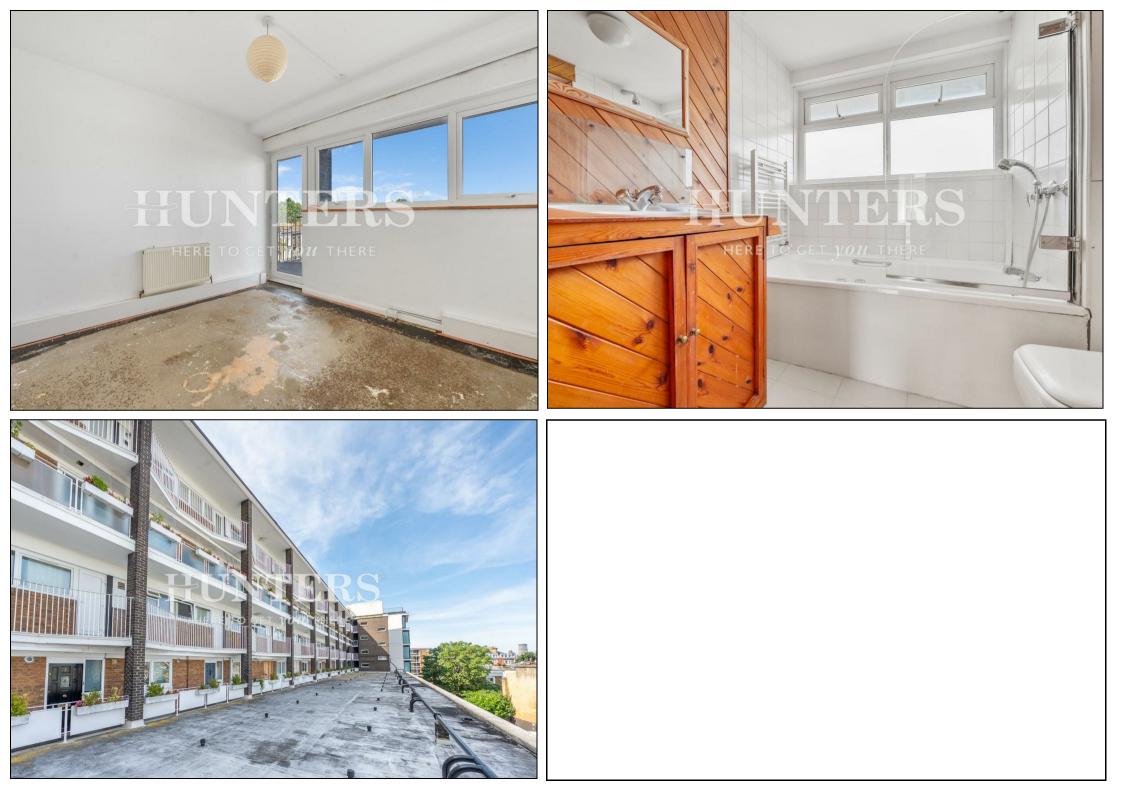

Consisting of a well sized living room with doors leading to a private balcony. There is also a kitchen with space for a dining table. The first floor has three bedrooms and two bathrooms, as well as plenty of storage. The apartment boasts wooden floors throughout, double glazing and is sold chain free.

## **KEY FEATURES**

- Over 1000 sqft of internal accommodation spanning two floors
- Private Balcony direct from reception room
- Sough after location access to Kensington and Holland Park
  - Lease in excess of 100 years
    - Natural light
    - Sold Chain Free