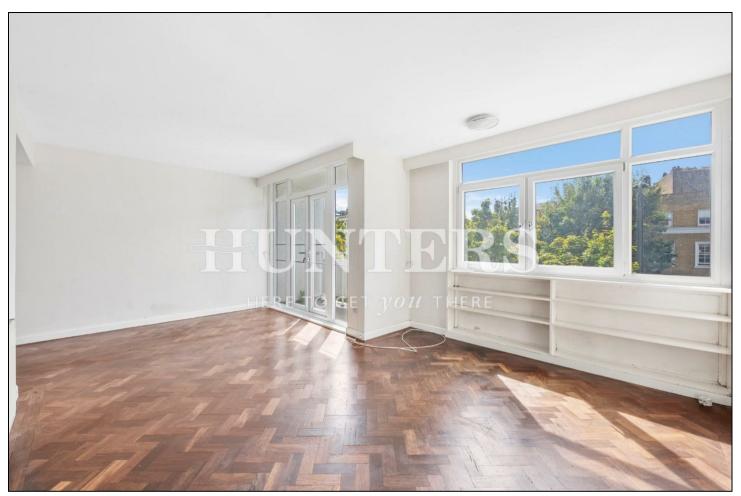

Consisting of a well sized living room with doors leading to a private balcony. There is also a kitchen with space for a dining table. The first floor has three bedrooms and two bathrooms, as well as plenty of storage. The apartment boasts wooden floors throughout, double glazing and is sold chain free.

## **KEY FEATURES**

- Over 1000 sqft of internal accommodation spanning two floors
- Private Balcony direct from reception room
- Sough after location access to Kensington and Holland Park
  - Lease in excess of 100 years
    - Natural light
    - Sold Chain Free