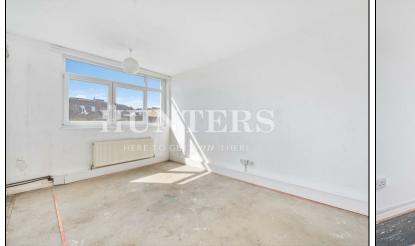

Consisting of a well sized living room with doors leading to a private balcony. There is also a kitchen with space for a dining table. The first floor has three bedrooms and two bathrooms, as well as plenty of storage. The apartment boasts wooden floors throughout, double glazing and is sold chain free.