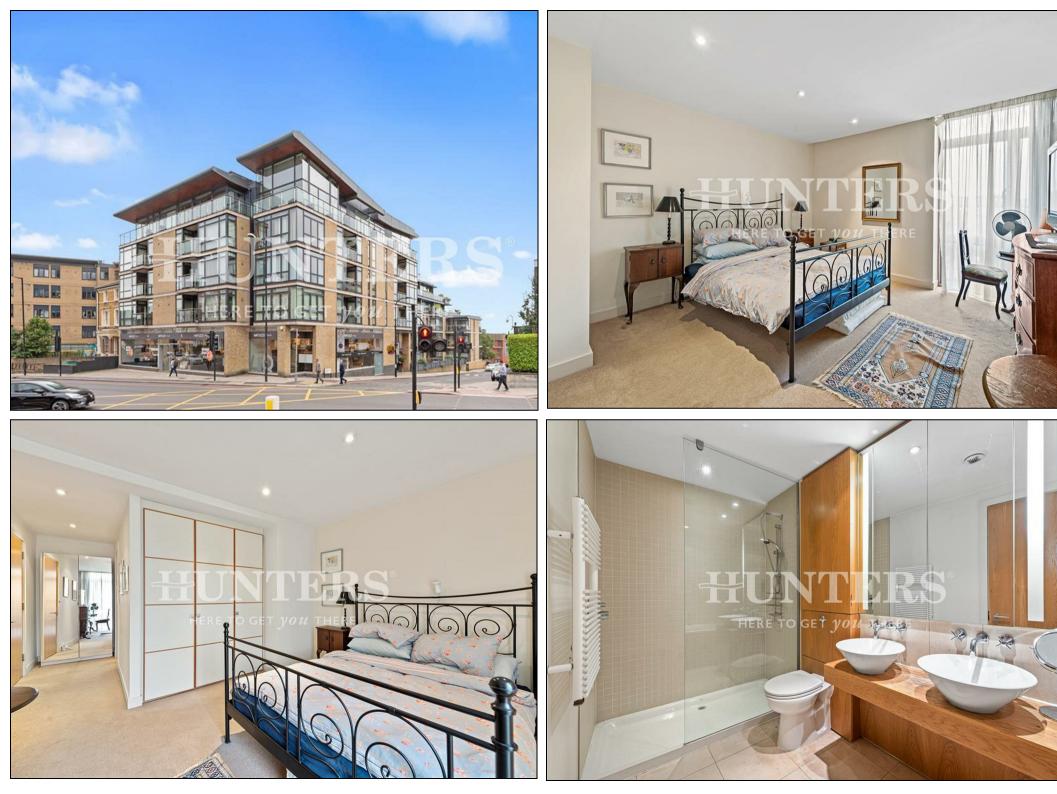

## Lymington Road, London, NW6

## Price £1,050,000

HERE TO GET YOU THERE

A stunning and modern two double bedroom, two bathroom apartment benefiting from undergorund parking far reaching views across via a private terrace.

This highly regarded purpose built block is conveniently located for access to both Hampstead and West Hampstead, providing a huge selection of shops, cafes, restaurants and amenities, with excellent transport links at nearby Finchley Road and West Hampstead (Jubilee, Metropolitan, Overground and Thameslink).

## **KEY FEATURES**

- Stunning Two bedroom lateral apartment
  - Concierge & Lift
  - Secure Underground Parking
    - Two bathrooms
      - Balcony
- Over 1000 sq ft of internal accommodation
  - Chain free