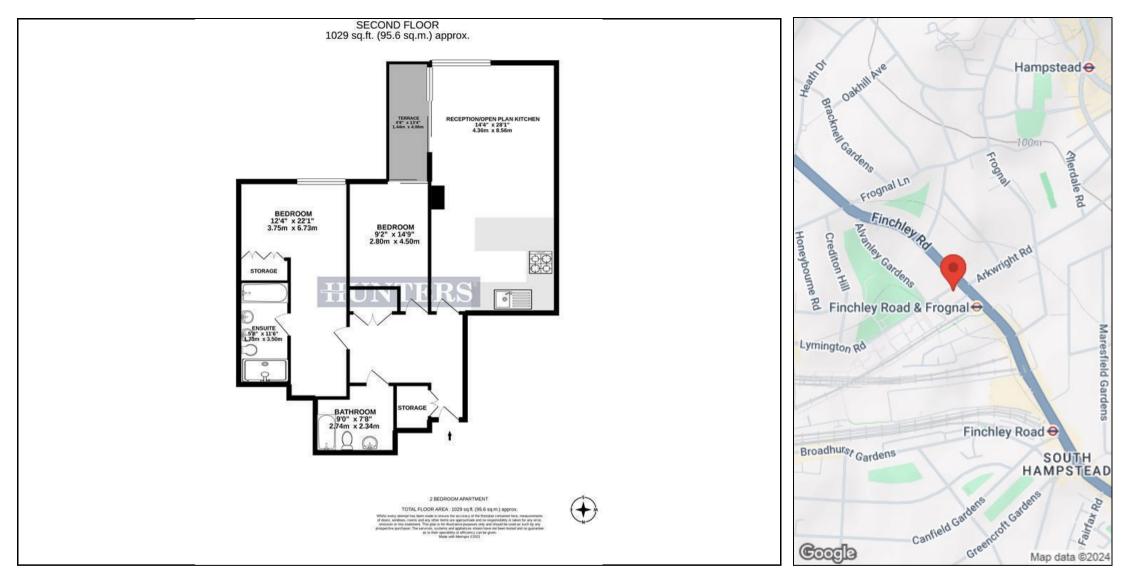

## **KEY FEATURES**

- Stunning Two bedroom lateral apartment
  - Concierge & Lift
  - Secure Underground Parking
    - Two bathrooms
      - Balcony
- Over 1000 sq ft of internal accommodation
  - Chain free