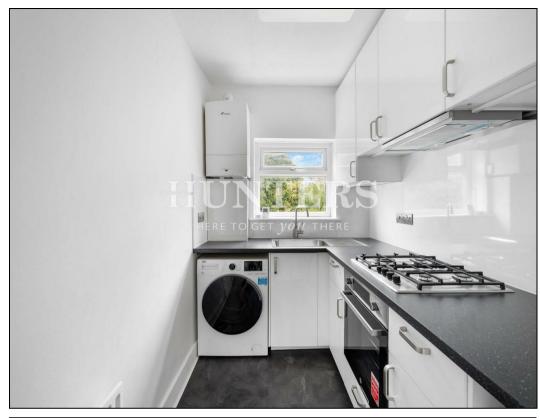

## **KEY FEATURES**

- Two bedroom top floor flat
- Fitted Galley-Style Kitchen
  - Private Roof Terrace
- Close To Kilburn Underground & Brondesbury Station
  - Easy Access To All Amenities
- Spacious Dual Aspect Reception Room
  - Tiled Bathroom
  - No Onward Chain
  - Off Street Parking