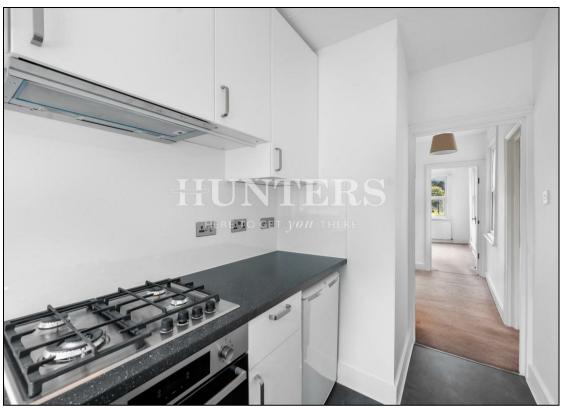

## **KEY FEATURES**

- Two bedroom top floor flat
- Fitted Galley-Style Kitchen
  - Private Roof Terrace
- Close To Kilburn Underground & Brondesbury Station
  - Easy Access To All Amenities
- Spacious Dual Aspect Reception Room
  - Tiled Bathroom
  - No Onward Chain
  - Off Street Parking