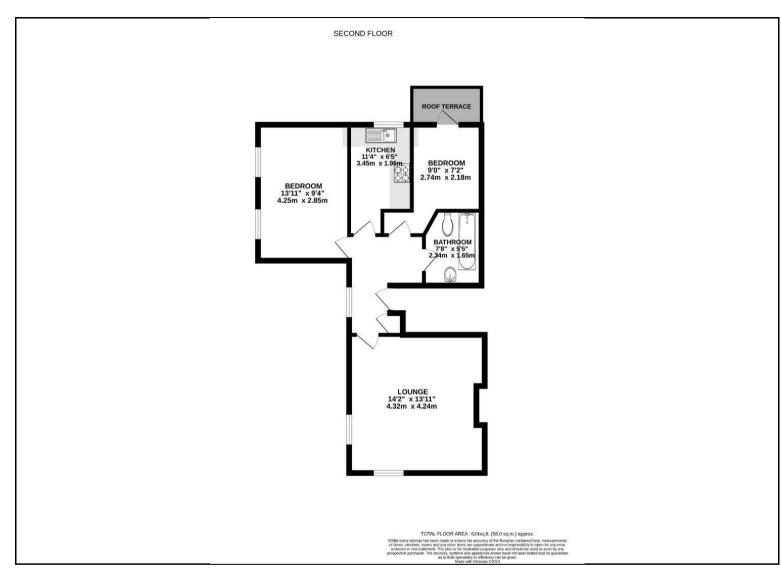

## Asking Price £550,000

A newly refurbished apartment nestled within an attractive detached period building. This charming flat is located on Iverson Road in the heart of London, NW6.

Once you enter the property you are greeted with a modern reception room, leading towards the primary bedroom with terrace, one further bedroom and bathroom.

## **KEY FEATURES**

- Two bedroom top floor flat
- Fitted Galley-Style Kitchen
  - Private Roof Terrace
- Close To Kilburn Underground & Brondesbury Station
  - Easy Access To All Amenities
- Spacious Dual Aspect Reception Room
  - Tiled Bathroom
  - No Onward Chain
  - Off Street Parking