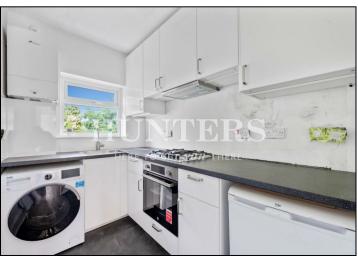

## **KEY FEATURES**

- Two bedroom top floor flat
- Fitted Galley-Style Kitchen
  - Private Roof Terrace
- Close To Kilburn Underground & Brondesbury Station
- Easy Access To All Amenities
- Spacious Dual Aspect Reception Room
  - Tiled Bathroom
  - No Onward Chain
  - Off Street Parking