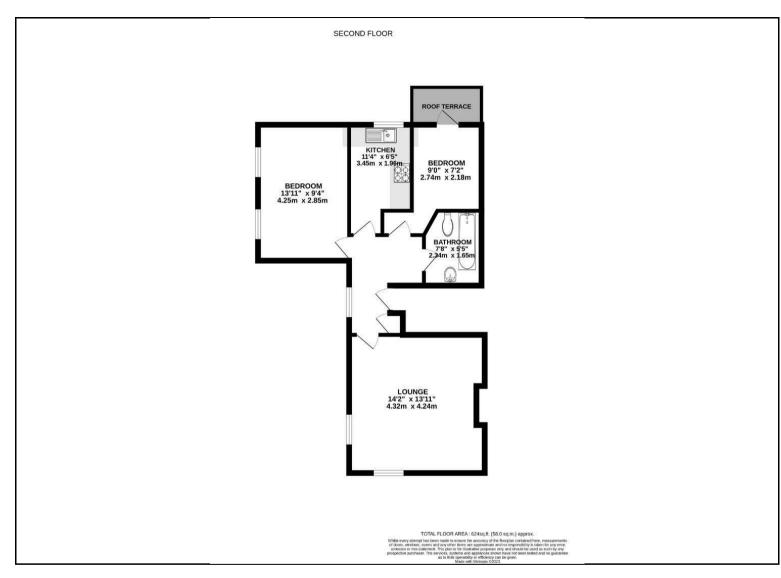

## Price £550,000

A newly refurbished apartment nestled within an attractive detached period building. This charming flat is located on Iverson Road in the heart of London, NW6.

Once you enter the property you are greeted with a modern reception room, leading towards the primary bedroom with terrace, one further bedroom and bathroom.

## **KEY FEATURES**

- Two bedroom top floor flat
- Fitted Galley-Style Kitchen
  - Private Roof Terrace
- Close To Kilburn Underground & Brondesbury Station
- Easy Access To All Amenities
- Spacious Dual Aspect Reception Room
  - Tiled Bathroom
  - No Onward Chain
  - Off Street Parking