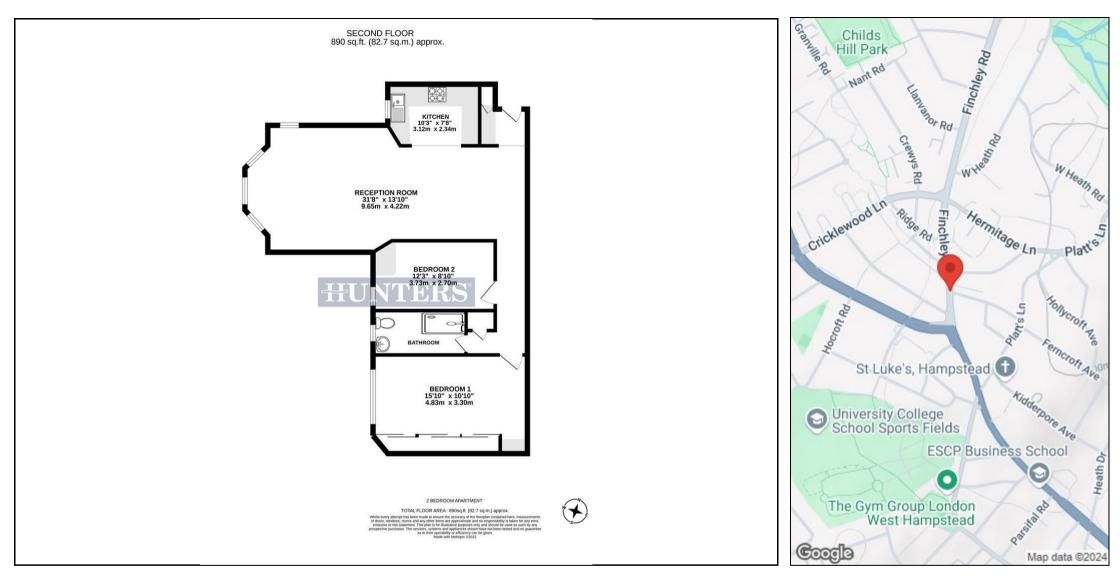

## Offers In Excess Of £550,000

A generously proportioned and well presented two double bedroom apartment, set within a popular and imposing Mansion Block.

This fabulous apartment spans across 890 sqft and features a 31 ft semi open plan living kitchen perfect for entertaining, two double bedrooms and a luxurious family bathroom. Additionally the apartment boasts wood flooring, integrated kitchen appliances, built in storage and wonderful communal gardens.