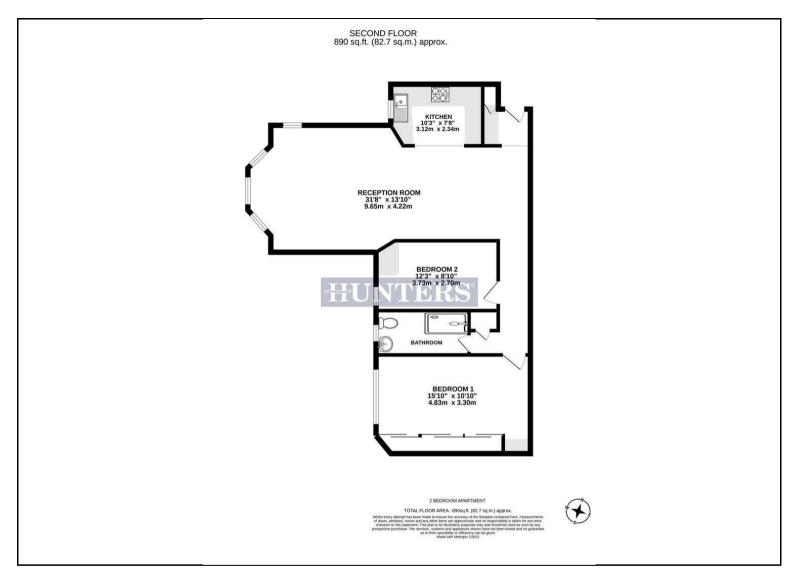

## Offers In Excess Of £600,000

A generously proportioned and well presented two double bedroom apartment, set within a popular and imposing Mansion Block.

This fabulous apartment spans across 890 sqft and features a 31 ft semi open plan living kitchen perfect for entertaining, two double bedrooms and a luxurious family bathroom. Additionally the apartment boasts wood flooring, integrated kitchen appliances, built in storage and wonderful communal gardens.