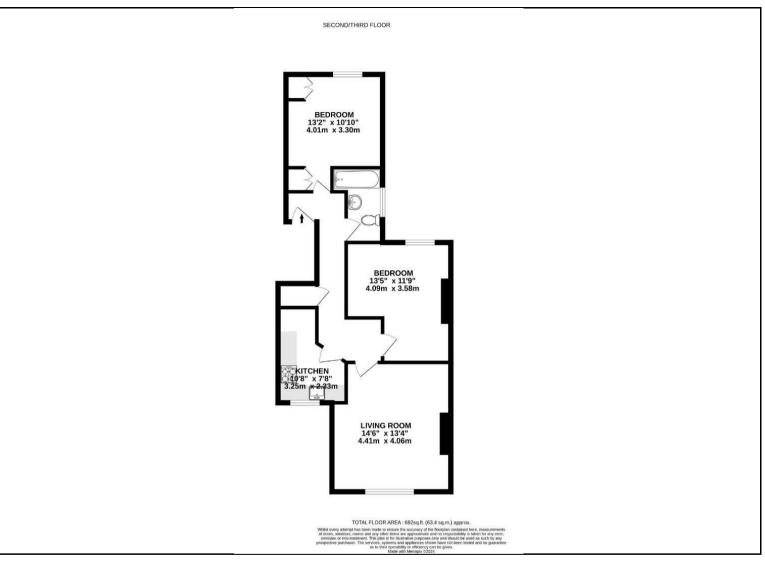

## Asking Price £650,000

This delightful property offers a generous 682 sq ft of living space, situated on West End Lane, just moments from West Hampstead High Street. Situated on the second and third floors, as you step into the apartment you are greeted by a welcoming reception room leading towards the kitchen, followed by two well-appointed bedrooms, and bathroom.

## **KEY FEATURES**

- 682 sq ft of living space
- New 999 year lease
- Convenient Transport Links
- Located in the Heart of West Hampstead

223 West End Lane, West Hampstead, London, NW6 1XJ I 0207 431 4777 westhampsteadsales@hunters.com I www.hunters.com