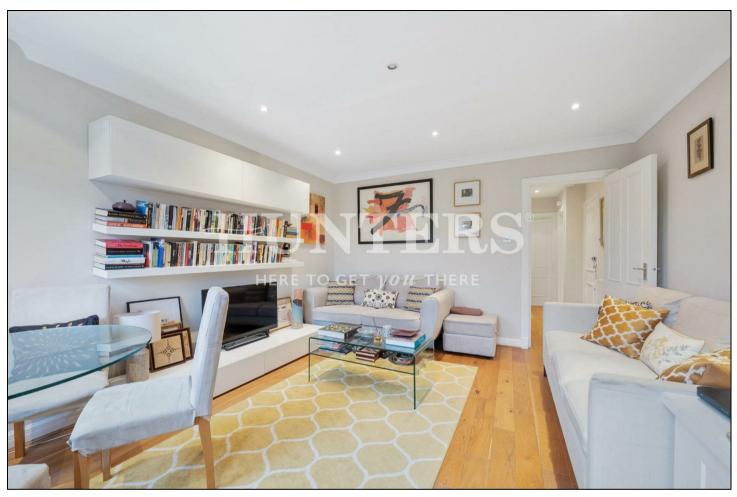

## Greencroft Gardens, London

Price £750,000

A very well presented two double bedroom apartment located on a highly sought after turning in South Hampstead. Converted from an imposing period building and offering in excess of 800sqft the apartment comprises of a bright and well sized reception room leading out onto a large private roof terrace with stunning views over the surrounding gardens. Also offering a separate fully equipped kitchen, two double bedrooms with fitted wardrobes and a modern bathroom.

## **KEY FEATURES**

- Two double bedroom apartment
- Presented in excellent decorative order
  - Private Roof Terrace
  - Share of Freehold
- Set within an imposing period building
- Sought after turning in West Hampstead