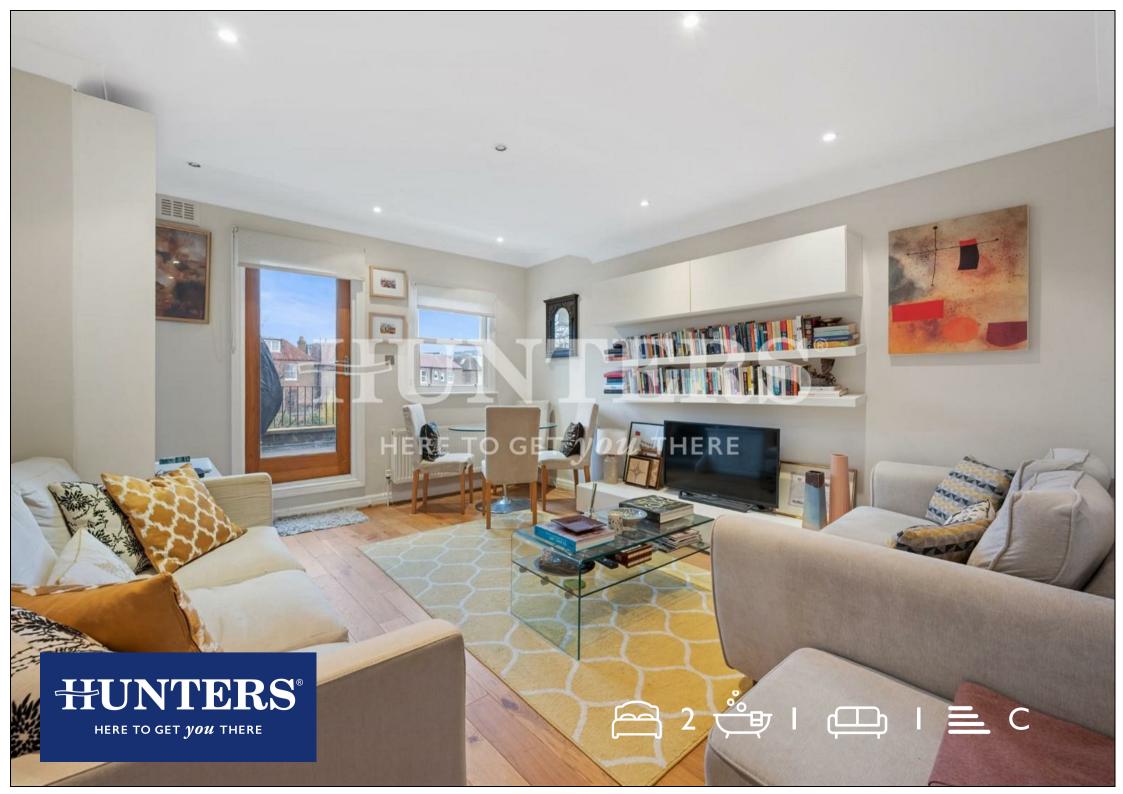

## Greencroft Gardens, London

Price £750,000

A very well presented two double bedroom apartment located on a highly sought after turning in South Hampstead. Converted from an imposing period building and offering in excess of 800sqft the apartment comprises of a bright and well sized reception room leading out onto a large private roof terrace with stunning views over the surrounding gardens. Also offering a separate fully equipped kitchen, two double bedrooms with fitted wardrobes and a modern bathroom.

## **KEY FEATURES**

- Two double bedroom apartment
- Presented in excellent decorative order
  - Private Roof Terrace
  - Share of Freehold
- Set within an imposing period building
- Sought after turning in West Hampstead