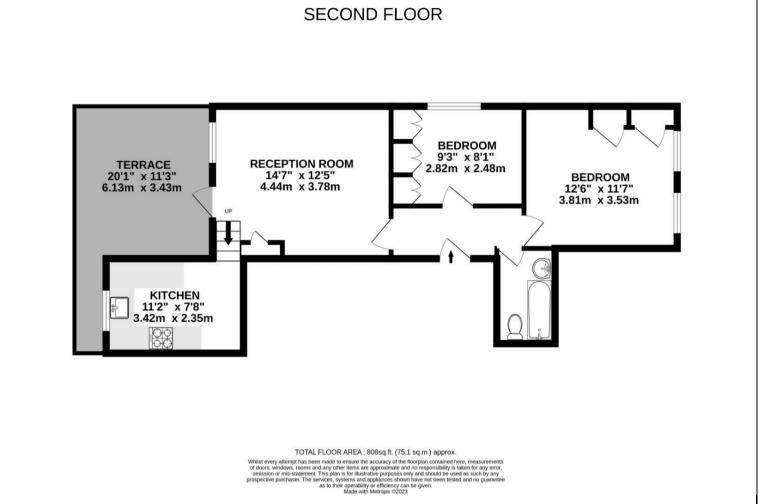

## Greencroft Gardens, London

Price £750,000

A very well presented two double bedroom apartment located on a highly sought after turning in South Hampstead. Converted from an imposing period building and offering in excess of 800sqft the apartment comprises of a bright and well sized reception room leading out onto a large private roof terrace with stunning views over the surrounding gardens. Also offering a separate fully equipped kitchen, two double bedrooms with fitted wardrobes and a modern bathroom.

## **KEY FEATURES**

- Two double bedroom apartment
- Presented in excellent decorative order
  - Private Roof Terrace
  - Share of Freehold
- Set within an imposing period building
- Sought after turning in West Hampstead