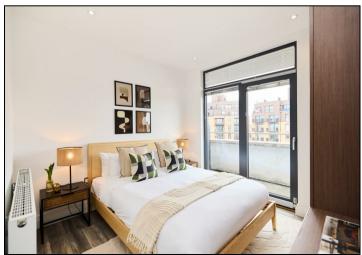

## Manor Park Road, London

£695,000

\*\* Open House event 27th July 2024 I I am - I 3.30 - Buyer Incentives available on the day\*\* This flawless apartment, also sold chain-free with a 999-year lease, spans nearly 852 sq ft of living space. Thoughtfully designed with an open-plan kitchen and living area leading to a private balcony, it features engineered timber flooring, double glazing throughout, and a fully fitted kitchen. This apartment comprises three spacious bedrooms and three modern bathrooms, offering ample space and comfort.

## **KEY FEATURES**

- Three Bedroom Three Bathroom
  - 999 Year Lease
    - Balcony
  - Double Glazing
    - Lift access
    - Bike storage
  - Secure building
  - Local transport
  - Nearby superstore
    - Sold chain-free