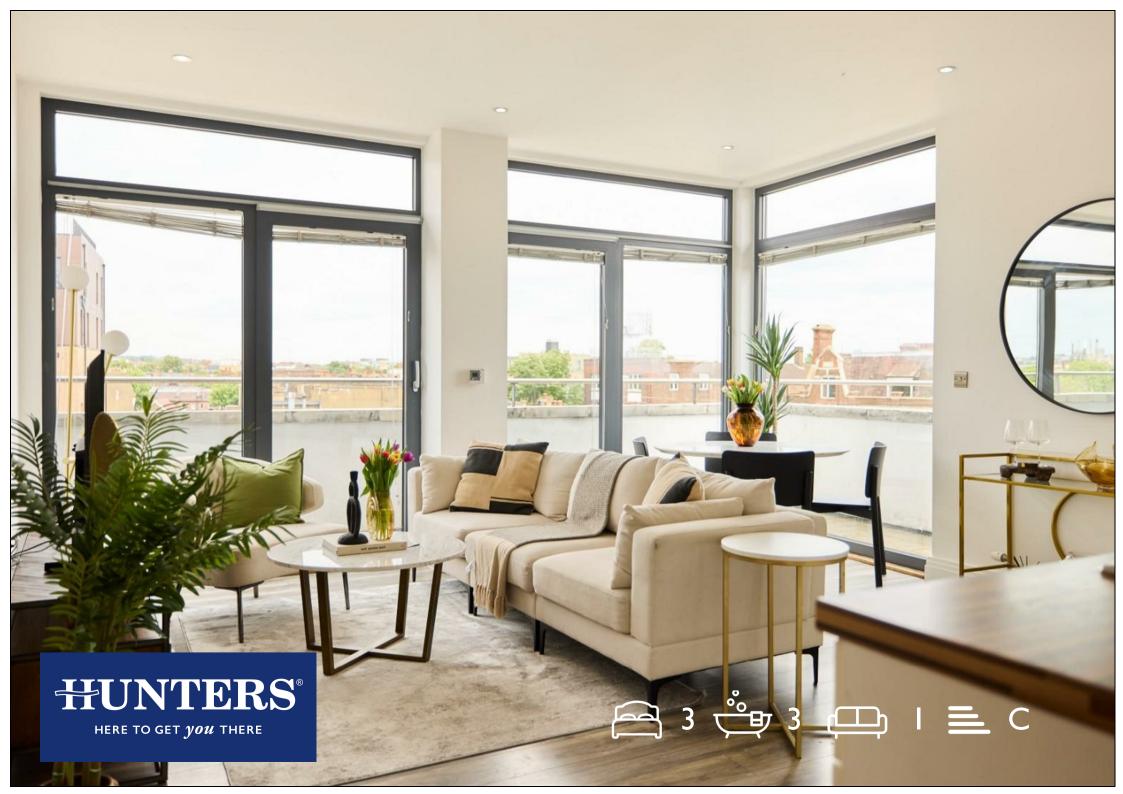

## Manor Park Road, London

£695,000

\*\* Open House event 27th July 2024 I I am - I 3.30 - Buyer Incentives available on the day\*\* This flawless apartment, also sold chain-free with a 999-year lease, spans nearly 852 sq ft of living space. Thoughtfully designed with an open-plan kitchen and living area leading to a private balcony, it features engineered timber flooring, double glazing throughout, and a fully fitted kitchen. This apartment comprises three spacious bedrooms and three modern bathrooms, offering ample space and comfort.

## **KEY FEATURES**

- Three Bedroom Three Bathroom
  - 999 Year Lease
    - Balcony
  - Double Glazing
    - Lift access
    - Bike storage
  - Secure building
  - Local transport
  - Nearby superstore
    - Sold chain-free