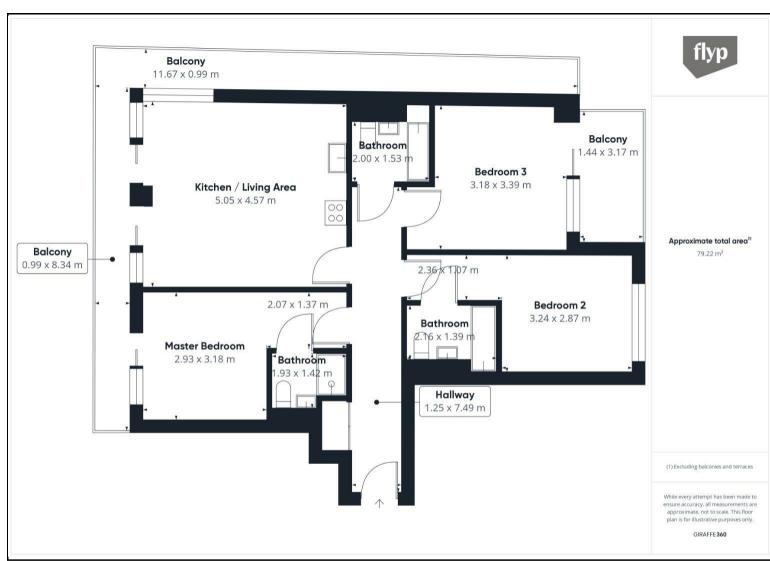

## Manor Park Road, London

£695,000

\*\* Open House event 27th July 2024 I I am - I 3.30 - Buyer Incentives available on the day\*\* This flawless apartment, also sold chain-free with a 999-year lease, spans nearly 852 sq ft of living space. Thoughtfully designed with an open-plan kitchen and living area leading to a private balcony, it features engineered timber flooring, double glazing throughout, and a fully fitted kitchen. This apartment comprises three spacious bedrooms and three modern bathrooms, offering ample space and comfort.

## **KEY FEATURES**

- Three Bedroom Three Bathroom
  - 999 Year Lease
    - Balcony
  - Double Glazing
    - Lift access
    - Bike storage
  - Secure building
  - Local transport
  - Nearby superstore
    - Sold chain-free