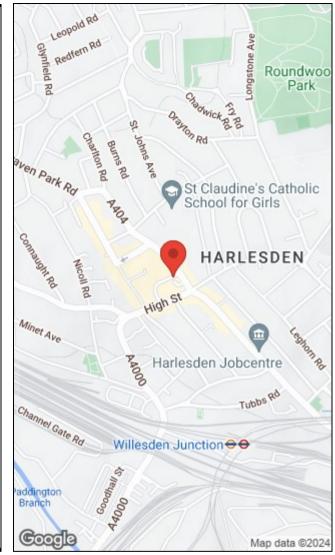

Park House is ideally positioned close to the local amenities of Harlesden and Willesden Junction. Both apartments benefit from proximity to Maple Walk and Leopold schools, with the beautiful Roundwood Park just a 5-minute walk away and Wormwood Scrubs also nearby. A Tesco superstore is conveniently around the corner.

The nearest stations are Harlesden and Willesden Junction (Bakerloo line / Overground - zone 2), both less than an 8-minute walk away. Additionally, the future Old Oak Common HS2/Crossrail interchange is less than a 15-minute walk from the location.