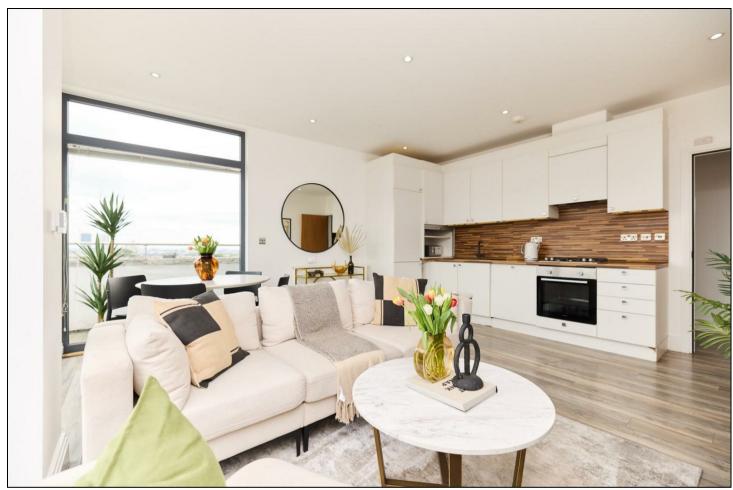

## Manor Park Road, London

£695,000

\*\* Open House event 27th July 2024 I I am - I 3.30 - Buyer Incentives available on the day\*\* This flawless apartment, also sold chain-free with a 999-year lease, spans nearly 852 sq ft of living space. Thoughtfully designed with an open-plan kitchen and living area leading to a private balcony, it features engineered timber flooring, double glazing throughout, and a fully fitted kitchen. This apartment comprises three spacious bedrooms and three modern bathrooms, offering ample space and comfort.

## **KEY FEATURES**

- Three Bedroom Three Bathroom
  - 999 Year Lease
    - Balcony
  - Double Glazing
    - Lift access
    - Bike storage
  - Secure building
  - Local transport
  - Nearby superstore
    - Sold chain-free