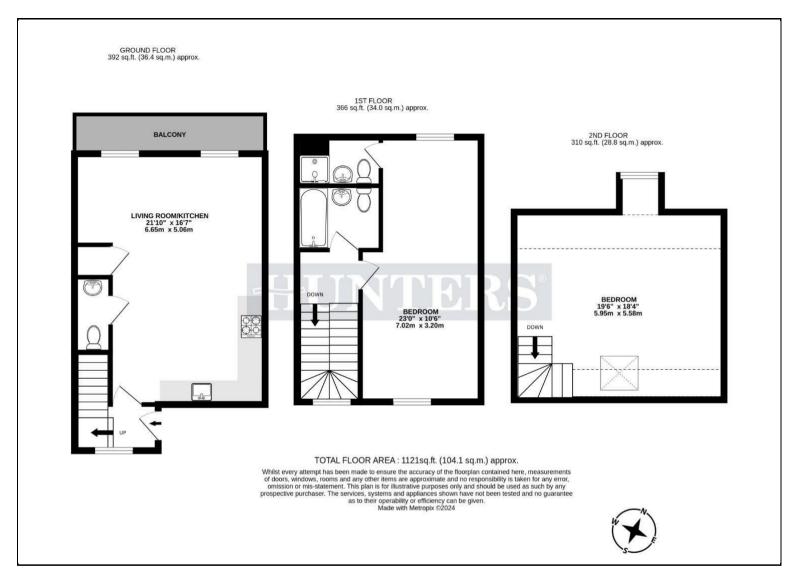

## Ashford Road, London

Price £629,995

A stunning two bedroom house set within a picturesque cobbled mews. Set over three levels and benefitting over 1100 sq. ft of internal accommodation. The house is presented in excellent decorative order with a modern, fully integrated kitchen and contemporary bathrooms suites. Consisting of a large open plan reception with double doors leading to a private balcony, guest W.C., and two large double bedrooms with one being en suite. This chain free property is must see.

## **KEY FEATURES**

- Two large double bedrooms
  - Private balcony
- Easily accessible to transport links
  - 1121 sq. ft

223 West End Lane, West Hampstead, London, NW6 1XJ I 0207 431 4777 westhampsteadsales@hunters.com I www.hunters.com