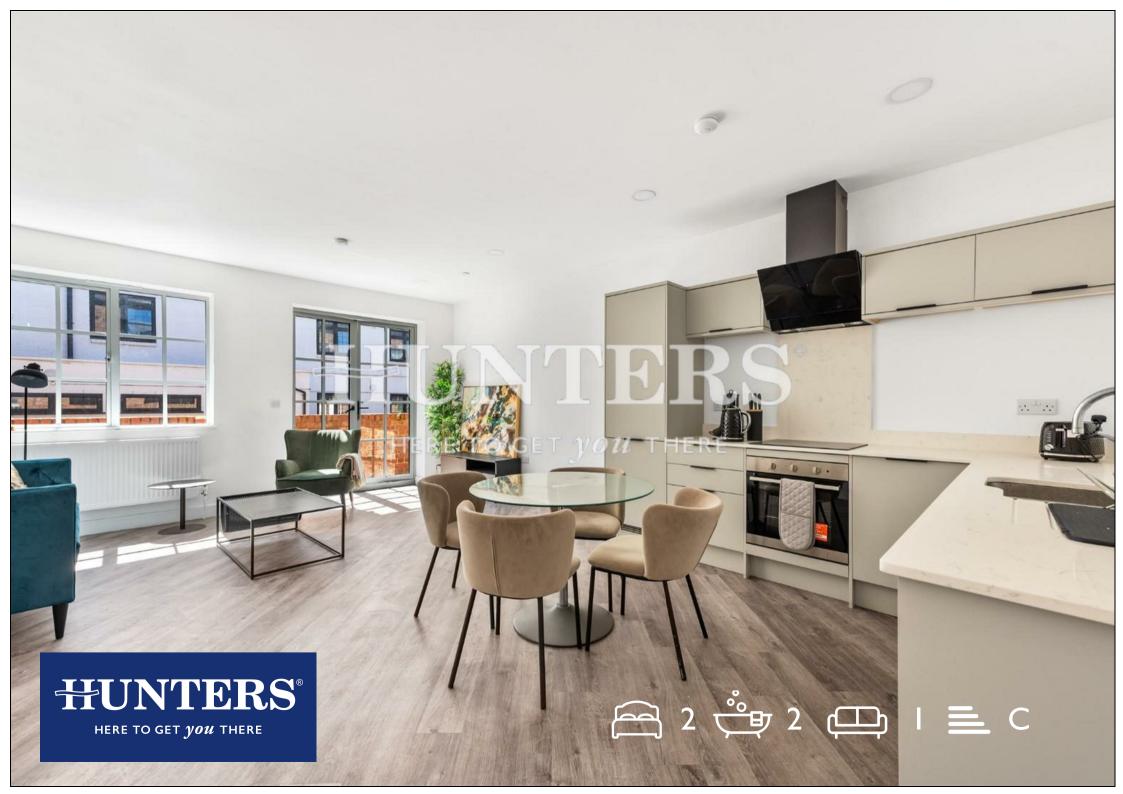

## Ashford Road, London

Price £629,995

A stunning two bedroom house set within a picturesque cobbled mews. Set over three levels and benefitting over 1100 sq. ft of internal accommodation. The house is presented in excellent decorative order with a modern, fully integrated kitchen and contemporary bathrooms suites. Consisting of a large open plan reception with double doors leading to a private balcony, guest W.C., and two large double bedrooms with one being en suite. This chain free property is must see.

## **KEY FEATURES**

- Two large double bedrooms
  - Private balcony
- Easily accessible to transport links
  - 1121 sq. ft

223 West End Lane, West Hampstead, London, NW6 1XJ I 0207 431 4777 westhampsteadsales@hunters.com I www.hunters.com