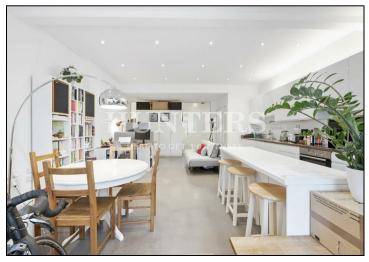

## Price £550,000

We are delighted to present this stunning one bedroom apartment located on the ground floor of a Mews house which is situated in the heart of West Hampstead. The property offers an industrial look with floor to ceiling windows as well as high ceilings and polished concrete floors throughout.

Benefitting from spacious open plan modern kitchen, generous size bedroom, main bathroom and separate toilet and plenty of storage space. Sold Chain Free

West Hampstead station (Jubilee line, Thameslink and Overground) is Imin walk away.