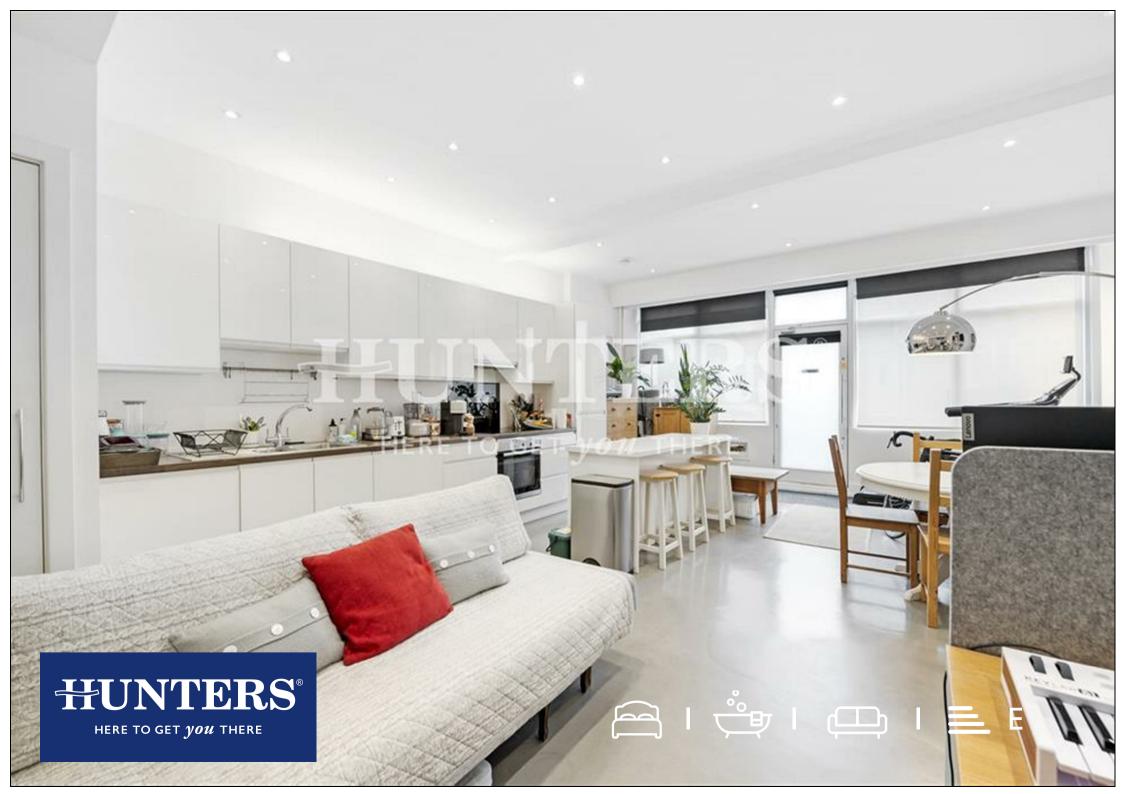

## Price £550,000

We are delighted to present this stunning one bedroom apartment located on the ground floor of a Mews house which is situated in the heart of West Hampstead. The property offers an industrial look with floor to ceiling windows as well as high ceilings and polished concrete floors throughout.

Benefitting from spacious open plan modern kitchen, generous size bedroom, main bathroom and separate toilet and plenty of storage space. Sold Chain Free

West Hampstead station (Jubilee line, Thameslink and Overground) is Imin walk away.

## **KEY FEATURES**

- Large one bedroom ground floor conversion
- Presented in excellent decorative order
  - Superb Location
- 0.1 miles to West Hampstead tube station(Jubilee Line)
- Acecss to West Hampstead Thameslink and Overgound stations
  - West End Lane eateries and amenities
    - Sold Chain Free