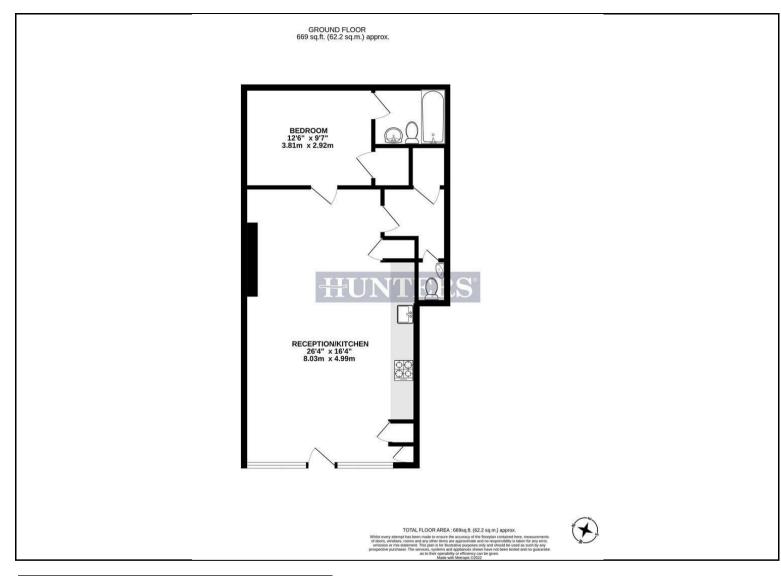

## Price £550,000

We are delighted to present this stunning one bedroom apartment located on the ground floor of a Mews house which is situated in the heart of West Hampstead. The property offers an industrial look with floor to ceiling windows as well as high ceilings and polished concrete floors throughout.

Benefitting from spacious open plan modern kitchen, generous size bedroom, main bathroom and separate toilet and plenty of storage space. Sold Chain Free

West Hampstead station (Jubilee line, Thameslink and Overground) is Imin walk away.

## **KEY FEATURES**

- Large one bedroom ground floor conversion
- Presented in excellent decorative order
  - Superb Location
- 0.1 miles to West Hampstead tube station(Jubilee Line)
- Acecss to West Hampstead Thameslink and Overgound stations
  - West End Lane eateries and amenities
    - Sold Chain Free