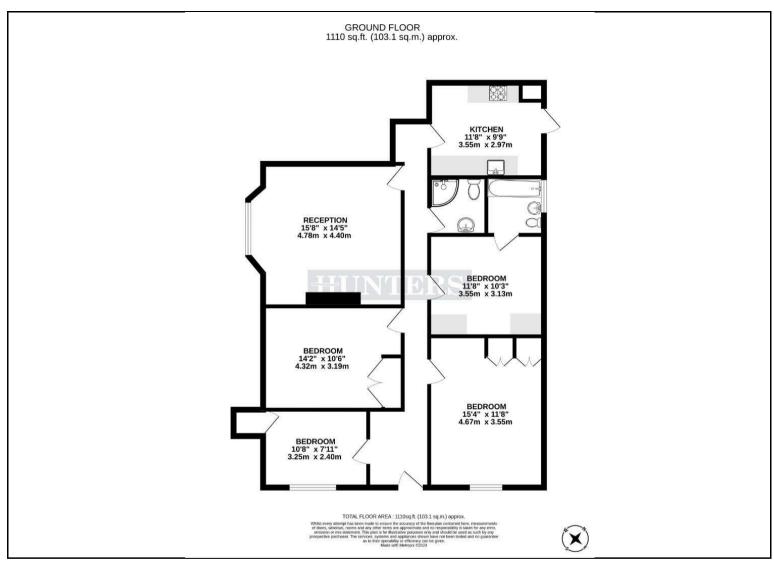

A charming four bedroom apartment in need of updating, situated in a purpose built apartment block. The apartment arranged over 1110 square footage consists of an reception room with full-size open-plan kitchen, four bedrooms, and two bathrooms. The property is sold chain free.