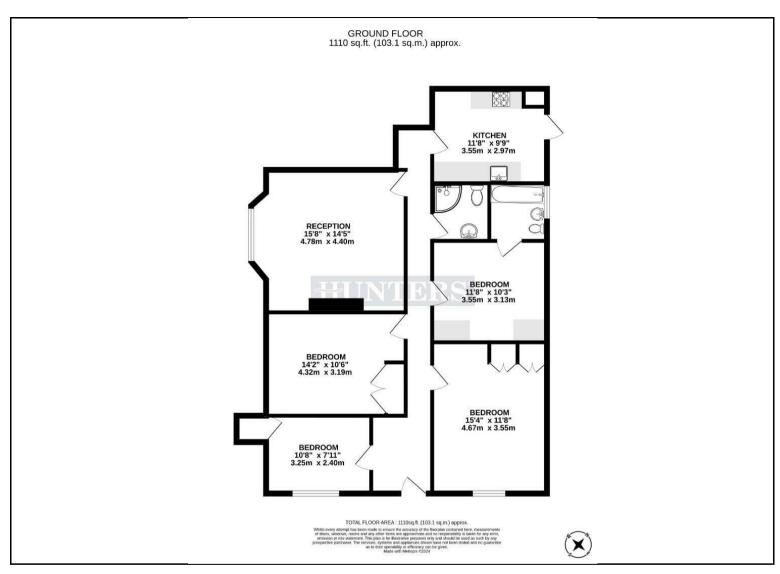

A charming four bedroom apartment in need of updating, situated in a purpose built apartment block. The apartment arranged over 1110 square footage consists of an reception room with full-size open-plan kitchen, four bedrooms, and two bathrooms. The property is sold chain free.