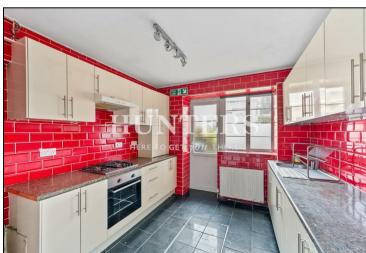

A charming four bedroom apartment in need of updating, situated in a purpose built apartment block. The apartment arranged over 1110 square footage consists of an reception room with full-size open-plan kitchen, four bedrooms, and two bathrooms. The property is sold chain free.