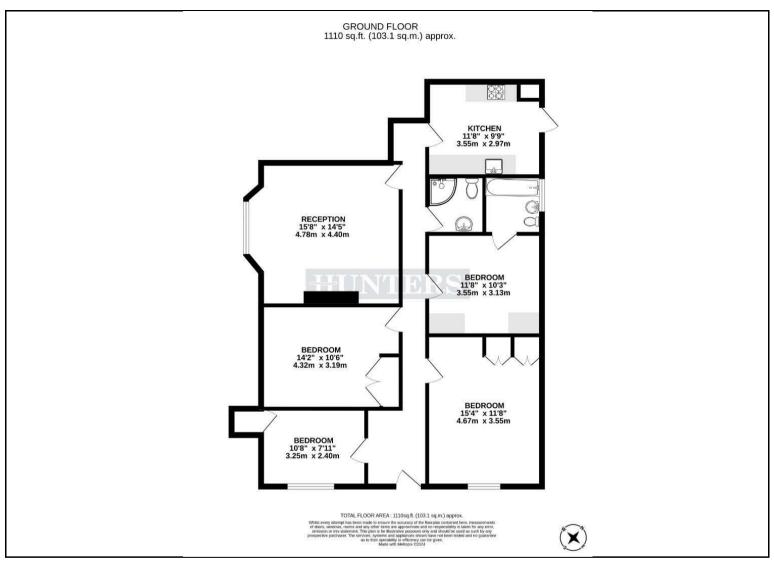

## Dollis Hill Lane, London, NW2

Price £475,000

A charming four bedroom apartment in need of updating, situated in a purpose built apartment block. The apartment arranged over 1110 square footage consists of an reception room with full-size open-plan kitchen, four bedrooms, and two bathrooms. The property is sold chain free.

## **KEY FEATURES**

- Heart of Dollis Hill
- Purpose Built Apartment Block
  - Open Plan Kitchen
  - Closeby to Gladstone Park
    - 1110 Sqft

223 West End Lane, West Hampstead, London, NW6 1XJ I 0207 431 4777 westhampsteadsales@hunters.com I www.hunters.com