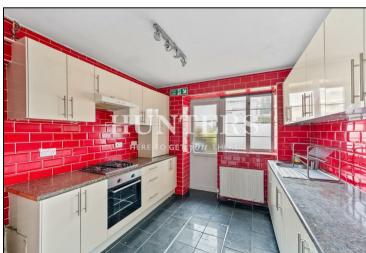

## Dollis Hill Lane, London, NW2

Price £475,000

A charming four bedroom apartment in need of updating, situated in a purpose built apartment block. The apartment arranged over 1110 square footage consists of an reception room with full-size open-plan kitchen, four bedrooms, and two bathrooms. The property is sold chain free.