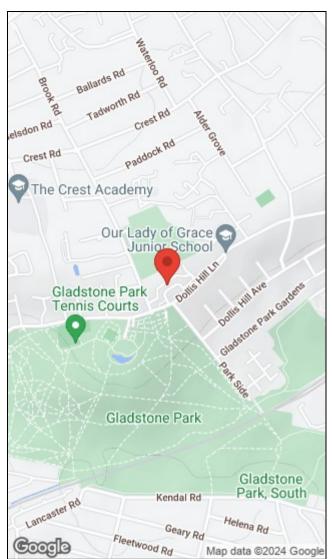

Nevilles Court is in the heart of Dollis Hill, conveniently located for the Dollis Hill Jubilee Line Underground, and the Cricklewood Broadway Thames Link as well as the local shops, parks, restaurants and riverside walks. Gladstone Park being close by you.