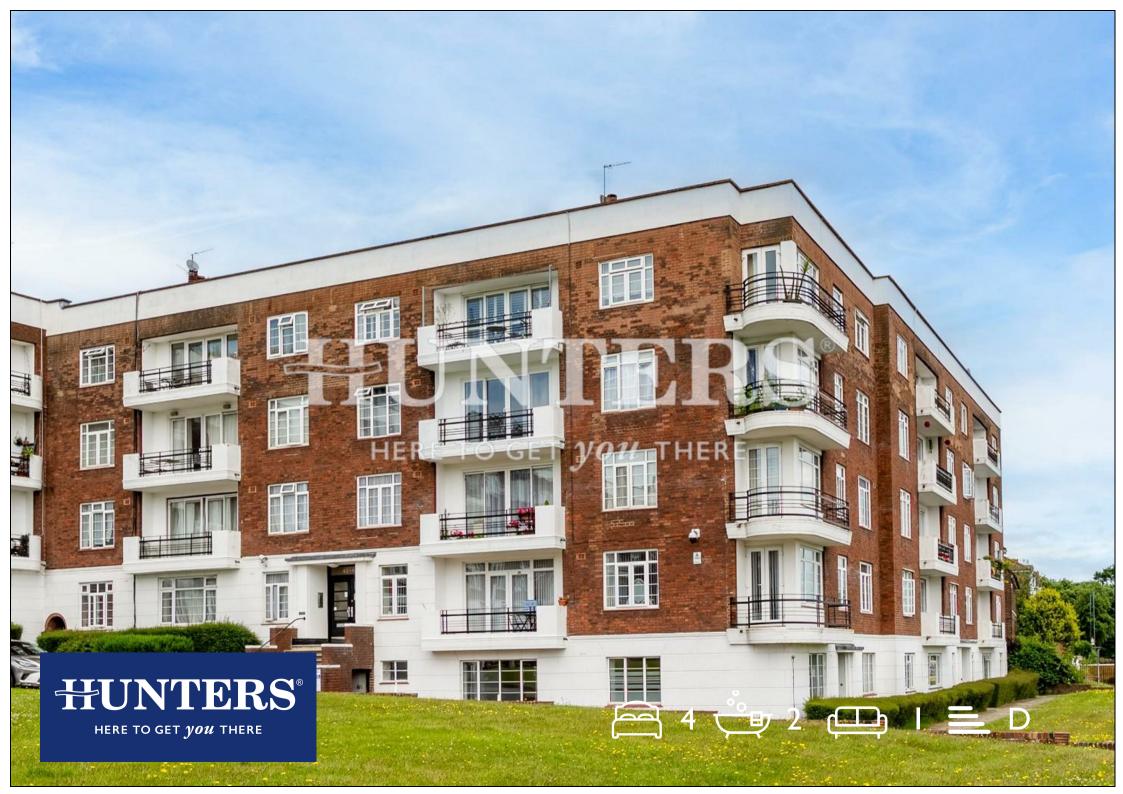

## Dollis Hill Lane, London, NW2

Price £475,000

A charming four bedroom apartment in need of updating, situated in a purpose built apartment block. The apartment arranged over 1110 square footage consists of an reception room with full-size open-plan kitchen, four bedrooms, and two bathrooms. The property is sold chain free.

## **KEY FEATURES**

- Heart of Dollis Hill
- Purpose Built Apartment Block
  - Open Plan Kitchen
  - Closeby to Gladstone Park
    - 1110 Sqft

223 West End Lane, West Hampstead, London, NW6 1XJ I 0207 431 4777 westhampsteadsales@hunters.com I www.hunters.com