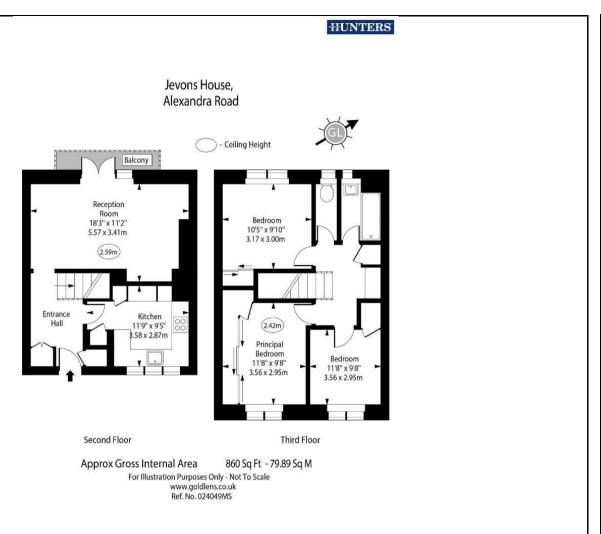

## Alexandra Road, London

£550,000

A very well located three bedroom split level apartment. The flat is positioned on the second floor and offers a large reception room leading to a private balcony, double glazed windows, a well sized kitchen/diner and a family bathroom.

## **KEY FEATURES**

- Three bedroom split level apartment
- Large reception with double doors to a private balcony
- Access to Swiss Cottage Station (0.2 miles)
  - 860 sq.ft (80 sq.m) of internal accommodation
    - Good decorative order
      - Sold Chain Free