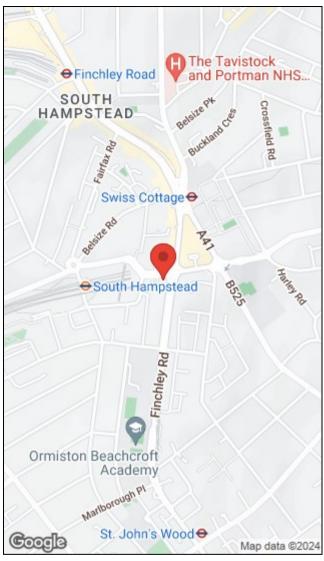

Located off Finchley Road in St John's Wood where you will find a selection of restaurants, cafes and chic boutique shops. The closest Underground Station is Swiss Cottage tube (Jubilee line).

223 West End Lane, West Hampstead, London, NW6 1XJ I 0207 431 4777 westhampsteadsales@hunters.com I www.hunters.com