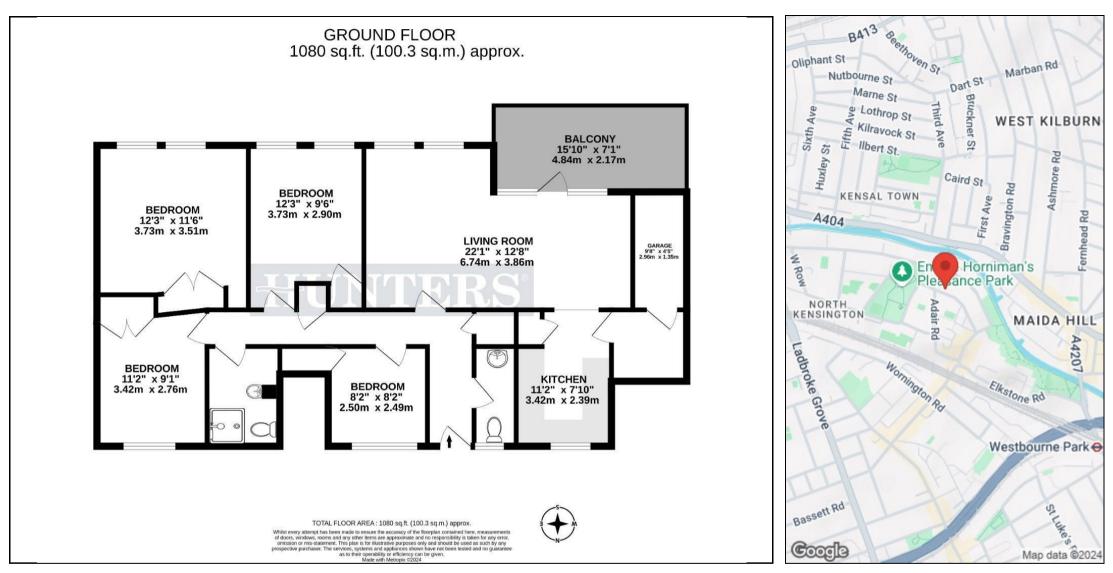

## £550,000

A four bedroom apartment in need of complete updating, situated on the ground floor of a purpose built apartment block. The apartment arranged over 1000 square footage consists of an reception room with full-size separate kitchen, four bedrooms, private balcony, one bathroom and a garage. The property is sold chain free.

Holmefield House is in the heart of Maida Hill, conveniently located for the Westbourne Station Overground, and Hammersmith & City Line as well as the local shops, parks, restaurants and riverside walks. Emslie Horniman's Pleasance Park and Meanwhile Gardens being close by you.

## **KEY FEATURES**

- Double glazed windows
  - Over 1000 sqft
  - Private balcony
  - Private garage
- Investment opportunity
- Four bedroom apartment
  - Ground floor
  - Chain free

223 West End Lane, West Hampstead, London, NW6 1XJ I 0207 431 4777 westhampsteadsales@hunters.com I www.hunters.com