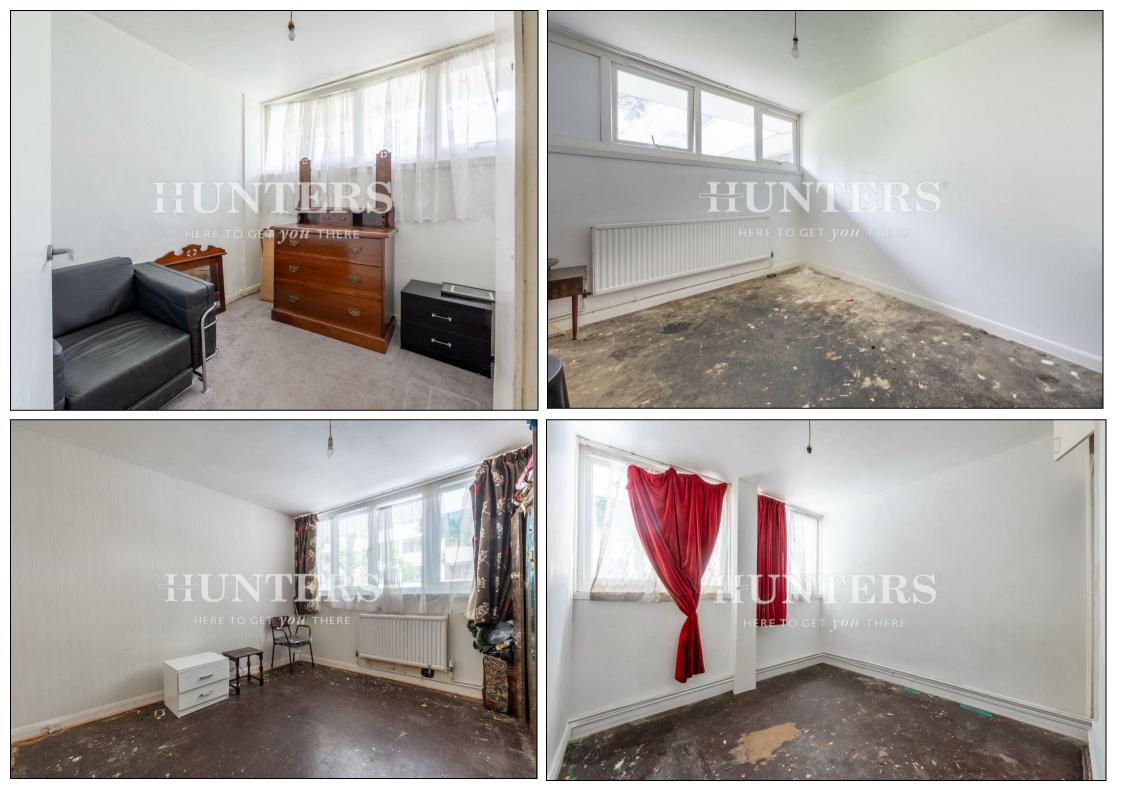

## £550,000

A four bedroom apartment in need of complete updating, situated on the ground floor of a purpose built apartment block. The apartment arranged over 1000 square footage consists of an reception room with full-size separate kitchen, four bedrooms, private balcony, one bathroom and a garage. The property is sold chain free.