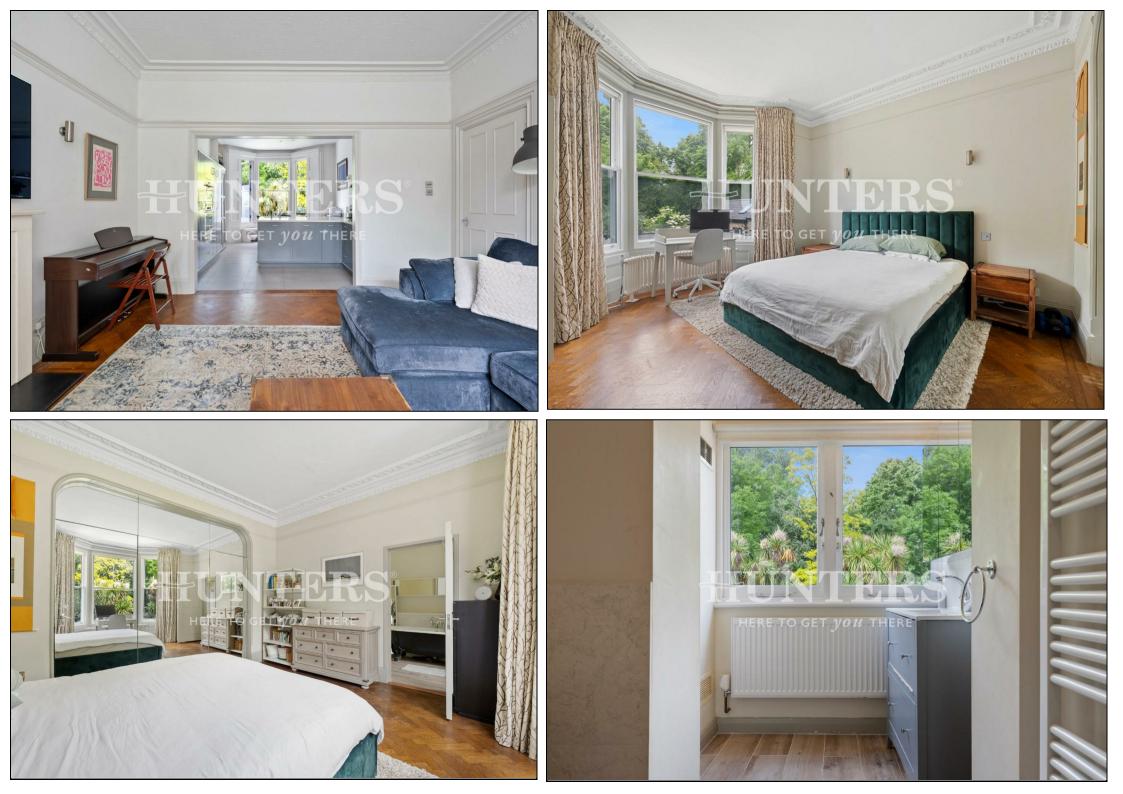

## £1,000,000

A magnificent, unique and grand two bedroom, two bathroom apartment with off street parking. Converted from the entire upper ground floor of an imposing double fronted building. Comprising of a large bay fronted living area leading to a kitchen/diner with stairs up to a private terrace with stunning views. Further, there are two double bedrooms, one of which has a large en suite and walk in wardrobe. There is also a separate family bathroom. High ceilings, grand bay windows and period features are all some of the benefits with this rarely available apartment. Early viewings are highly recommended.

## **KEY FEATURES**

- Two double bedroom, two bathroom apartment
- Converted from an imposing double fronted building
- High ceilings and substantial sized rooms
  - I 244 sq.ft of living space
- Large, private terrace with views over conservation area
- Close proximity to Jubilee line and West
  Hampstead Thameslink
  - Short walk to Queen's Park