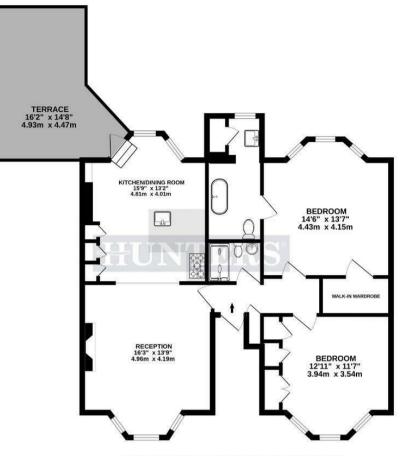

TOTAL FLOOR AREA: 1244 SQ.FT INLCUDING TERRACE APPROX. | 1007 SQ.FT INTL SPACE

While every attempt has been made to ensure the accuracy of the fooptian contained level, measurements of locks, windows, tooms and any shee terms are approximate and to responsibility is taken to any entry, prospective partnesse. The services, systems and applicates taken have not been to state and no paramete ato their openability or efficiency can be given.