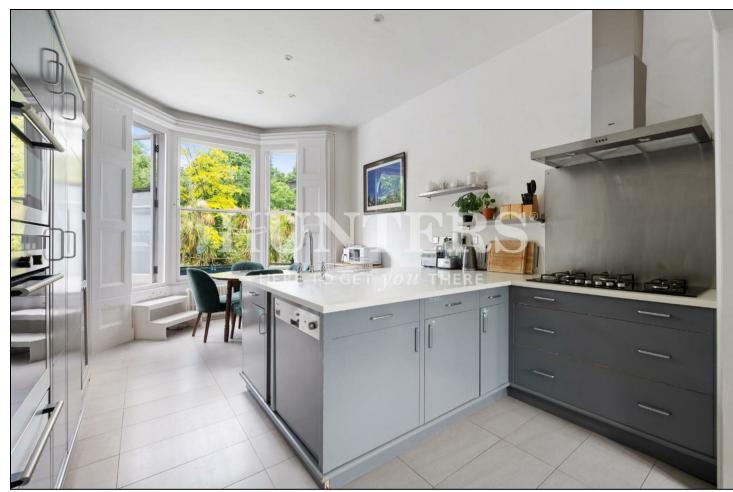

## £1,000,000

A magnificent, unique and grand two bedroom, two bathroom apartment with off street parking. Converted from the entire upper ground floor of an imposing double fronted building. Comprising of a large bay fronted living area leading to a kitchen/diner with stairs up to a private terrace with stunning views. Further, there are two double bedrooms, one of which has a large en suite and walk in wardrobe. There is also a separate family bathroom. High ceilings, grand bay windows and period features are all some of the benefits with this rarely available apartment. Early viewings are highly recommended.

## **KEY FEATURES**

- Two double bedroom, two bathroom apartment
- Converted from an imposing double fronted building
- High ceilings and substantial sized rooms
  - I 244 sq.ft of living space
- Large, private terrace with views over conservation area
- Close proximity to Jubilee line and West
  Hampstead Thameslink
  - Short walk to Queen's Park