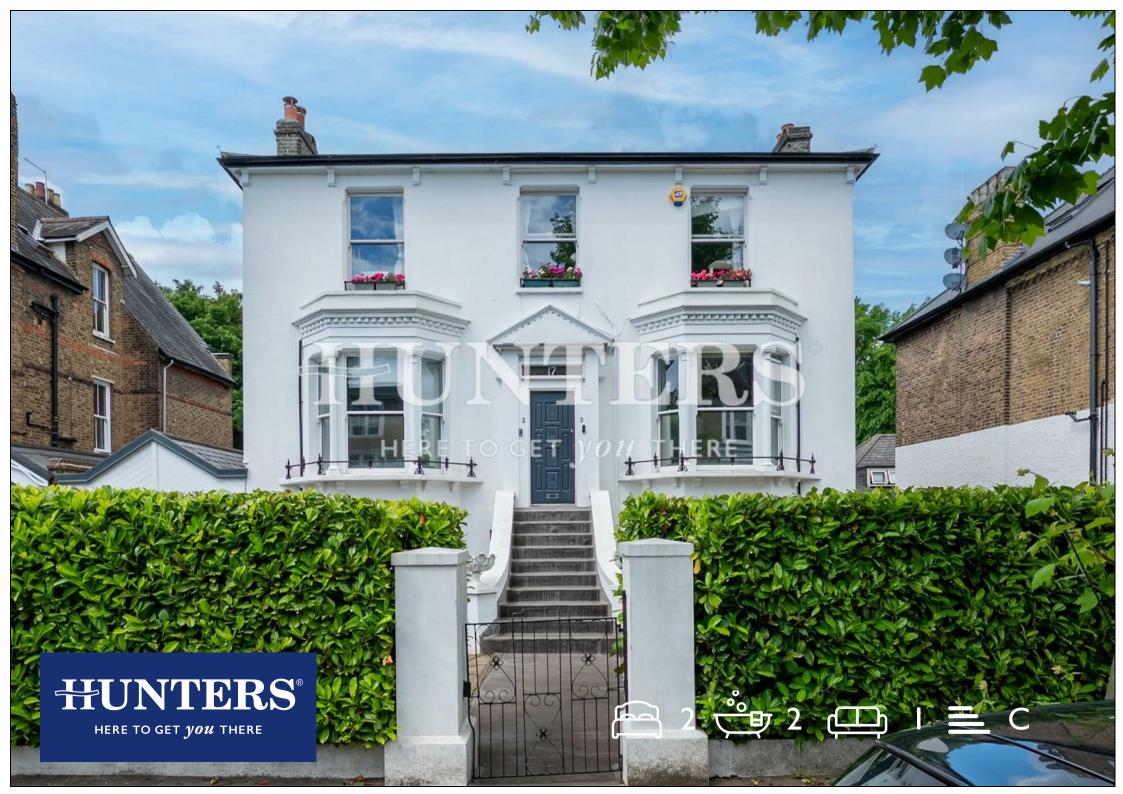

## Cavendish Road, London

## £1,000,000

A magnificent, unique and grand two bedroom, two bathroom apartment with off street parking. Converted from the entire upper ground floor of an imposing double fronted building. Comprising of a large bay fronted living area leading to a kitchen/diner with stairs up to a private terrace with stunning views. Further, there are two double bedrooms, one of which has a large en suite and walk in wardrobe. There is also a separate family bathroom. High ceilings, grand bay windows and period features are all some of the benefits with this rarely available apartment. Early viewings are highly recommended.

## **KEY FEATURES**

- Two double bedroom, two bathroom apartment
- Converted from an imposing double fronted building
- High ceilings and substantial sized rooms
  - I 244 sq.ft of living space
- Large, private terrace with views over conservation area
- Close proximity to Jubilee line and West
  Hampstead Thameslink
  - Short walk to Queen's Park