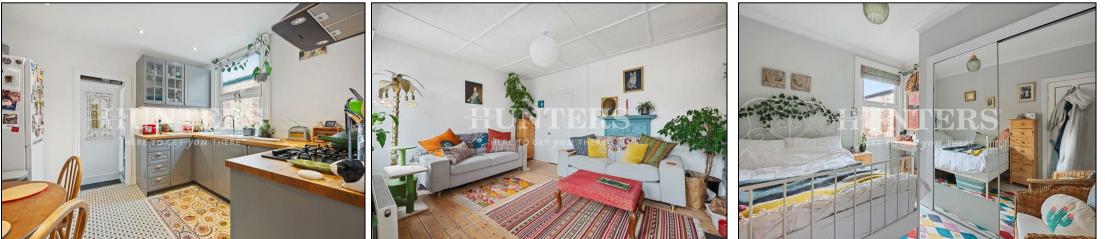

## Offers In Excess Of £425,000

A one bedroom with loft room first floor period conversion presented in excellent decorative order situated moments from Dollis Hill Underground Station. Consisting of a large and bright 15'5 reception room with bay window and wooden floors, a double bedroom, modern kitchen/diner, large loft room (not demised), contemporary bathroom and direct access to the rear garden.