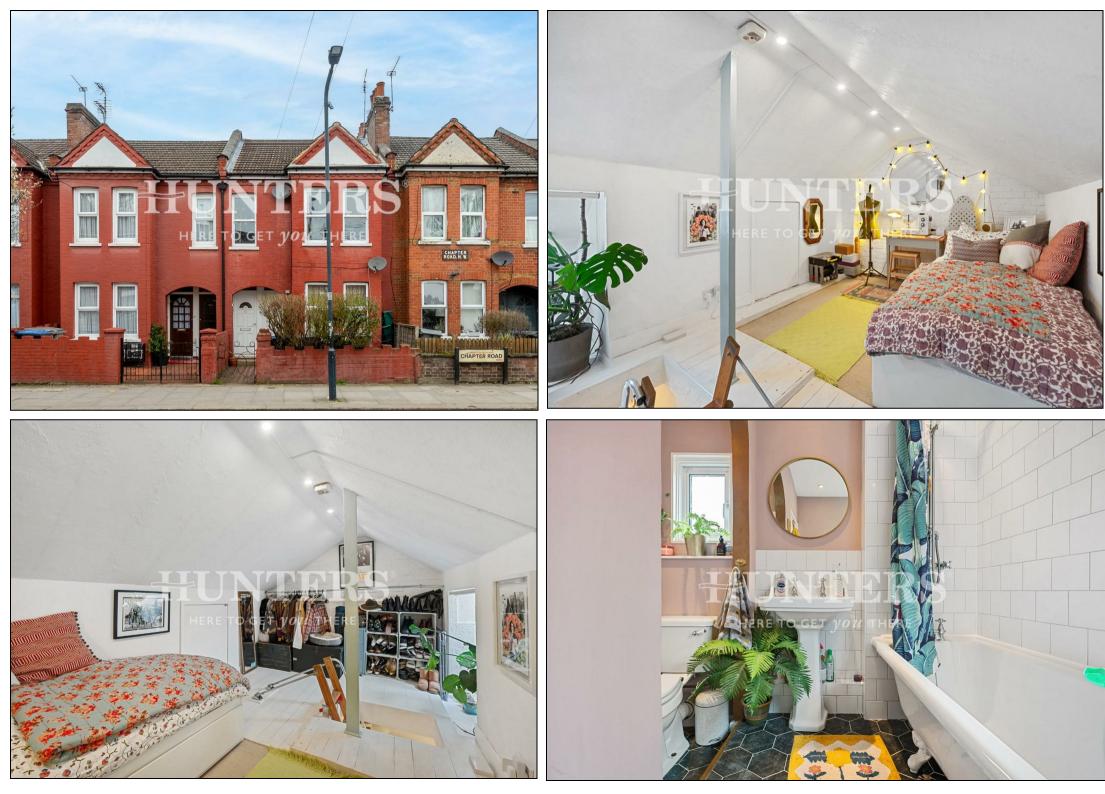

## Offers In Excess Of £425,000

A one bedroom with loft room first floor period conversion presented in excellent decorative order situated moments from Dollis Hill Underground Station. Consisting of a large and bright 15'5 reception room with bay window and wooden floors, a double bedroom, modern kitchen/diner, large loft room (not demised), contemporary bathroom and direct access to the rear garden.