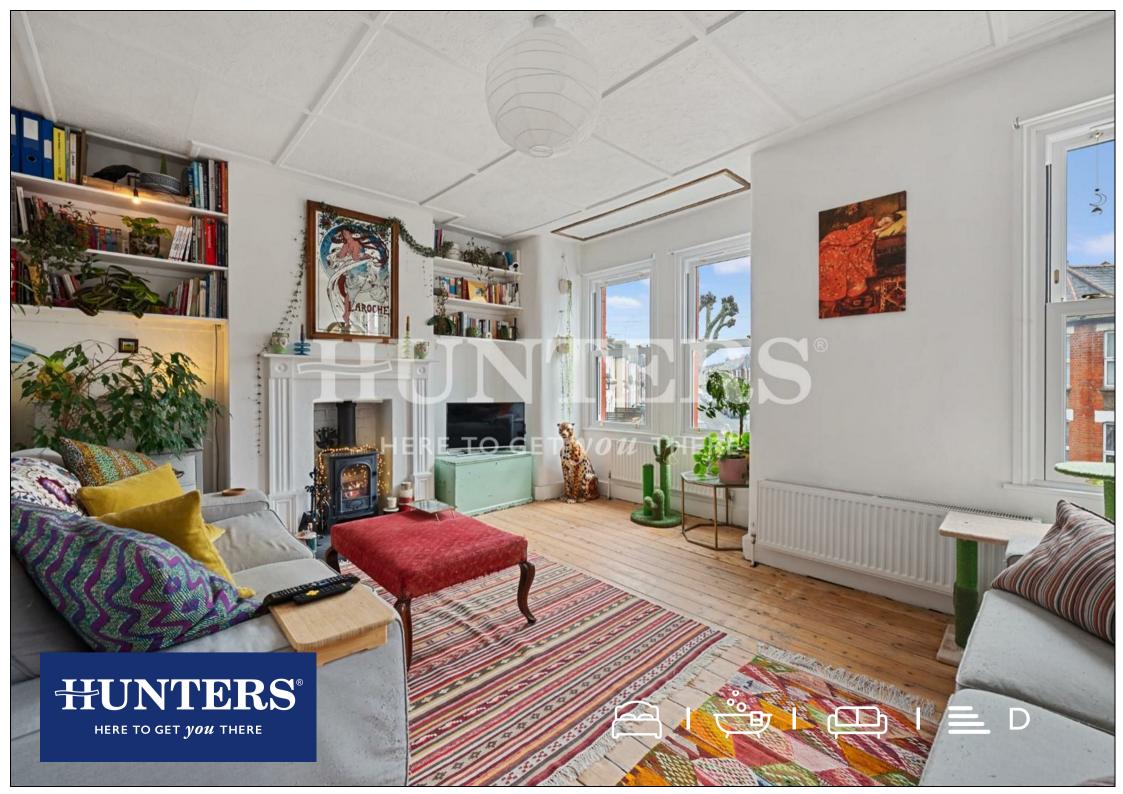

## Offers In Excess Of £425,000

A one bedroom with loft room first floor period conversion presented in excellent decorative order situated moments from Dollis Hill Underground Station. Consisting of a large and bright 15'5 reception room with bay window and wooden floors, a double bedroom, modern kitchen/diner, large loft room (not demised), contemporary bathroom and direct access to the rear garden.

## **KEY FEATURES**

- One bedroom period conversion with loft room
- 744 sq ft of accommodation (including loft room)
  - Excellent decorative order
- Large reception room with bay window
  - Shared garden to rear
  - Lease of 170 years unexpired
- Withing 0.1 miles of Dollis Hill station