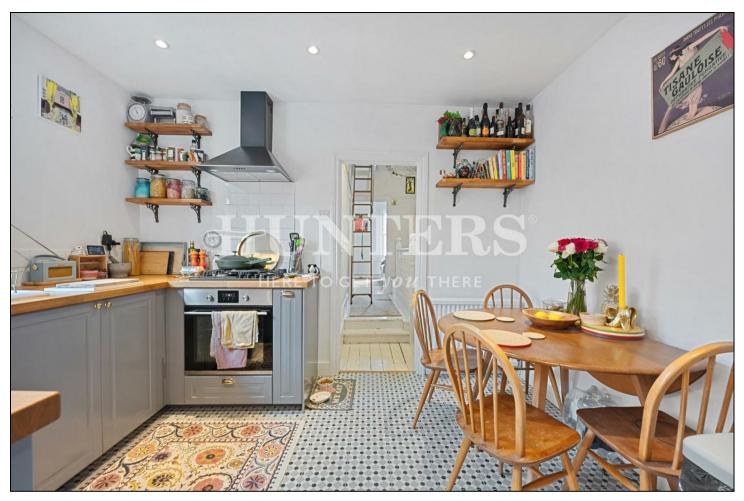

## Offers In Excess Of £425,000

A one bedroom with loft room first floor period conversion presented in excellent decorative order situated moments from Dollis Hill Underground Station. Consisting of a large and bright 15'5 reception room with bay window and wooden floors, a double bedroom, modern kitchen/diner, large loft room (not demised), contemporary bathroom and direct access to the rear garden.