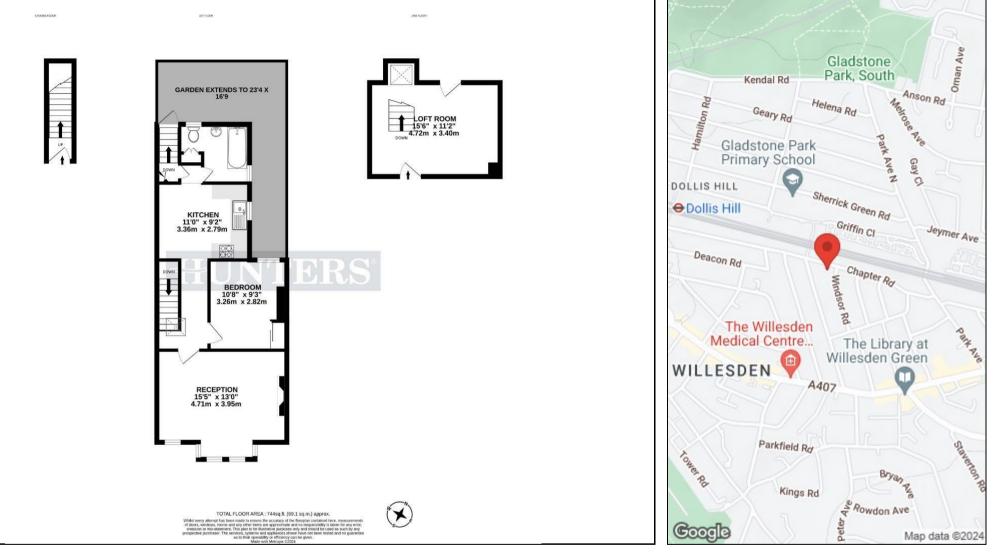

## Offers In Excess Of £425,000

A one bedroom with loft room first floor period conversion presented in excellent decorative order situated moments from Dollis Hill Underground Station. Consisting of a large and bright 15'5 reception room with bay window and wooden floors, a double bedroom, modern kitchen/diner, large loft room (not demised), contemporary bathroom and direct access to the rear garden.

HUNTERS

HERE TO GET *you* THERE

The nearest underground station is Dollis Hill (0.1 miles), while motorists can find easy routes around London via the A406. The open spaces of Gladstone Park is also only a short distance away. Willesden High Road offers a great range of local amenities.

## **KEY FEATURES**

- One bedroom period conversion with loft room
- 744 sq ft of accommodation (including loft room)
  - Excellent decorative order
- Large reception room with bay window
  - Shared garden to rear
  - Lease of 170 years unexpired
- Withing 0.1 miles of Dollis Hill station