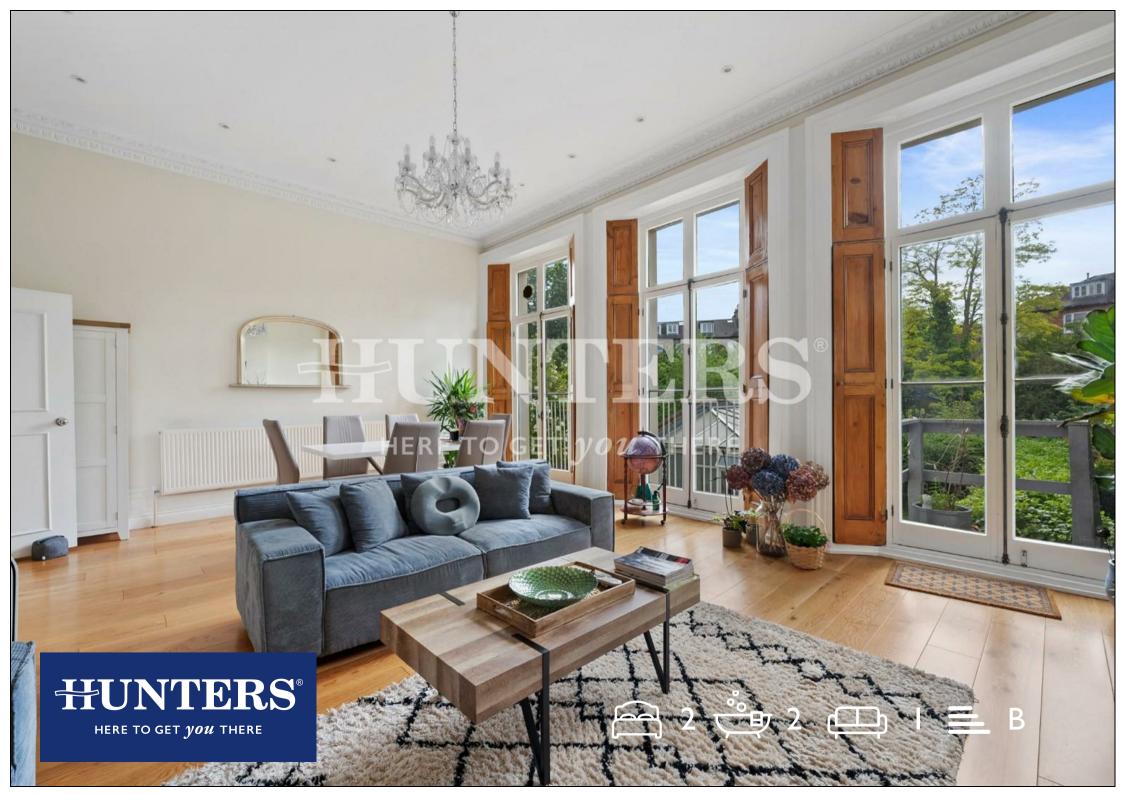

## Buckland Crescent, Swiss Cottage, NW3

£1,500,000

\*\*\* £500 LEGAL FEES CONTRIBUTION, UPON SUCCESSFUL PURCHASE THROUGH HUNTERS WILL BE GIVEN TO THE BUYER. \*\*\*

Welcome to this charming ground floor apartment located in the heart of Buckland Crescent, London. This delightful flat is entered through a spacious and beautifully furnished reception room, leading to two cosy bedrooms, bathroom and shower room. Built in 1880, this historic property exudes character and charm. Spanning 1,000 sq ft, this flat provides a generous amount of space for all your needs.

## **KEY FEATURES**

- Two bed, Two bath Period conversion
  - 15 Minute Walk to Primrose Hill
    - Conveniently Located
- Swiss Cottage 0.2 miles away (Jubilee Line, access to Central London in 5 minutes)
- Close by to Hampstead and Belsize ParkTransport Links
  - Sold Chain Free