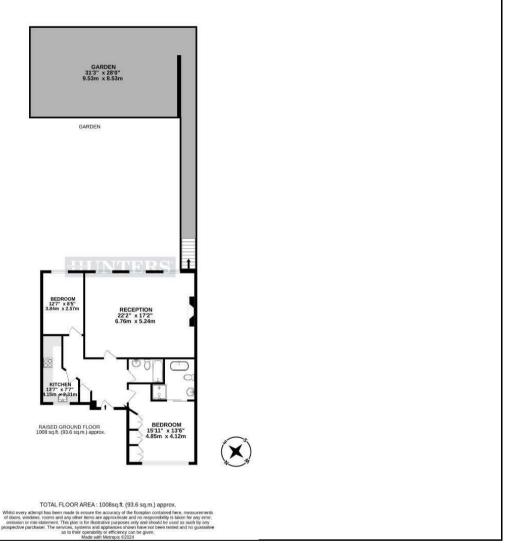

## Buckland Crescent, Swiss Cottage, NW3

£1,500,000

\*\*\* £500 LEGAL FEES CONTRIBUTION, UPON SUCCESSFUL PURCHASE THROUGH HUNTERS WILL BE GIVEN TO THE BUYER. \*\*\*

Welcome to this charming ground floor apartment located in the heart of Buckland Crescent, London. This delightful flat is entered through a spacious and beautifully furnished reception room, leading to two cosy bedrooms, bathroom and shower room. Built in 1880, this historic property exudes character and charm. Spanning 1,000 sq ft, this flat provides a generous amount of space for all your needs.

## **KEY FEATURES**

- Two bed, Two bath Period conversion
  - 15 Minute Walk to Primrose Hill
    - Conveniently Located
- Swiss Cottage 0.2 miles away (Jubilee Line, access to Central London in 5 minutes)
- Close by to Hampstead and Belsize ParkTransport Links
  - Sold Chain Free