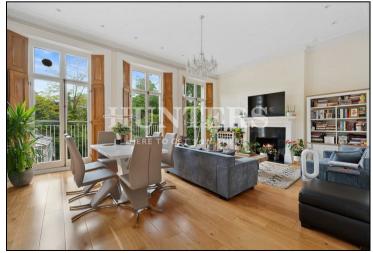

## Buckland Crescent, Swiss Cottage, NW3

£1,500,000

\*\*\* £500 LEGAL FEES CONTRIBUTION, UPON SUCCESSFUL PURCHASE THROUGH HUNTERS WILL BE GIVEN TO THE BUYER. \*\*\*

Welcome to this charming ground floor apartment located in the heart of Buckland Crescent, London. This delightful flat is entered through a spacious and beautifully furnished reception room, leading to two cosy bedrooms, bathroom and shower room. Built in 1880, this historic property exudes character and charm. Spanning 1,000 sq ft, this flat provides a generous amount of space for all your needs.

## **KEY FEATURES**

- Two bed, Two bath Period conversion
  - 15 Minute Walk to Primrose Hill
    - Conveniently Located
- Swiss Cottage 0.2 miles away (Jubilee Line, access to Central London in 5 minutes)
- Close by to Hampstead and Belsize ParkTransport Links
  - Sold Chain Free