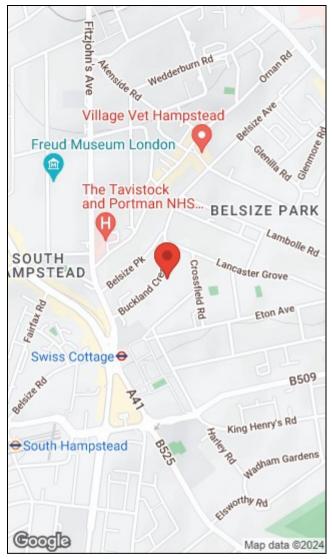

Buckland Crescent is conveniently located in this ever popular position, with access to the many shops, cafes and restaurants of Hampstead, as well as the amenities of Belsize Park, St John's Wood and Primrose Hill, with Swiss Cottage station also close by (0.2 miles, Jubilee Line).