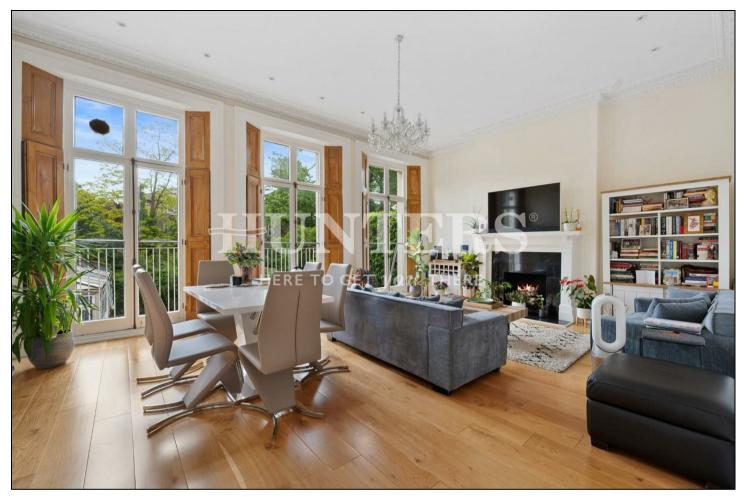

## Buckland Crescent, Swiss Cottage, NW3

£1,500,000

Welcome to this charming ground floor apartment located in the heart of Buckland Crescent, London. This delightful flat is entered through a spacious and beautifully furnished reception room, leading to two cosy bedrooms, bathroom and shower room. Built in 1880, this historic property exudes character and charm. Spanning 1,000 sq ft, this flat provides a generous amount of space for all your needs.