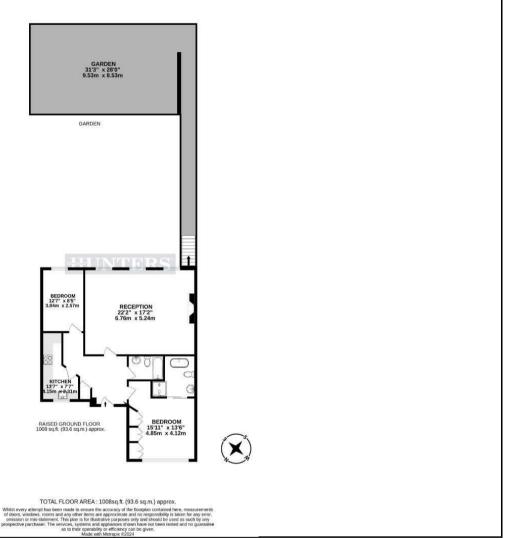

## Buckland Crescent, Swiss Cottage, NW3

£1,500,000

Welcome to this charming ground floor apartment located in the heart of Buckland Crescent, London. This delightful flat is entered through a spacious and beautifully furnished reception room, leading to two cosy bedrooms, bathroom and shower room. Built in 1880, this historic property exudes character and charm. Spanning 1,000 sq ft, this flat provides a generous amount of space for all your needs.

## **KEY FEATURES**

- Two bed, Two bath Period conversion
  - 15 Minute Walk to Primrose Hill
    - Conveniently Located
- Swiss Cottage 0.2 miles away (Jubilee Line, access to Central London in 5 minutes)
- Close by to Hampstead and Belsize ParkTransport Links
  - Sold Chain Free