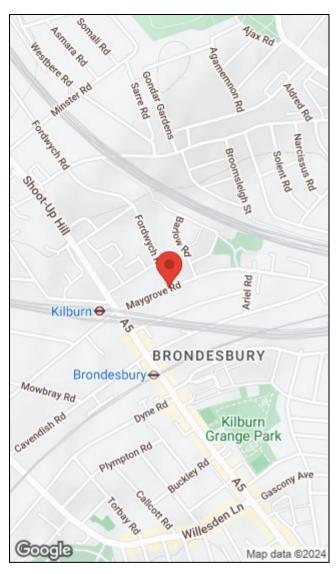

Maygrove Road is in the heart of West Hampstead, conveniently located for the Overground, Thameslink, Silverlink and West Hampstead Jubilee Line Underground Stations as well as the local shops, bars, restaurants and bus routes of West End Lane. Maygrove Peace Park and Grange Park being close by you will also find fantastic transport links at Kilburn Underground (Jubilee Line) station and Brondesbury Overground station only 2 minutes away.