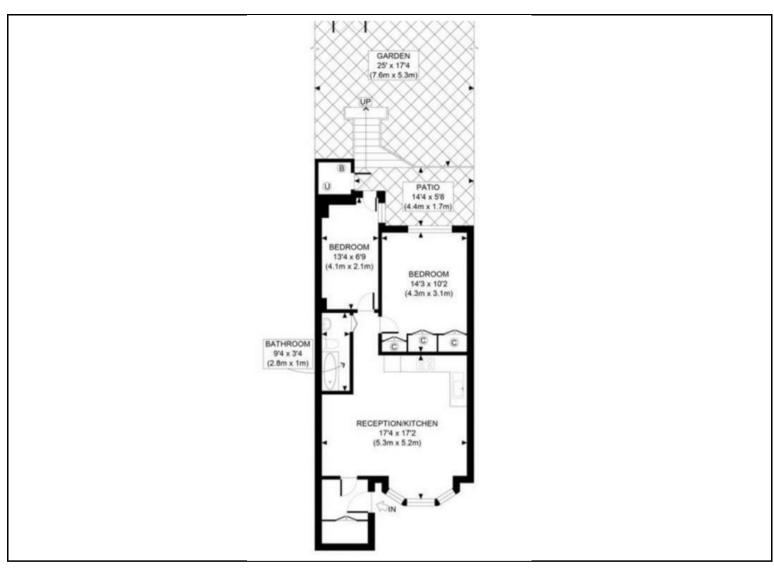

## Offers In Excess Of £550,000

A very well presented two bedroom maisonette, situated on the lower ground floor of a terraced bay fronted period property. The beautiful apartment consists of an open plan reception room with modern kitchen, two bedrooms, one bathroom and private garden. The property is sold chain free.