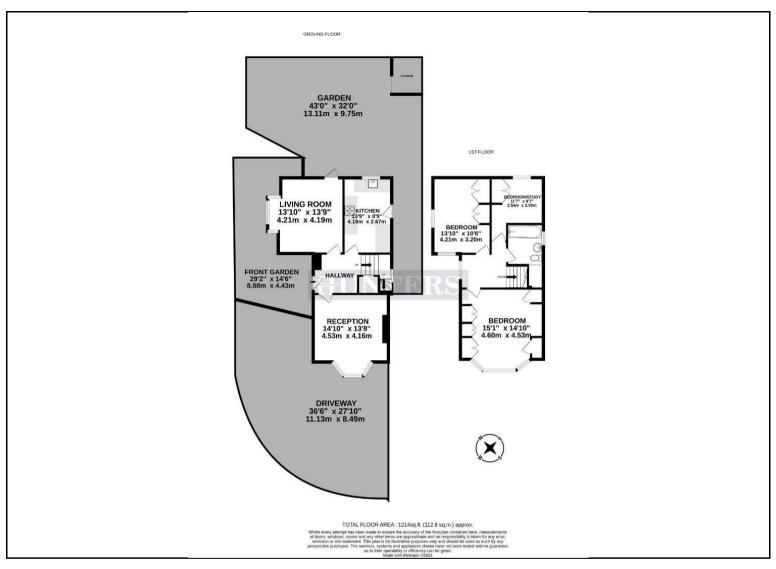

## Asking Price £950,000

A charming detached house located in Dollis hill, presented in excellent decorative order.

The property boasts two good sized reception rooms, perfect for entertaining guests or simply relaxing with your loved ones. There is also a kitchen with door leading to the garden as well as a sweeping staircase leading to the first floor. On the first floor there are three bedrooms; ample space for a growing family or for those who enjoy having a home office or guest room as well as a family bathroom. The property also has ample outside space, a front and rear driveway as well as its own garage.

## **KEY FEATURES**

- Three Bedroom
  - Detached
- Close to local amenities
- Two Driveways, one to front and one to rear
  - Development potential (STPP)
    - Multiple local schools
  - Local to places of Worship
    - Sold chain free