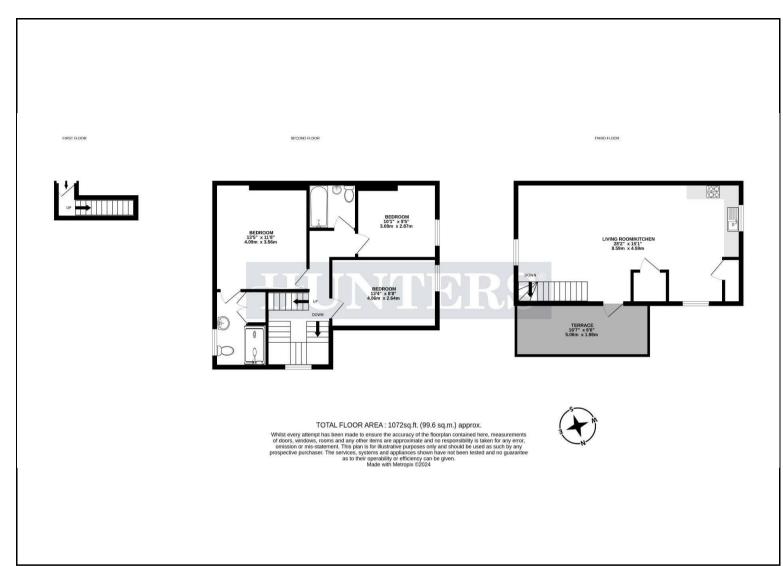

## Guide Price £987,500

Immaculate, stunning and very well located apartment spanning across two levels and offering over 1000 sq.ft of internal accommodation. Consisting of a 28ft reception room with wooden floors and leading onto a 16ft terrace. There is a newly fitted and fully integrated kitchen. The floor below the living areas which offers three double bedrooms, one of which has an en suite, and a contemporary family bathroom.

## **KEY FEATURES**

- Three bedroom split level conversion
- Newly refubished, immaculate condition
  - Two bathrooms
  - Excellent transport links
    - Sold chain free
    - Share of Freehold

223 West End Lane, West Hampstead, London, NW6 1XJ I 0207 431 4777 westhampsteadsales@hunters.com I www.hunters.com