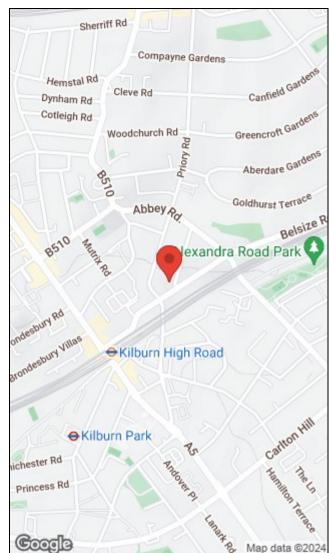

Priory Terrace is a quiet residential street located within easy access to the boutique shops, cafés of West End Lane as well as the amenities on offer on Kilburn High Road. Excellent transport options including Kilburn High Road Station, Kilburn Park Station South Hampstead Station