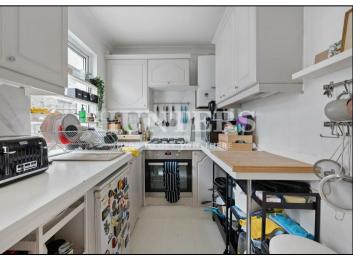

## Asking Price £625,000

A beautifully presented two double bedroom ground floor apartment converted from a terraced bay fronted period property. Consisting of 16ft reception room with bay window and feature fire place, two double bedrooms a separate kitchen and family bathroom. Further there is direct access to a private south easterly facing garden. The property also benefits from a cellar and a Share of Freehold.