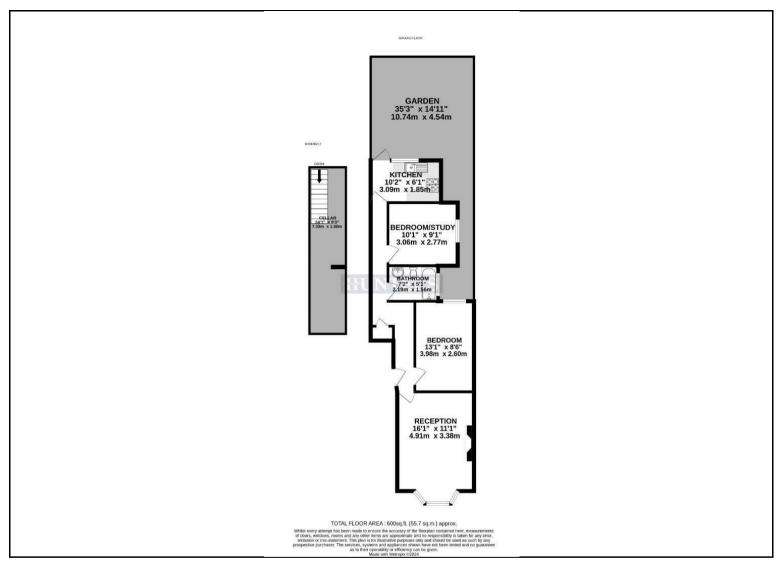

## Asking Price £625,000

A beautifully presented two double bedroom ground floor apartment converted from a terraced bay fronted period property. Consisting of 16ft reception room with bay window and feature fire place, two double bedrooms a separate kitchen and family bathroom. Further there is direct access to a private south easterly facing garden. The property also benefits from a cellar and a Share of Freehold.

## **KEY FEATURES**

- Two double bedroom, ground floor garden
  flat
  - Coverted from period buildling
    - Share of Freehold
    - Large reception
      - Cellar
  - Access to Brondesbury Station West
    Hampstead Station & Kilburn High Road
    Station
  - Close proximity to West End Lane amenities