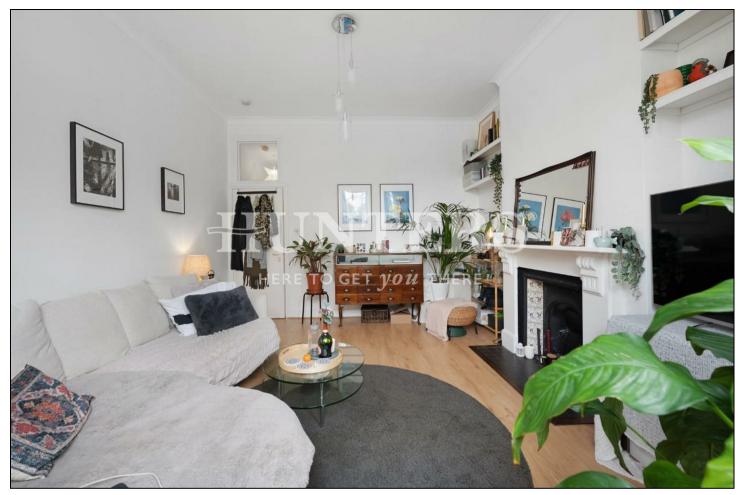

## Asking Price £625,000

A beautifully presented two double bedroom ground floor apartment converted from a terraced bay fronted period property. Consisting of 16ft reception room with bay window and feature fire place, two double bedrooms a separate kitchen and family bathroom. Further there is direct access to a private south easterly facing garden. The property also benefits from a cellar and a Share of Freehold.

## **KEY FEATURES**

- Two double bedroom, ground floor garden
  flat
  - Coverted from period buildling
    - Share of Freehold
    - Large reception
      - Cellar
  - Access to Brondesbury Station West
    Hampstead Station & Kilburn High Road
    Station
  - Close proximity to West End Lane amenities