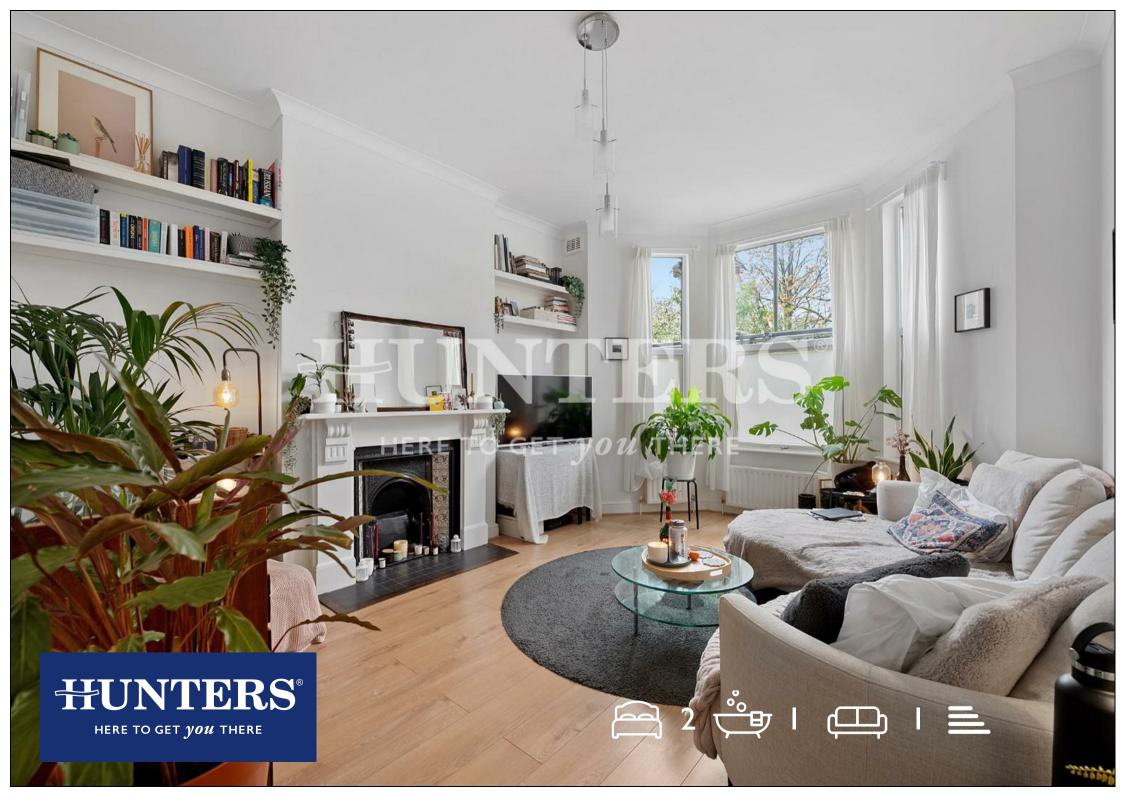

## Asking Price £625,000

A beautifully presented two double bedroom ground floor apartment converted from a terraced bay fronted period property. Consisting of 16ft reception room with bay window and feature fire place, two double bedrooms a separate kitchen and family bathroom. Further there is direct access to a private south easterly facing garden. The property also benefits from a cellar and a Share of Freehold.

## **KEY FEATURES**

- Two double bedroom, ground floor garden
  flat
  - Coverted from period buildling
    - Share of Freehold
    - Large reception
      - Cellar
  - Access to Brondesbury Station West
    Hampstead Station & Kilburn High Road
    Station
  - Close proximity to West End Lane amenities