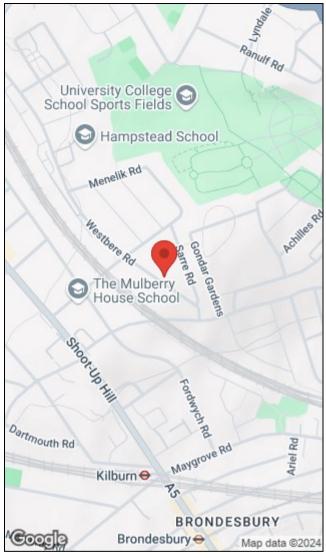

Conveniently built close to shops, of Mill Lane, West End Lane and Kilburn High Road, multiple public transport routes in and out of London, nearest railway station is at West Hampstead, less than a mile away. There are a number of well regarded schools located close to the property. There is no upward chain to consider on this property and comes with a ten year warranty.