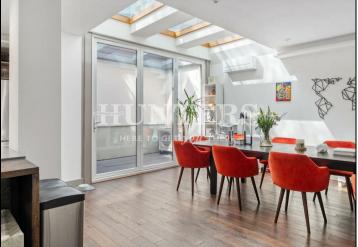

The house offers both informal and formal entertaining space with a large reception room covering the ground floor and the main living area in the lower ground floor comprising a large open plan kitchen, dining and family area with access onto the patio area.

Energy efficient, boasting fabulous contemporary designs and excellent build quality. Having been meticulously designed to complement both sophisticated entertaining and modern family living. Features include a bespoke Lark and Larks kitchen, granite worktops, toughened glass, underfloor heating to the kitchen, living room and bathrooms, mechanical ventilation heat recovery system, tv recesses and bio ethanol fireplaces, air conditioning throughout, walk on skylights, advanced security features as standard, including circuit breakers, fire and smoke alarms.