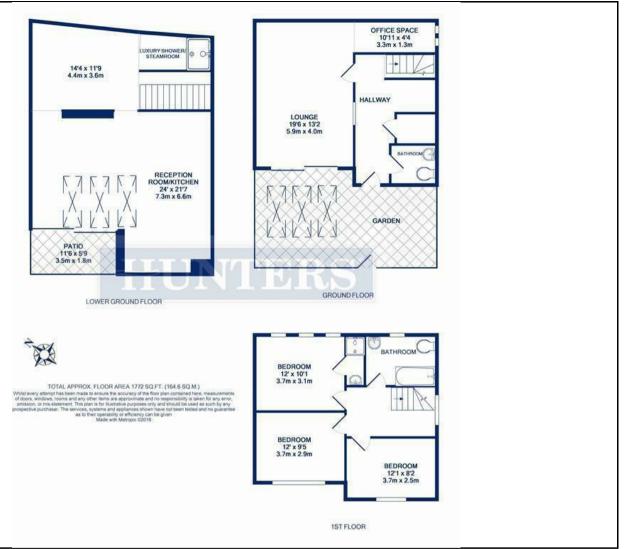

## **KEY FEATURES**

- Three/Four bedroom new build Townhouse
  - Located on a sought after turning
- 1772 sq.ft (165 sq.m) of living space set over three levels
  - Access to Kilburn Station, Brondesbury
    Station & West Hampstead Thameslink
    Station