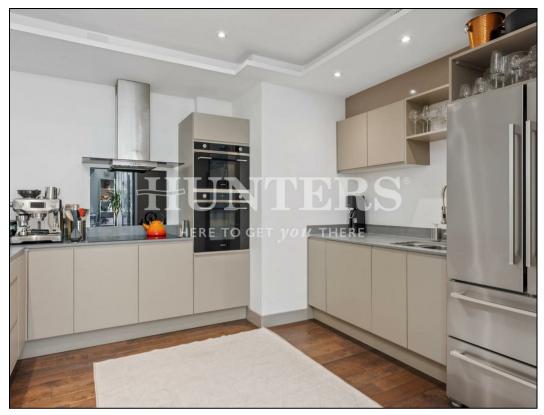

Energy efficient, boasting fabulous contemporary designs and excellent build quality. Having been meticulously designed to complement both sophisticated entertaining and modern family living. Features include a bespoke Lark and Larks kitchen, granite worktops, toughened glass, underfloor heating to the kitchen, living room and bathrooms, mechanical ventilation heat recovery system, tv recesses and bio ethanol fireplaces, air conditioning throughout, walk on skylights, advanced security features as standard, including circuit breakers, fire and smoke alarms.

The house offers both informal and formal entertaining space with a large reception room covering the ground floor and the main living area in the lower ground floor comprising a large open plan kitchen, dining and family area with access onto the patio area.