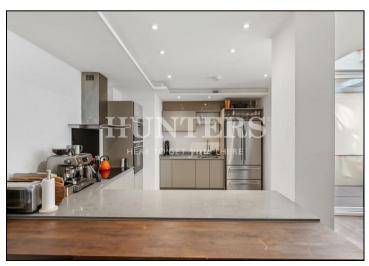

Energy efficient, boasting fabulous contemporary designs and excellent build quality. Having been meticulously designed to complement both sophisticated entertaining and modern family living. Features include a bespoke Lark and Larks kitchen, granite worktops, toughened glass, underfloor heating to the kitchen, living room and bathrooms, mechanical ventilation heat recovery system, tv recesses and bio ethanol fireplaces, air conditioning throughout, walk on skylights, advanced security features as standard, including circuit breakers, fire and smoke alarms.

The house offers both informal and formal entertaining space with a large reception room covering the ground floor and the main living area in the lower ground floor comprising a large open plan kitchen, dining and family area with access onto the patio area.