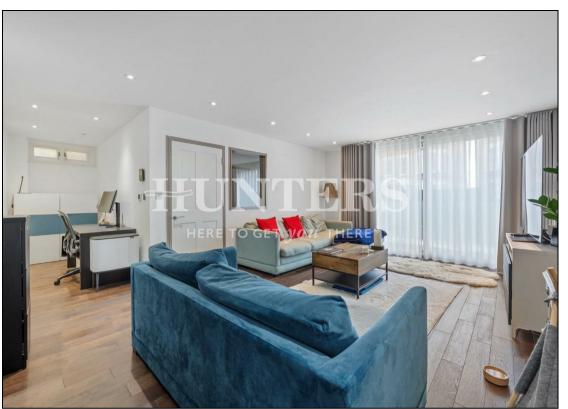

The house offers both informal and formal entertaining space with a large reception room covering the ground floor and the main living area in the lower ground floor comprising a large open plan kitchen, dining and family area with access onto the patio area.