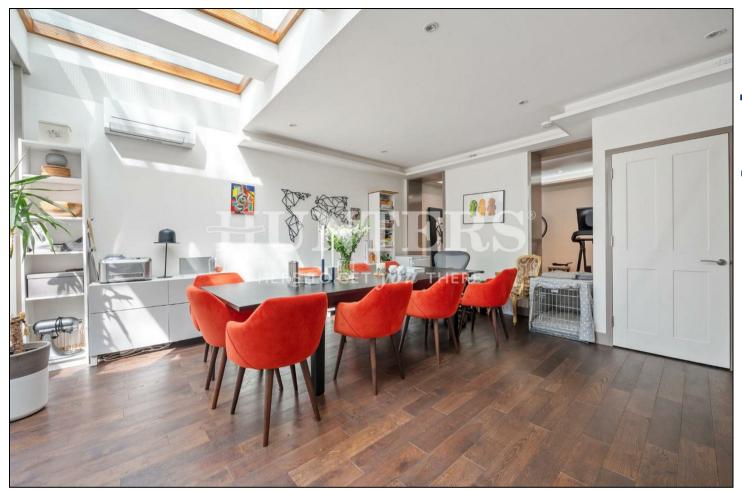

The house offers both informal and formal entertaining space with a large reception room covering the ground floor and the main living area in the lower ground floor comprising a large open plan kitchen, dining and family area with access onto the patio area.

Energy efficient, boasting fabulous contemporary designs and excellent build quality. Having been meticulously designed to complement both sophisticated entertaining and modern family living. Features include a bespoke Lark and Larks kitchen, granite worktops, toughened glass, underfloor heating to the kitchen, living room and bathrooms, mechanical ventilation heat recovery system, tv recesses and bio ethanol fireplaces, air conditioning throughout, walk on skylights, advanced security features as standard, including circuit breakers, fire and smoke alarms.