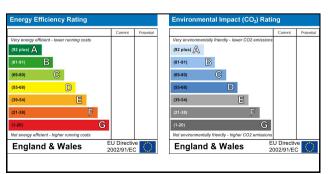

Energy efficient, boasting fabulous contemporary designs and excellent build quality. Having been meticulously designed to complement both sophisticated entertaining and modern family living. Features include a bespoke Lark and Larks kitchen, granite worktops, toughened glass, underfloor heating to the kitchen, living room and bathrooms, mechanical ventilation heat recovery system, tv recesses and bio ethanol fireplaces, air conditioning throughout, walk on skylights, advanced security features as standard, including circuit breakers, fire and smoke alarms.

The average new home is up to four times more energy efficient than a traditional second hand home. Excellent insulation and the latest energy saving devices, resulting in lower running costs compared to a traditional home with a more eco-friendly way of living.