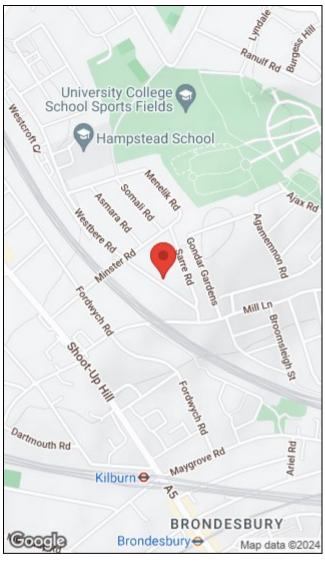

Conveniently built close to shops, of Mill Lane, West End Lane and Kilburn High Road, multiple public transport routes in and out of London, nearest railway station is at West Hampstead, less than a mile away. There are a number of well regarded schools located close to the property. There is no upward chain to consider on this property and comes with a ten year warranty.