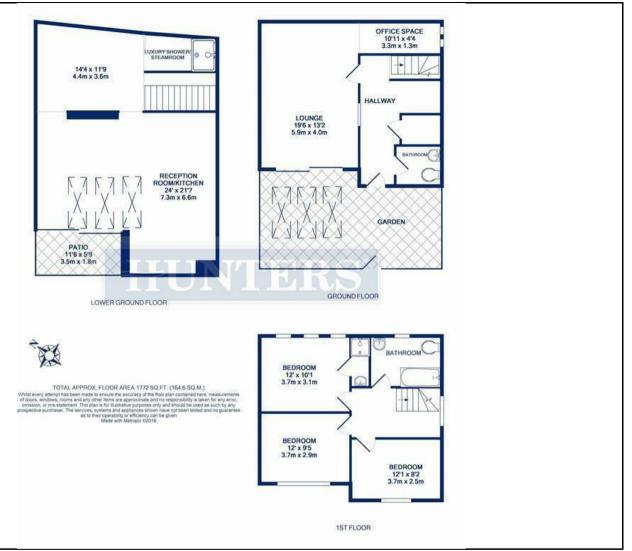

## **KEY FEATURES**

- Three/Four bedroom new build Townhouse
  - Located on a sought after turning
- 1772 sq.ft (165 sq.m) of living space set over three levels
  - Access to Kilburn Station, Brondesbury
    Station & West Hampstead Thameslink
    Station