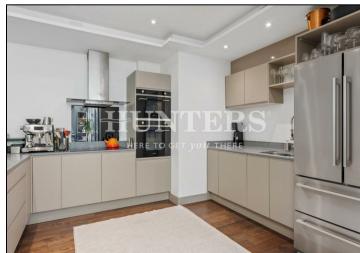

Energy efficient, boasting fabulous contemporary designs and excellent build quality. Having been meticulously designed to complement both sophisticated entertaining and modern family living. Features include a bespoke Lark and Larks kitchen, granite worktops, toughened glass, underfloor heating to the kitchen, living room and bathrooms, mechanical ventilation heat recovery system, tv recesses and bio ethanol fireplaces, air conditioning throughout, walk on skylights, advanced security features as standard, including circuit breakers, fire and smoke alarms.