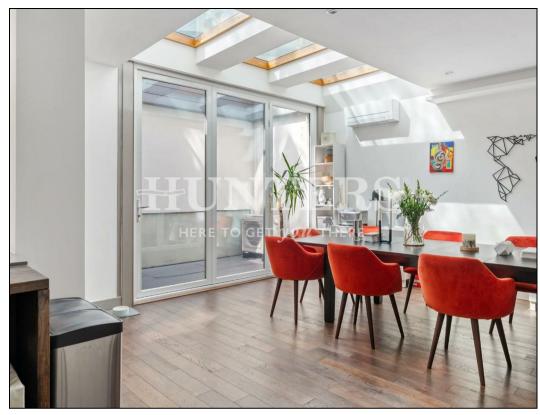

The house offers both informal and formal entertaining space with a large reception room covering the ground floor and the main living area in the lower ground floor comprising a large open plan kitchen, dining and family area with access onto the patio area.