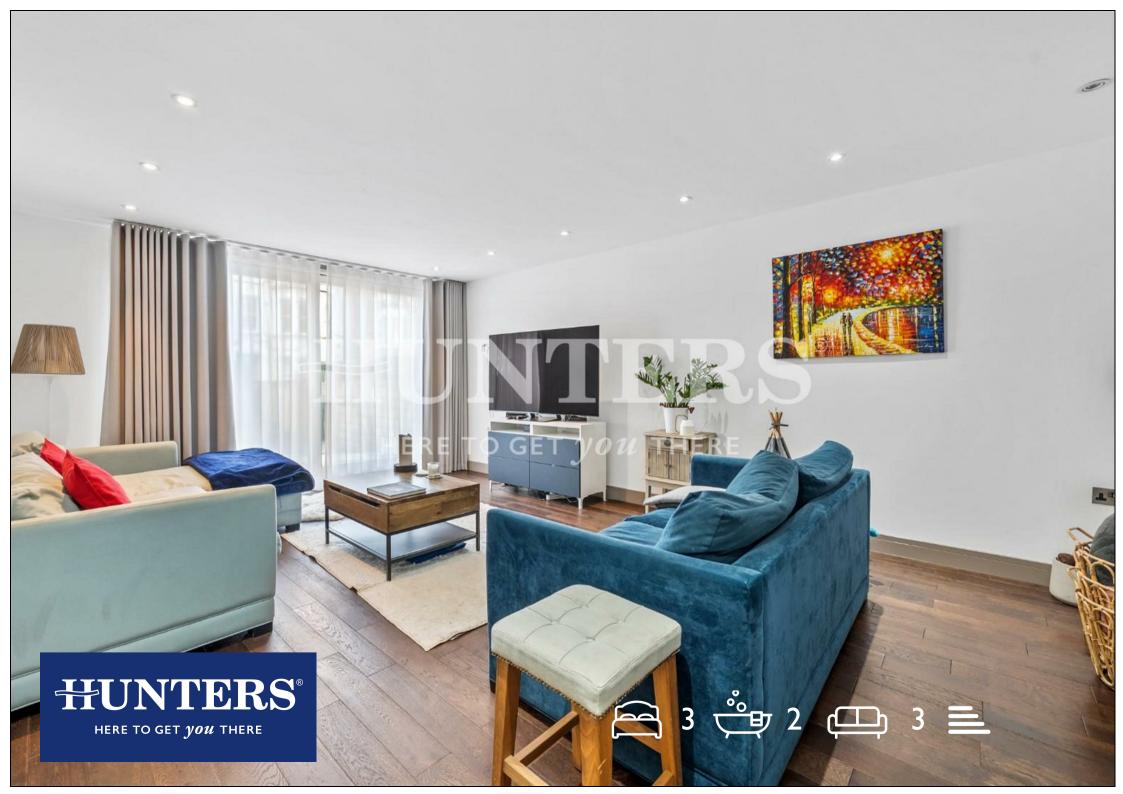

The house offers both informal and formal entertaining space with a large reception room covering the ground floor and the main living area in the lower ground floor comprising a large open plan kitchen, dining and family area with access onto the patio area.

## **KEY FEATURES**

- Three/Four bedroom new build Townhouse
  - Located on a sought after turning
- 1772 sq.ft (165 sq.m) of living space set over three levels
  - Access to Kilburn Station, Brondesbury
    Station & West Hampstead Thameslink
    Station