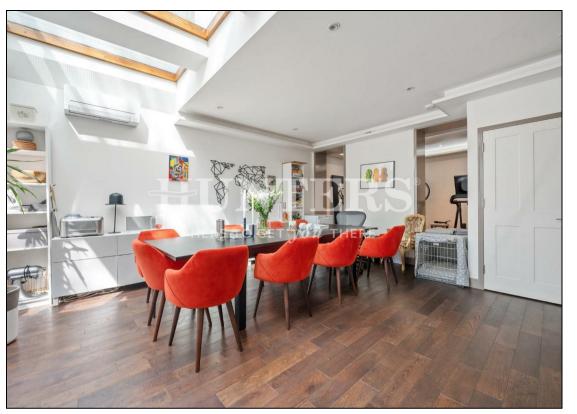

The house offers both informal and formal entertaining space with a large reception room covering the ground floor and the main living area in the lower ground floor comprising a large open plan kitchen, dining and family area with access onto the patio area.