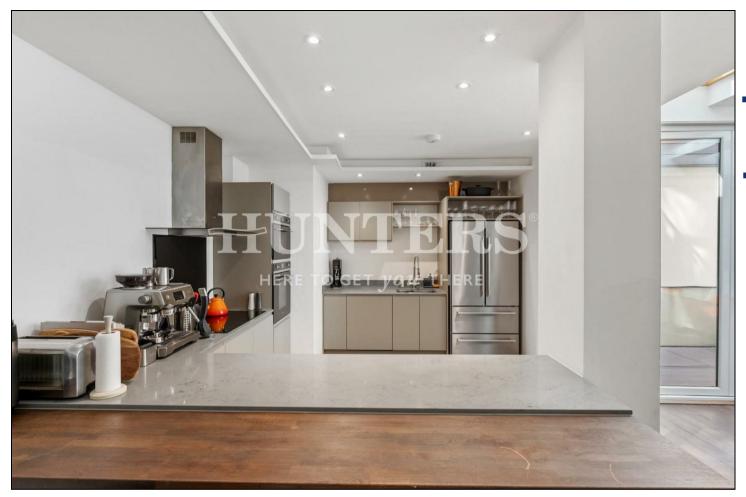

Energy efficient, boasting fabulous contemporary designs and excellent build quality. Having been meticulously designed to complement both sophisticated entertaining and modern family living. Features include a bespoke Lark and Larks kitchen, granite worktops, toughened glass, underfloor heating to the kitchen, living room and bathrooms, mechanical ventilation heat recovery system, tv recesses and bio ethanol fireplaces, air conditioning throughout, walk on skylights, advanced security features as standard, including circuit breakers, fire and smoke alarms.

The house offers both informal and formal entertaining space with a large reception room covering the ground floor and the main living area in the lower ground floor comprising a large open plan kitchen, dining and family area with access onto the patio area.