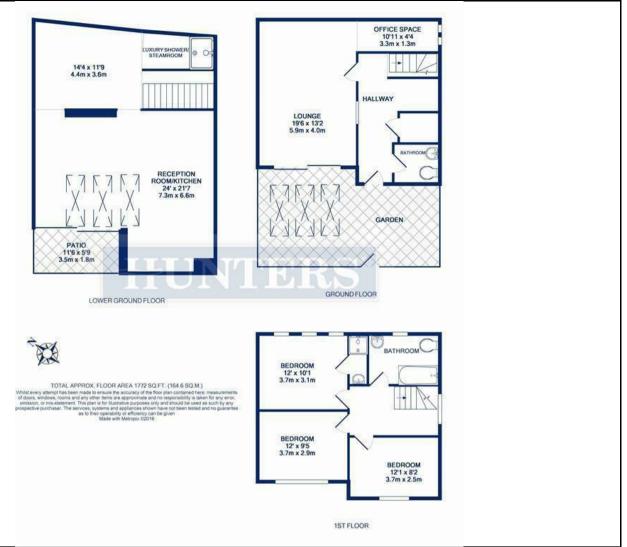

## **KEY FEATURES**

- Three/Four bedroom new build Townhouse
  - Located on a sought after turning
- 1772 sq.ft (165 sq.m) of living space set over three levels
  - Access to Kilburn Station, Brondesbury
    Station & West Hampstead Thameslink
    Station