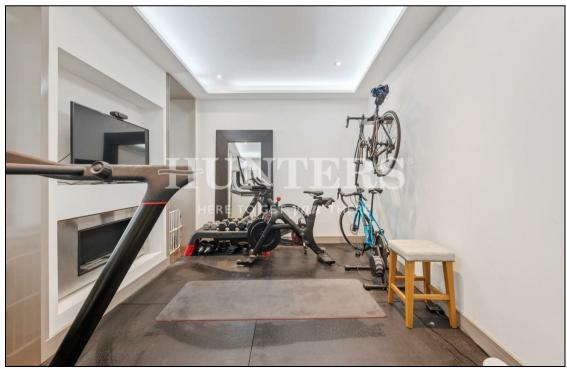

The house offers both informal and formal entertaining space with a large reception room covering the ground floor and the main living area in the lower ground floor comprising a large open plan kitchen, dining and family area with access onto the patio area.