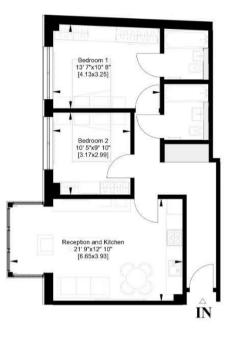

Cleverly designed and thoughtfully laid out with an elegant 22 ft open plan kitchen living area with bay windows, two well-proportioned double bedrooms (both with built in wardrobes) and two stunning modern bathrooms, with one being an en-suite.

## FLAT 4 PARK HOUSE

GROSS INTERNAL AREA = 68.63 sqm 738.72 sq ft

Note: All areas are measured to the RICS Code of Measuring Practice 6th Edition

223 West End Lane, West Hampstead, London, NW6 1XJ I 0207 431 4777 westhampsteadsales@hunters.com I www.hunters.com