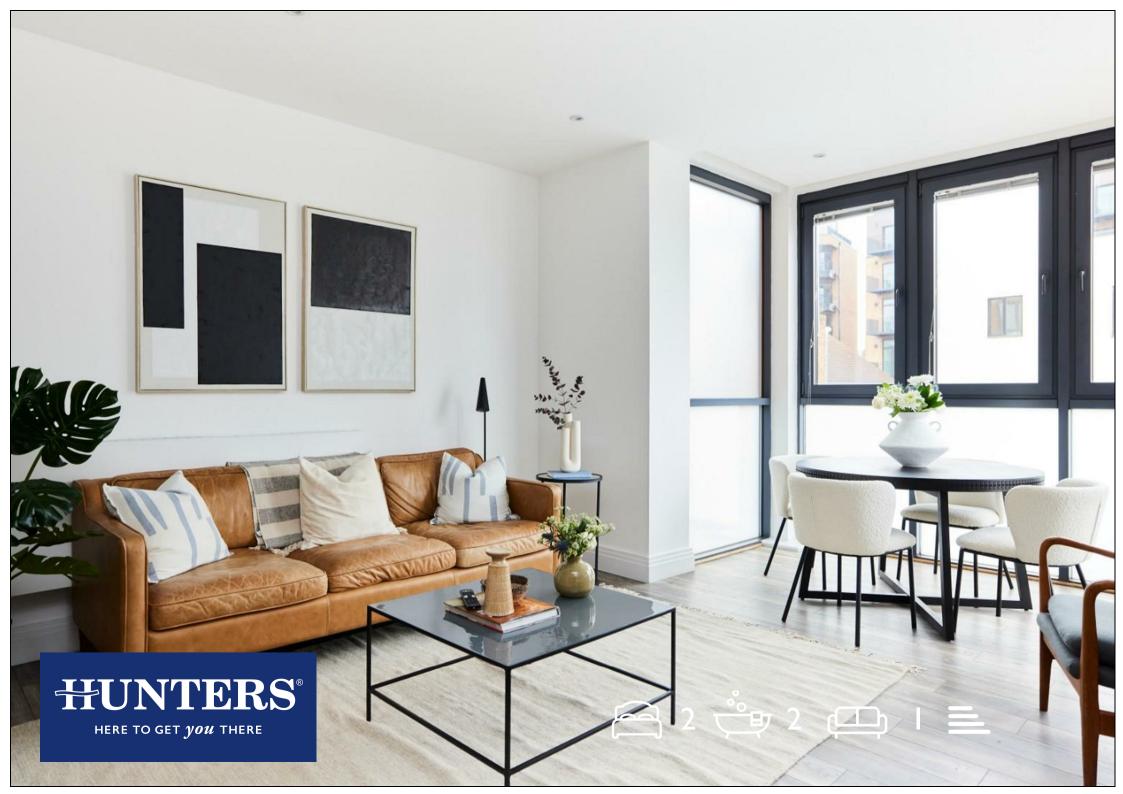

## Offers In Excess Of £425,000

This flawless apartment gloats engineered timber flooring, double glazing throughout and a fully fitted kitchen across 738 sq ft of living space. Park House delivers extraordinary levels of affordable living in a Central London area. Sold chain free with a long lease of 999 years,

Cleverly designed and thoughtfully laid out with an elegant 22 ft open plan kitchen living area with bay windows, two well-proportioned double bedrooms (both with built in wardrobes) and two stunning modern bathrooms, with one being an en-suite.

## **KEY FEATURES**

- High Spec Apartment
- Two double bedrooms, two bathrooms (one en-suite)
  - Close to shops and transport links
    - Secure block
    - 999 year lease
    - Sold Chain Free