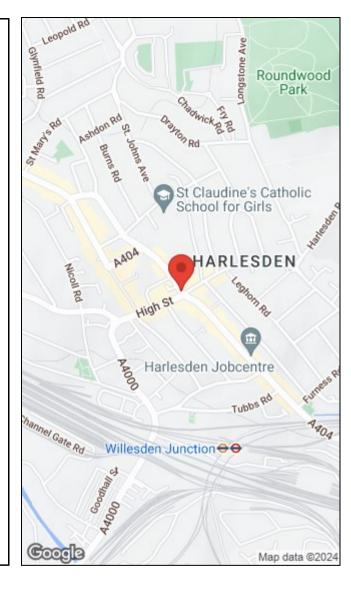

Manor Park Road is ideally positioned close to all the local amenities of Harlesden and Willesden Junction and less than 15 minutes walk from the future Old Oak Common HS2 / Crossrail interchange. Maple Walk and Leopold schools with Roundwood Park and Wormwood Scrubs only a short distance away. The nearest stations are Harlesden and Willesden Junction (Bakerloo line / Overground - zone 2).