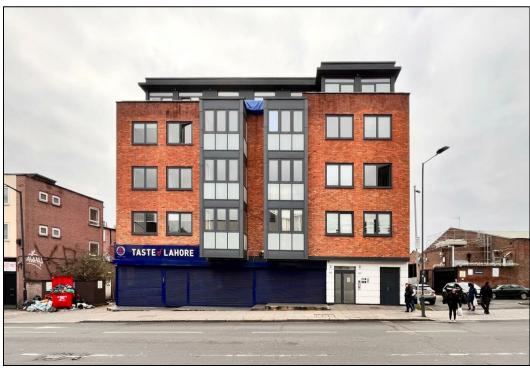

## Manor Park Road, London

Manor Park Road is ideally positioned close to all the local amenities of Harlesden and Willesden Junction and less than 15 minutes walk from the future Old Oak Common HS2 / Crossrail interchange. Maple Walk and Leopold schools with Roundwood Park and Wormwood Scrubs only a short distance away. The nearest stations are Harlesden and Willesden Junction (Bakerloo line / Overground - zone 2).