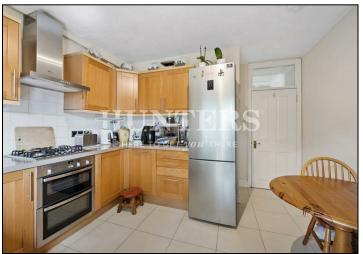

## Offers In Excess Of £600,000

A rarely available and larger than average two bedroom garden flat set within the upper floor of a well maintained victorian building.

Stand out features include 15 ft bay fronted reception with high ceilings, 13 ft master bedroom, second bedroom with built in storage, three piece family bathroom, and eat in kitchen leading to a beautifully landscaped private south east facing garden.