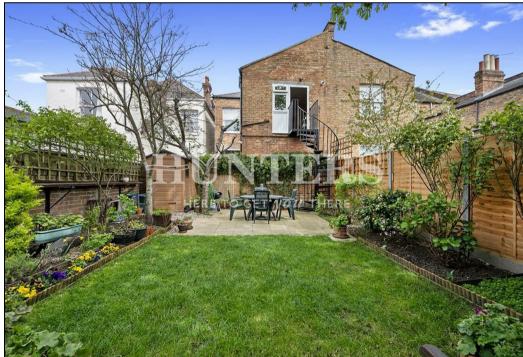

## Offers In Excess Of £600,000

A rarely available and larger than average two bedroom garden flat set within the upper floor of a well maintained victorian building.

Stand out features include 15 ft bay fronted reception with high ceilings, 13 ft master bedroom, second bedroom with built in storage, three piece family bathroom, and eat in kitchen leading to a beautifully landscaped private south east facing garden.

## **KEY FEATURES**

- Two bedroom apartment
- Beautiful private paved and laid garden
  - Close to transport
    - 867 sq ft
    - High ceilings
- Cricklewood Station (0.3 miles) & Kilburn
  Station (Jubilee Line, 0.6 miles)