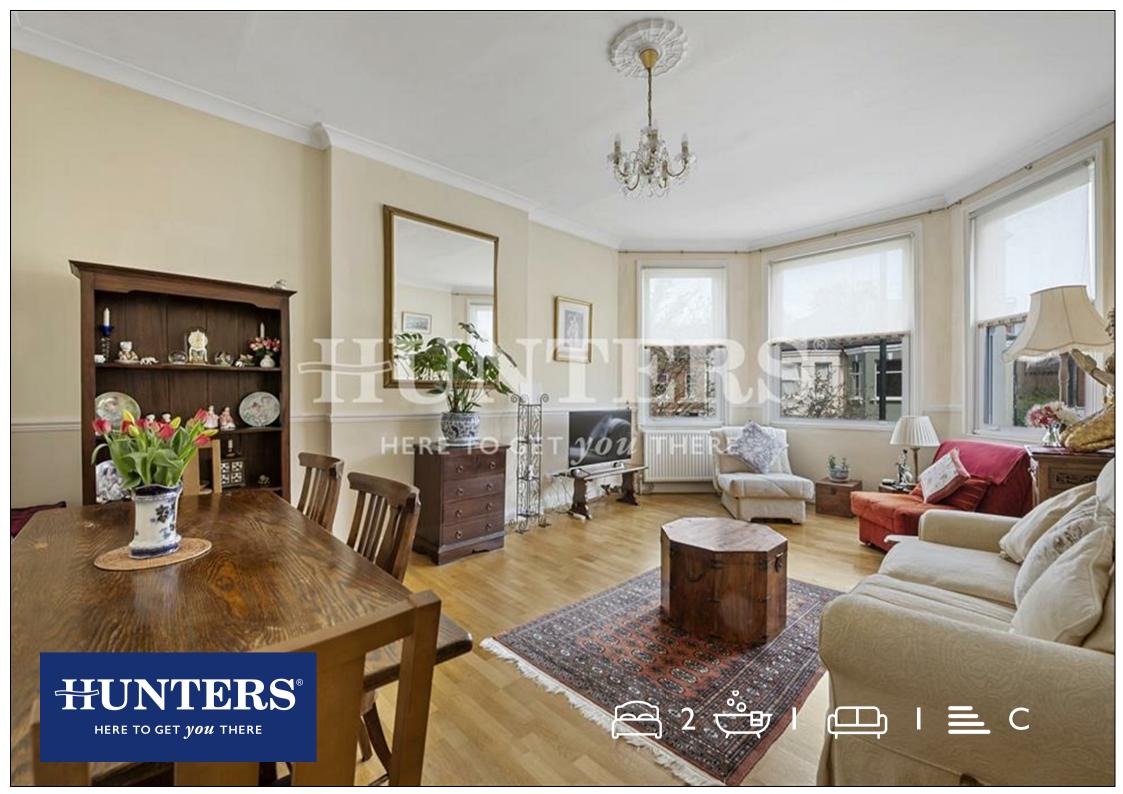

## Offers In Excess Of £600,000

A rarely available and larger than average two bedroom garden flat set within the upper floor of a well maintained victorian building.

Stand out features include 15 ft bay fronted reception with high ceilings, 13 ft master bedroom, second bedroom with built in storage, three piece family bathroom, and eat in kitchen leading to a beautifully landscaped private south east facing garden.

## **KEY FEATURES**

- Two bedroom apartment
- Beautiful private paved and laid garden
  - Close to transport
    - 867 sq ft
    - High ceilings
- Cricklewood Station (0.3 miles) & Kilburn
  Station (Jubilee Line, 0.6 miles)