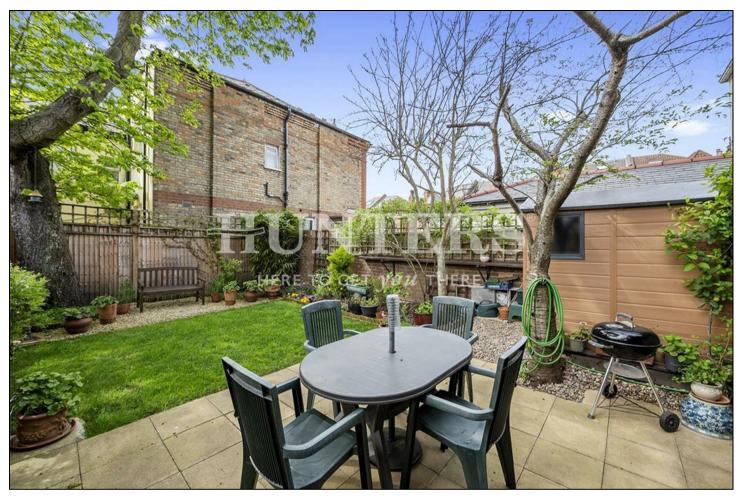

## Offers In Excess Of £600,000

A rarely available and larger than average two bedroom garden flat set within the upper floor of a well maintained victorian building.

Stand out features include 15 ft bay fronted reception with high ceilings, 13 ft master bedroom, second bedroom with built in storage, three piece family bathroom, and eat in kitchen leading to a beautifully landscaped private south east facing garden.

## **KEY FEATURES**

- Two bedroom apartment
- Beautiful private paved and laid garden
  - Close to transport
    - 867 sq ft
    - High ceilings
- Cricklewood Station (0.3 miles) & Kilburn
  Station (Jubilee Line, 0.6 miles)