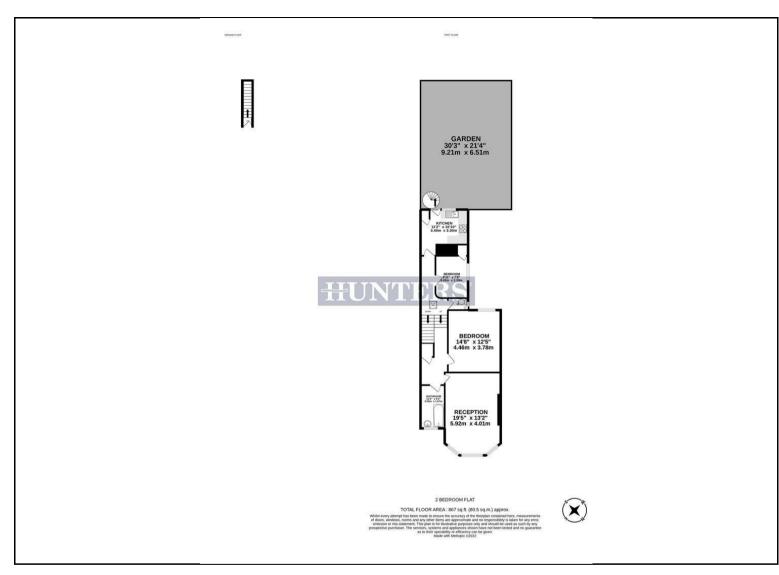

## Offers In Excess Of £600,000

A rarely available and larger than average two bedroom garden flat set within the upper floor of a well maintained victorian building.

Stand out features include 15 ft bay fronted reception with high ceilings, 13 ft master bedroom, second bedroom with built in storage, three piece family bathroom, and eat in kitchen leading to a beautifully landscaped private south east facing garden.

## **KEY FEATURES**

- Two bedroom apartment
- Beautiful private paved and laid garden
  - Close to transport
    - 867 sq ft
    - High ceilings
- Cricklewood Station (0.3 miles) & Kilburn
  Station (Jubilee Line, 0.6 miles)