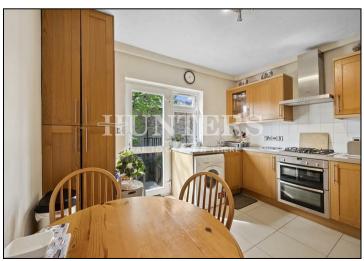

## Offers In Excess Of £600,000

A rarely available and larger than average two bedroom garden flat set within the upper floor of a well maintained victorian building.

Stand out features include 15 ft bay fronted reception with high ceilings, 13 ft master bedroom, second bedroom with built in storage, three piece family bathroom, and eat in kitchen leading to a beautifully landscaped private south east facing garden.

## **KEY FEATURES**

- Two bedroom apartment
- Beautiful private paved and laid garden
  - Close to transport
    - 867 sq ft
    - High ceilings
- Cricklewood Station (0.3 miles) & Kilburn
  Station (Jubilee Line, 0.6 miles)