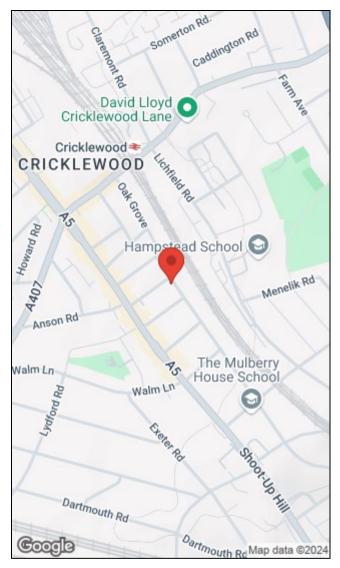

Fordwych Road is a popular residential street providing easy access to to both West Hampstead and Kilburn high street,. Both high streets offers an array of restaurants, bars and general amenities. Various transport links are a short walk away which include (Jubilee Line, London Overground and Thameslink) offering easy access across London and beyond.