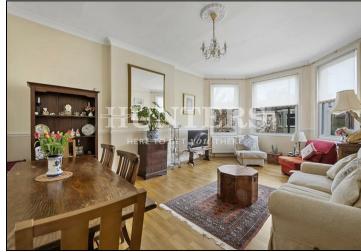

## Offers In Excess Of £600,000

A rarely available and larger than average two bedroom garden flat set within the upper floor of a well maintained victorian building.

Stand out features include 15 ft bay fronted reception with high ceilings, 13 ft master bedroom, second bedroom with built in storage, three piece family bathroom, and eat in kitchen leading to a beautifully landscaped private south east facing garden.