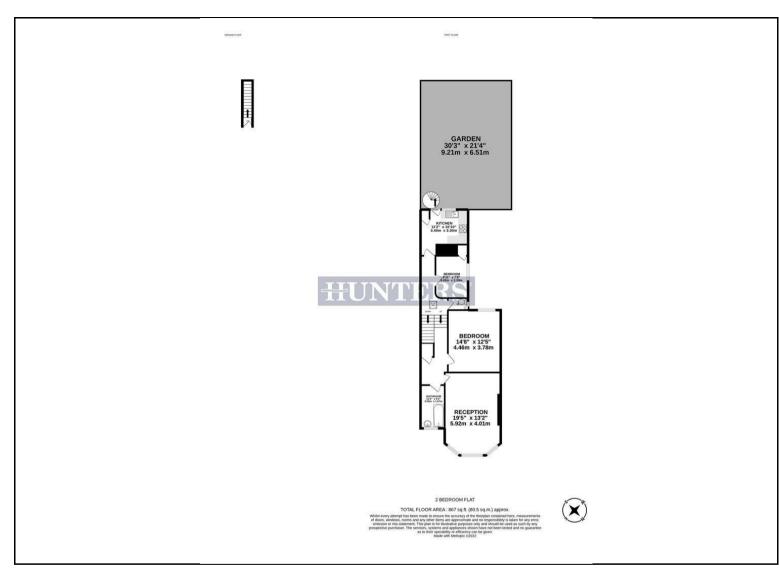

## Offers In Excess Of £600,000

A rarely available and larger than average two bedroom garden flat set within the upper floor of a well maintained victorian building.

Stand out features include 15 ft bay fronted reception with high ceilings, 13 ft master bedroom, second bedroom with built in storage, three piece family bathroom, and eat in kitchen leading to a beautifully landscaped private south east facing garden.

## **KEY FEATURES**

- Two bedroom apartment
- Beautiful private paved and laid garden
- Loft storage with potential to extend
  - Close to transport
    - **867** sq ft
    - High ceilings
- Cricklewood Station (0.3 miles) & Kilburn
  Station (Jubilee Line, 0.6 miles)