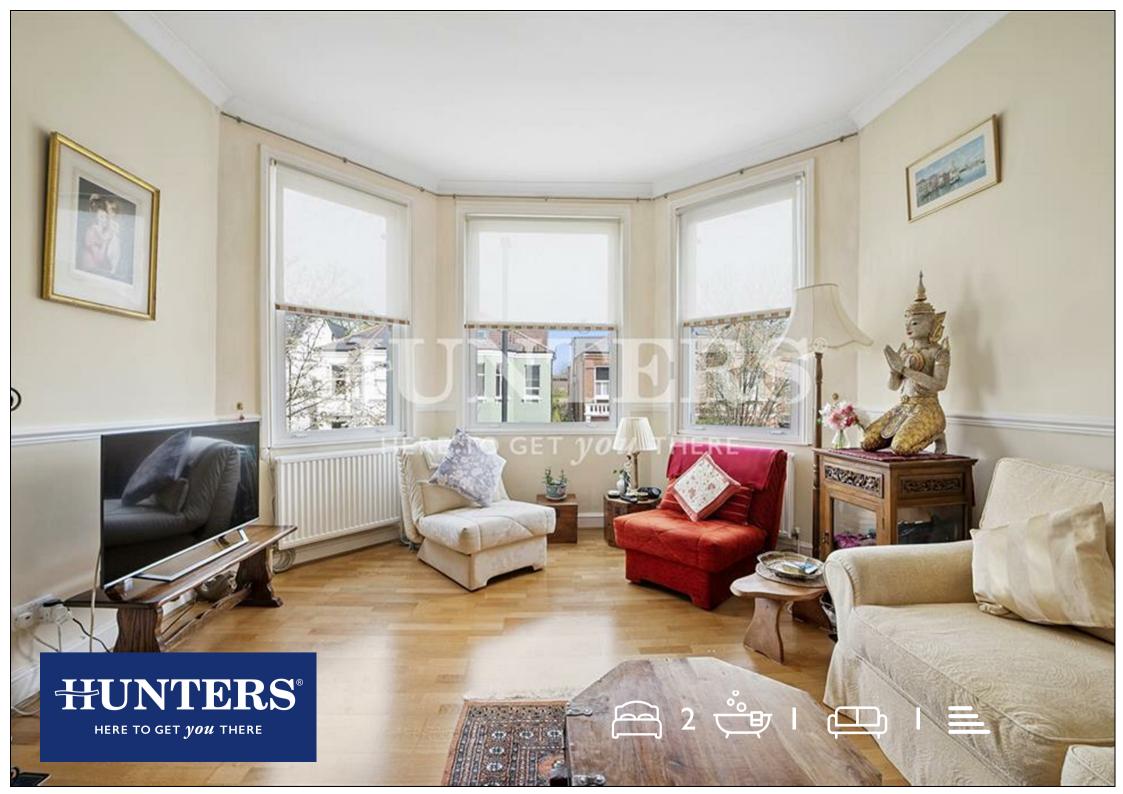

## Offers In Excess Of £600,000

A rarely available and larger than average two bedroom garden flat set within the upper floor of a well maintained victorian building.

Stand out features include 15 ft bay fronted reception with high ceilings, 13 ft master bedroom, second bedroom with built in storage, three piece family bathroom, and eat in kitchen leading to a beautifully landscaped private south east facing garden.

## **KEY FEATURES**

- Two bedroom apartment
- Beautiful private paved and laid garden
- Loft storage with potential to extend
  - Close to transport
    - **867** sq ft
    - High ceilings
- Cricklewood Station (0.3 miles) & Kilburn
  Station (Jubilee Line, 0.6 miles)