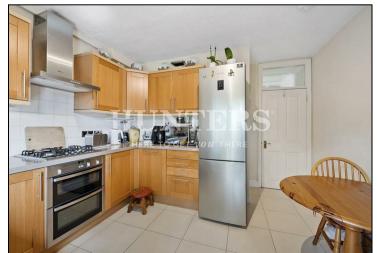

## Offers In Excess Of £600,000

A rarely available and larger than average two bedroom garden flat set within the upper floor of a well maintained victorian building.

Stand out features include 15 ft bay fronted reception with high ceilings, 13 ft master bedroom, second bedroom with built in storage, three piece family bathroom, and eat in kitchen leading to a beautifully landscaped private south east facing garden.