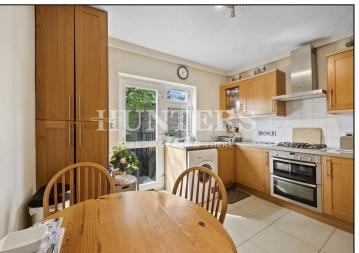

## Offers In Excess Of £600,000

A rarely available and larger than average two bedroom garden flat set within the upper floor of a well maintained victorian building.

Stand out features include 15 ft bay fronted reception with high ceilings, 13 ft master bedroom, second bedroom with built in storage, three piece family bathroom, and eat in kitchen leading to a beautifully landscaped private south east facing garden.