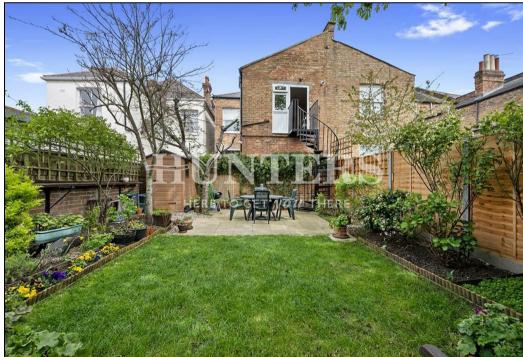

## Offers In Excess Of £600,000

A rarely available and larger than average two bedroom garden flat set within the upper floor of a well maintained victorian building.

Stand out features include 15 ft bay fronted reception with high ceilings, 13 ft master bedroom, second bedroom with built in storage, three piece family bathroom, and eat in kitchen leading to a beautifully landscaped private south east facing garden.

## **KEY FEATURES**

- Two bedroom apartment
- Beautiful private paved and laid garden
- Loft storage with potential to extend
  - Close to transport
    - **867** sq ft
    - High ceilings
- Cricklewood Station (0.3 miles) & Kilburn
  Station (Jubilee Line, 0.6 miles)