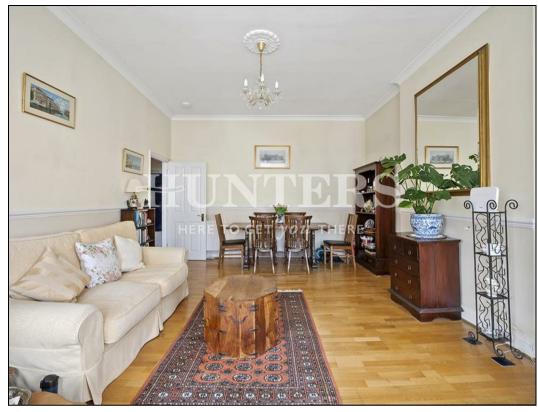

## Offers In Excess Of £600,000

A rarely available and larger than average two bedroom garden flat set within the upper floor of a well maintained victorian building.

Stand out features include 15 ft bay fronted reception with high ceilings, 13 ft master bedroom, second bedroom with built in storage, three piece family bathroom, and eat in kitchen leading to a beautifully landscaped private south east facing garden.