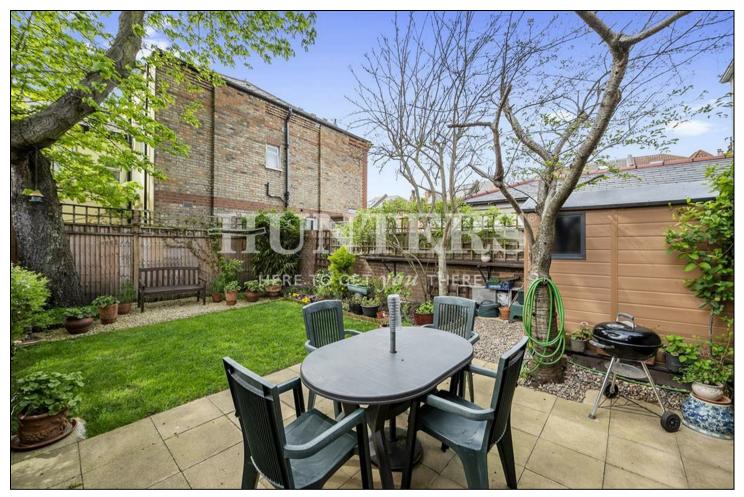

## Offers In Excess Of £600,000

A rarely available and larger than average two bedroom garden flat set within the upper floor of a well maintained victorian building.

Stand out features include 15 ft bay fronted reception with high ceilings, 13 ft master bedroom, second bedroom with built in storage, three piece family bathroom, and eat in kitchen leading to a beautifully landscaped private south east facing garden.

## **KEY FEATURES**

- Two bedroom apartment
- Beautiful private paved and laid garden
- Loft storage with potential to extend
  - Close to transport
    - **867** sq ft
    - High ceilings
- Cricklewood Station (0.3 miles) & Kilburn
  Station (Jubilee Line, 0.6 miles)