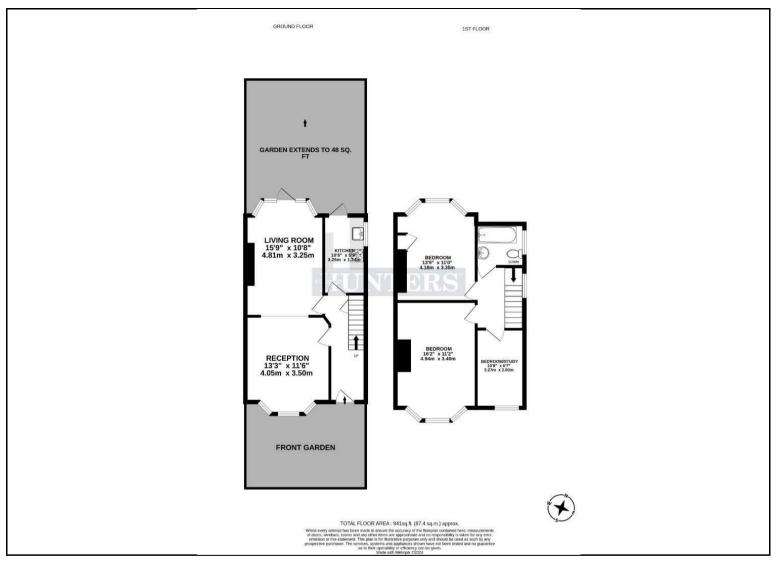

## Pennine Drive, London, NW2

Price £680,000

This freehold 3 bedroom semi-detached house offers fantastic potential to extend STPP. Currently consisting of two reception rooms and a kitchen on the ground floor as well as garden to rear which measures close to 50ft. The first floor offers three bedrooms and a family bathroom. Requiring some modernisation and the ability to extend to the ground floor and loft, subject to the necessary planning consents. Further, there is off street parking and the property is sold chain free.