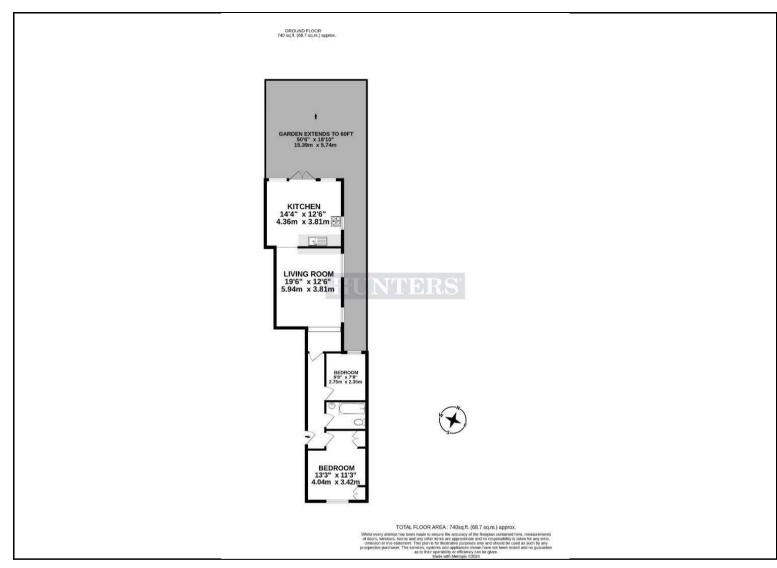

## Offers In Excess Of £600,000

A very well presented two double bedroom apartment, converted from the ground floor of a period property. This delightful apartment consists of a large reception room, separate kitchen/diner, two double bedrooms and modern bathroom. The apartment also offers sole use of a 50ft garden to the rear and is sold chain free with a Share of Freehold.

## **KEY FEATURES**

- Two double bedroom period conversion
  - Sole use of a 50ft garden to rear
    - Well presented
- Close to Willesden Green tube (0.5 miles)
  - Share of Freehold
  - Sold Chain Free