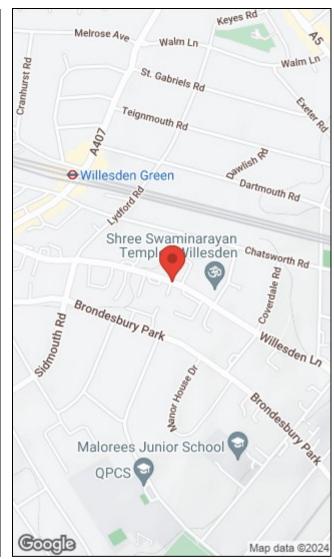

Well located on Willesden Lane with it's numerous and varied amenities. Further access via bus or train & within only a short walk of the transport links of Willesden Green tube station (Jubilee Line).