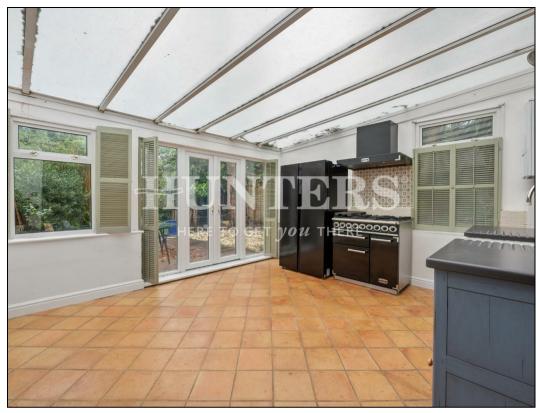

## Offers In Excess Of £600,000

A very well presented two double bedroom apartment, converted from the ground floor of a period property. This delightful apartment consists of a large reception room, separate kitchen/diner, two double bedrooms and modern bathroom. The apartment also offers sole use of a 50ft garden to the rear and is sold chain free with a Share of Freehold.

## **KEY FEATURES**

- Two double bedroom period conversion
  - Sole use of a 50ft garden to rear
    - Well presented
- Close to Willesden Green tube (0.5 miles)
  - Share of Freehold
  - Sold Chain Free