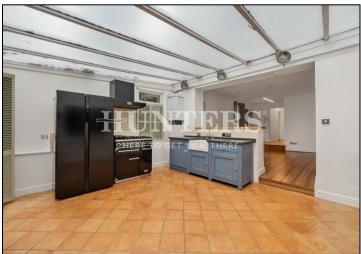

## Offers In Excess Of £600,000

A very well presented two double bedroom apartment, converted from the ground floor of a period property. This delightful apartment consists of a large reception room, separate kitchen/diner, two double bedrooms and modern bathroom. The apartment also offers sole use of a 50ft garden to the rear and is sold chain free with a Share of Freehold.

## **KEY FEATURES**

- Two double bedroom period conversion
  - Sole use of a 50ft garden to rear
    - Well presented
- Close to Willesden Green tube (0.5 miles)
  - Share of Freehold
  - Sold Chain Free