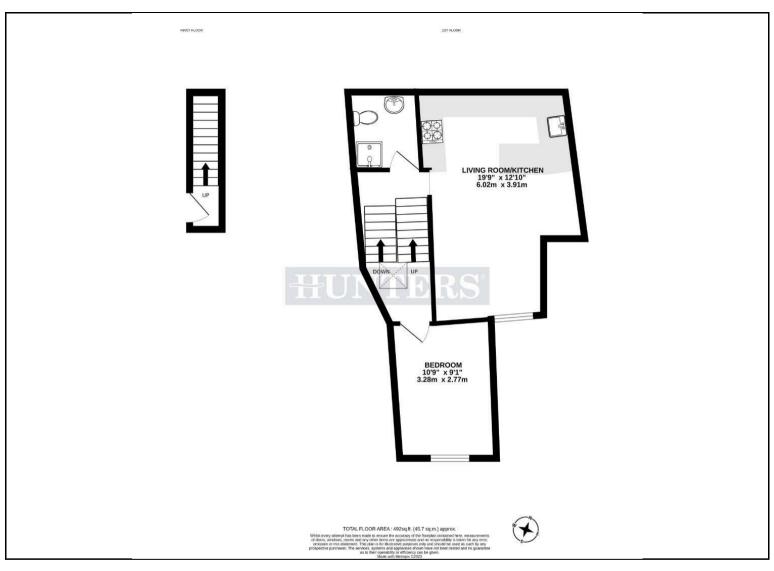

## Offers In Excess Of £450,000

We are delighted to offer this charming one bedroom top floor apartment positioned within the heart of West Hampstead.

This lovely home set within a period residence benefits from an open-plan fully fitted kitchen / reception room with ample storage and views over London, a principle bedroom with fitted wardrobe, family bathroom and utility room.

## **KEY FEATURES**

- One Bedroom Apartment
  - Top Floor Flat
- Lease Length: 103 Years
- Ground Rent: £10 Per Annum
- Service Charge: £520 Per Annum
  - Excellent storage
- Open plan living room and kitchen
  - Beautiful views
  - Fantastic transport links
    - Council Tax Band D