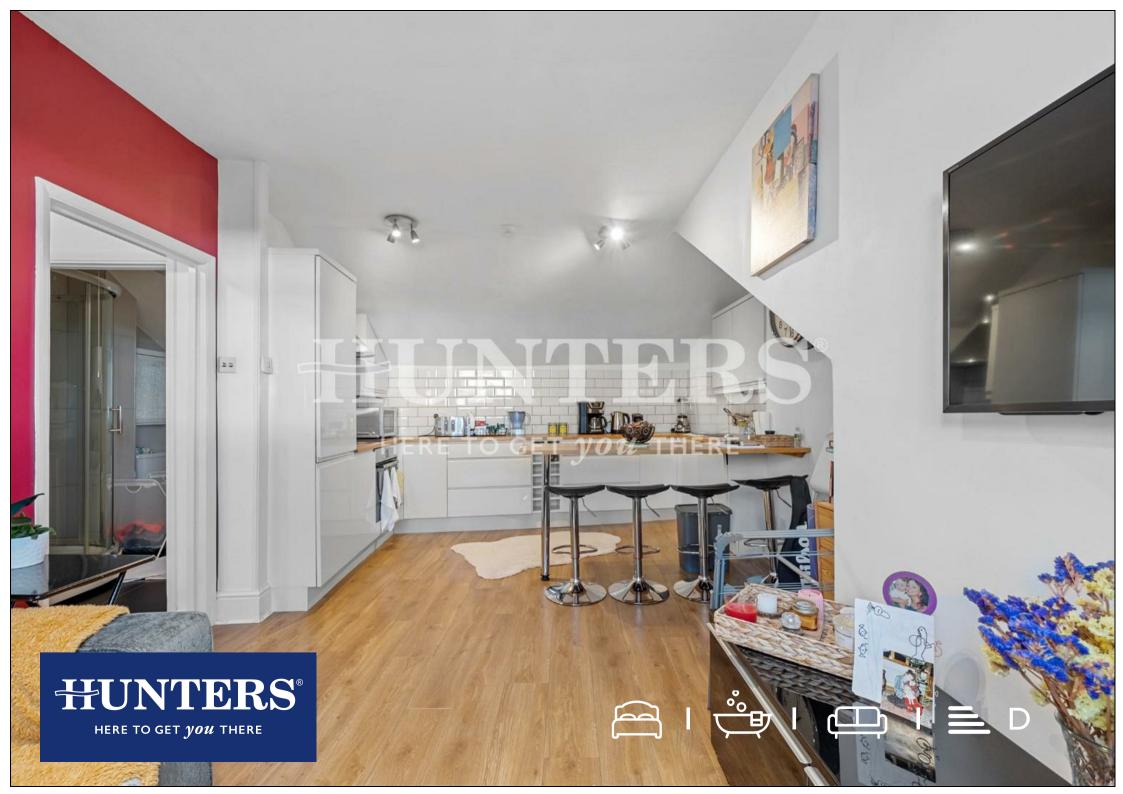

## Offers In Excess Of £450,000

We are delighted to offer this charming one bedroom top floor apartment positioned within the heart of West Hampstead.

This lovely home set within a period residence benefits from an open-plan fully fitted kitchen / reception room with ample storage and views over London, a principle bedroom with fitted wardrobe, family bathroom and utility room.

## **KEY FEATURES**

- One Bedroom Apartment
  - Top Floor Flat
- Lease Length: 103 Years
- Ground Rent: £10 Per Annum
- Service Charge: £520 Per Annum
  - Excellent storage
- Open plan living room and kitchen
  - Beautiful views
  - Fantastic transport links
    - Council Tax Band D