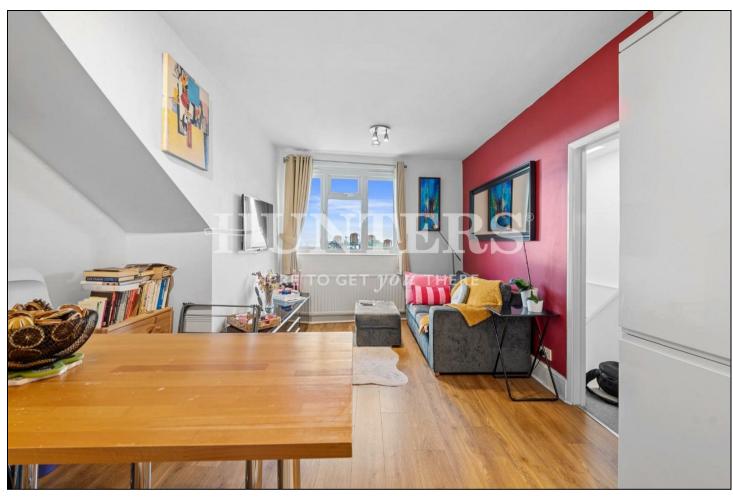

## Offers In Excess Of £450,000

We are delighted to offer this charming one bedroom top floor apartment positioned within the heart of West Hampstead.

This lovely home set within a period residence benefits from an open-plan fully fitted kitchen / reception room with ample storage and views over London, a principle bedroom with fitted wardrobe, family bathroom and utility room.

## **KEY FEATURES**

- One Bedroom Apartment
  - Top Floor Flat
- Lease Length: 103 Years
- Ground Rent: £10 Per Annum
- Service Charge: £520 Per Annum
  - Excellent storage
- Open plan living room and kitchen
  - Beautiful views
  - Fantastic transport links
    - Council Tax Band D