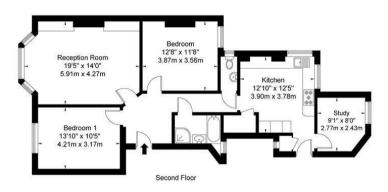

## Lyncroft Mansions, Lyncroft Gardens, NW6 1JX

Approx Gross Internal Area = 92.7 sq m / 997 sq ft

Ref Copyright P L A N

The Floor plan is not to scale and measurements and areas shown are approximate and therefore should be used for illustrative purposes only. The plan has been prepared in accordance with the RICS code of Measuring Practice and whilst we have confidence in the information produced it must not be relied on. If there is any aspect of particular importance, you should carry out or commission your own inspection of the property.