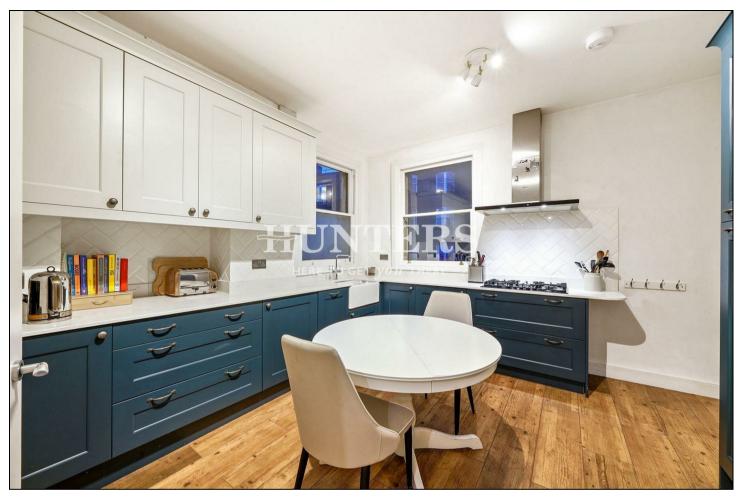

## Lyncroft Gardens, West Hampstead, London, NW6 IJX Asking Price £850,000

A stunning and spacious three bedroom top floor apartment in one of West Hampsteads' most popular mansion blocks.

Features include large reception room, two double bedrooms, single bedroom/study, separate kitchen, family bathroom, separate guest cloakroom, high ceilings, storage cupboard on the ground floor to store strollers or prams and communal patio/garden. The property has been tastefully updated and modernised by the current owners and benefits from a share of freehold.