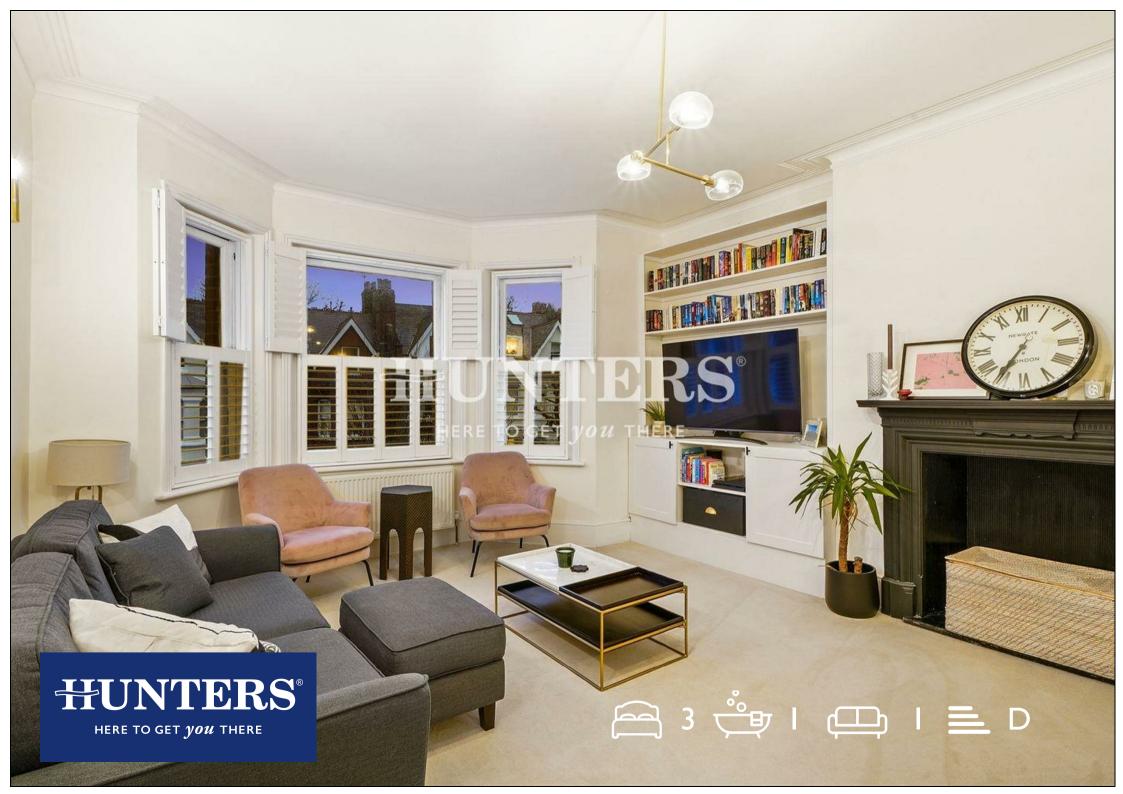

## Lyncroft Gardens, West Hampstead, London, NW6 IJX Asking Price £850,000

A stunning and spacious three bedroom top floor apartment in one of West Hampsteads' most popular mansion blocks.

Features include large reception room, two double bedrooms, single bedroom/study, separate kitchen, family bathroom, separate guest cloakroom, high ceilings, storage cupboard on the ground floor to store strollers or prams and communal patio/garden. The property has been tastefully updated and modernised by the current owners and benefits from a share of freehold.

## **KEY FEATURES**

- High Ceilings
- Share Of Freehold