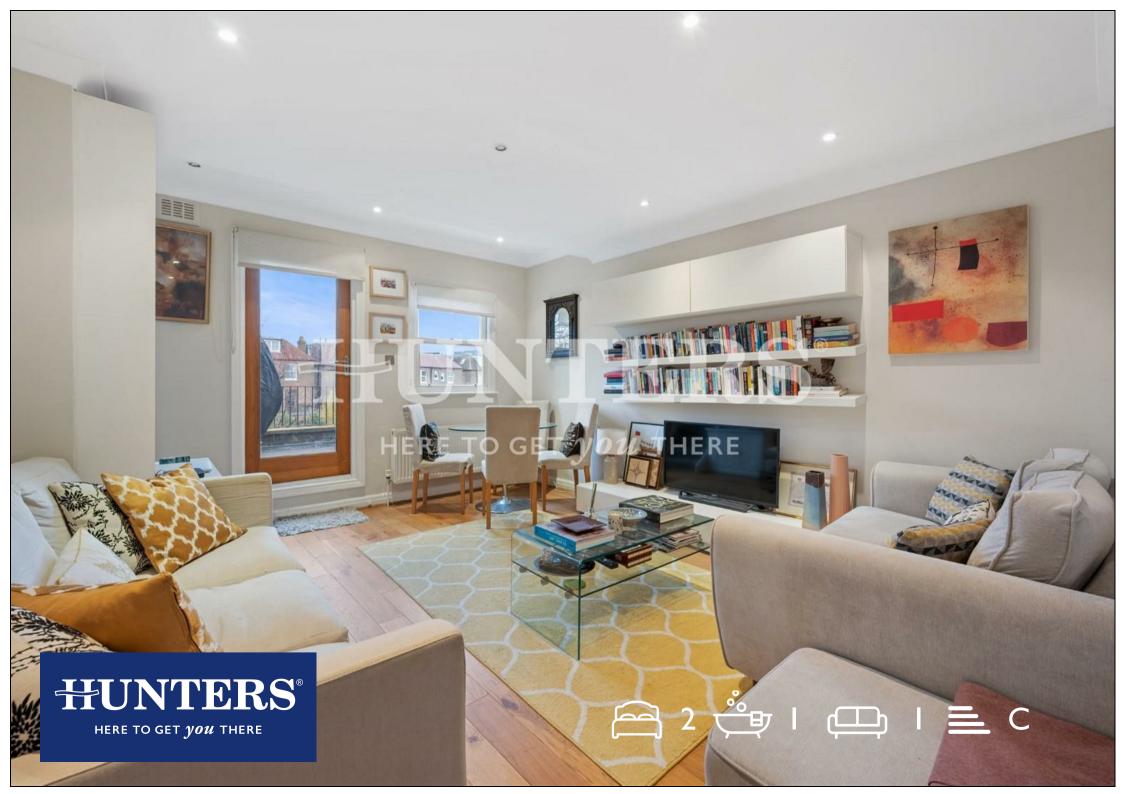

## Greencroft Gardens, London

Price £750,000

A very well presented two double apartment located on a highly sought after turning in South Hampstead. Converted from an imposing period building and offering in excess of 800sqft the apartment comprises of a bright and well sized reception room leading out onto a large private roof terrace with stunning views over the surrounding gardens. Also offering a separate fully equipped kitchen, two double bedrooms with fitted wardrobes and a modern bathroom.

## **KEY FEATURES**

- Two double bedroom apartment
- Presented in excellent decorative order
  - Private Roof Terrace
  - Share of Freehold
- Set within an imposing period building
- Sought after turning in West Hampstead