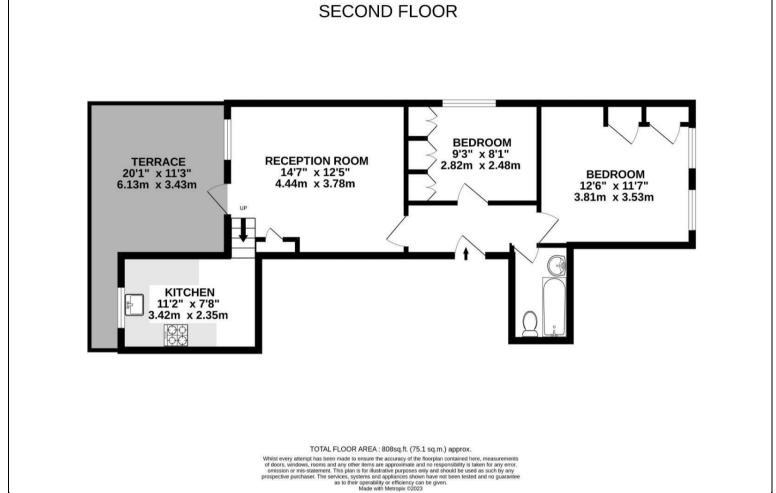

## Greencroft Gardens, London

Price £750,000

A very well presented two double apartment located on a highly sought after turning in South Hampstead. Converted from an imposing period building and offering in excess of 800sqft the apartment comprises of a bright and well sized reception room leading out onto a large private roof terrace with stunning views over the surrounding gardens. Also offering a separate fully equipped kitchen, two double bedrooms with fitted wardrobes and a modern bathroom.

Offering fantastic access to transport links including South Hampstead (0.3 miles), Finchley Road (0.3 miles - Metropolitan line) & West Hampstead Underground (0.5 miles Jubilee line and Thameslink services). Further access to The O2 Centre & West End Lane ameneties. Sold with a Share of the Freehold.

## **KEY FEATURES**

- Two double bedroom apartment
- Presented in excellent decorative order
  - Private Roof Terrace
  - Share of Freehold
- Set within an imposing period building
- Sought after turning in West Hampstead