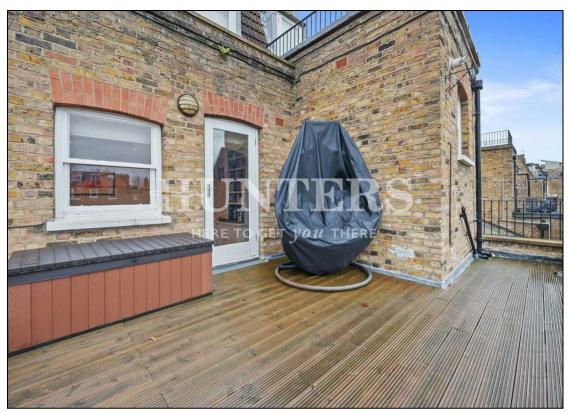

## Greencroft Gardens, London

Price £750,000

A very well presented two double apartment located on a highly sought after turning in South Hampstead. Converted from an imposing period building and offering in excess of 800sqft the apartment comprises of a bright and well sized reception room leading out onto a large private roof terrace with stunning views over the surrounding gardens. Also offering a separate fully equipped kitchen, two double bedrooms with fitted wardrobes and a modern bathroom.

## **KEY FEATURES**

- Two double bedroom apartment
- Presented in excellent decorative order
  - Private Roof Terrace
  - Share of Freehold
- Set within an imposing period building
- Sought after turning in West Hampstead