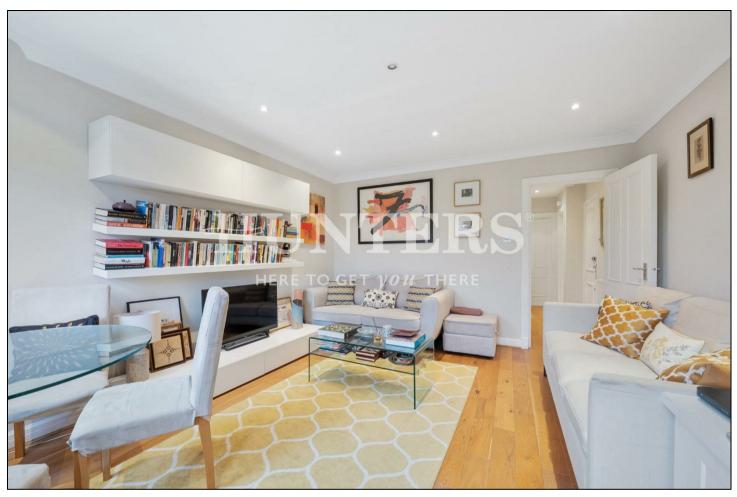

## Greencroft Gardens, London

Price £750,000

A very well presented two double apartment located on a highly sought after turning in South Hampstead. Converted from an imposing period building and offering in excess of 800sqft the apartment comprises of a bright and well sized reception room leading out onto a large private roof terrace with stunning views over the surrounding gardens. Also offering a separate fully equipped kitchen, two double bedrooms with fitted wardrobes and a modern bathroom.

## **KEY FEATURES**

- Two double bedroom apartment
- Presented in excellent decorative order
  - Private Roof Terrace
  - Share of Freehold
- Set within an imposing period building
- Sought after turning in West Hampstead