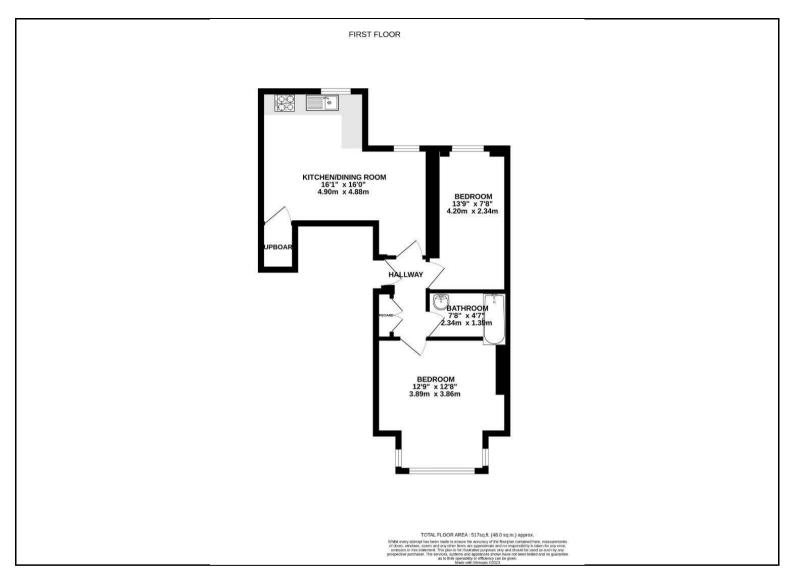

## Offers In Excess Of £465,000

A well presented two double bedroom apartment with original bay fronted windows, situated in this period property and located on a sought after residential turning in West Hampstead, NW6. Consisting of an open plan reception/kitchen, two double bedrooms and a bathroom.

## **KEY FEATURES**

- Two double bedrooms
- Converted from the first floor of a period property
  - Sold Chain Free
- Access to Brondesbury Station (0.1 miles)
  Kilburn Station (0.2 miles) Brondesbury Park
  Station (0.4 miles)