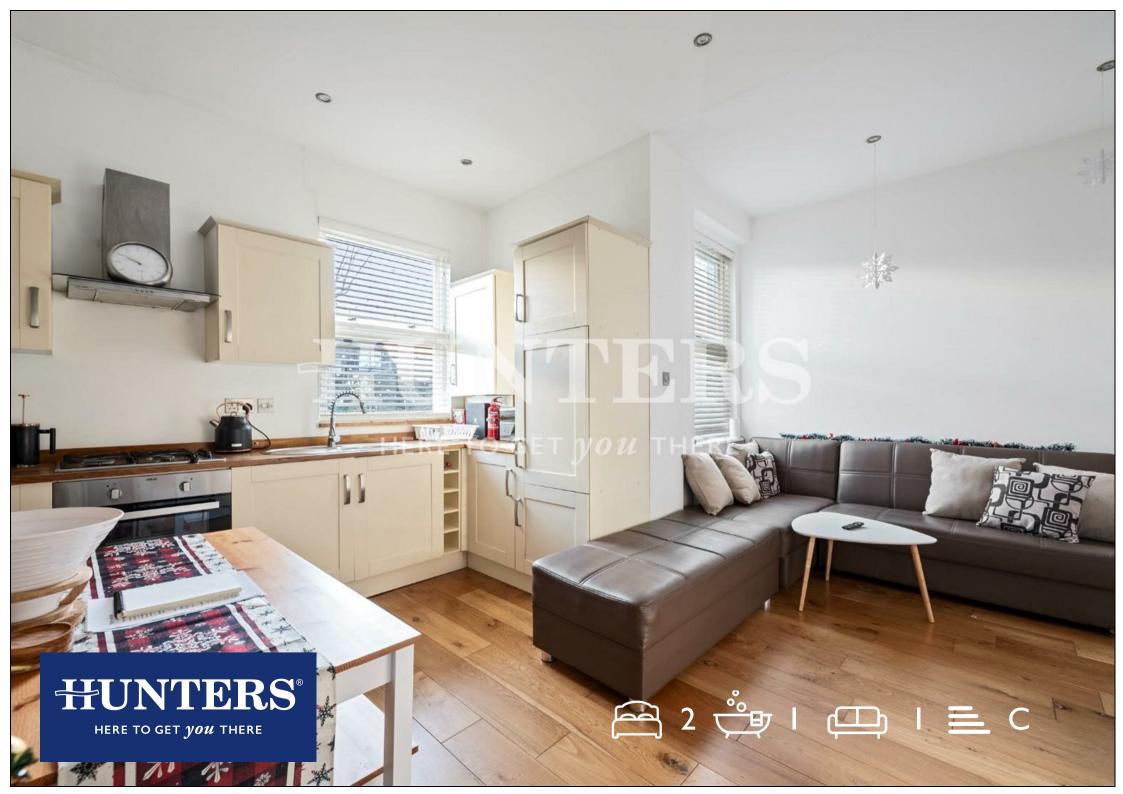

## Offers In Excess Of £465,000

A well presented two double bedroom apartment with original bay fronted windows, situated in this period property and located on a sought after residential turning in West Hampstead, NW6. Consisting of an open plan reception/kitchen, two double bedrooms and a bathroom.

## **KEY FEATURES**

- Two double bedrooms
- Converted from the first floor of a period property
  - Sold Chain Free
- Access to Brondesbury Station (0.1 miles)
  Kilburn Station (0.2 miles) Brondesbury Park
  Station (0.4 miles)