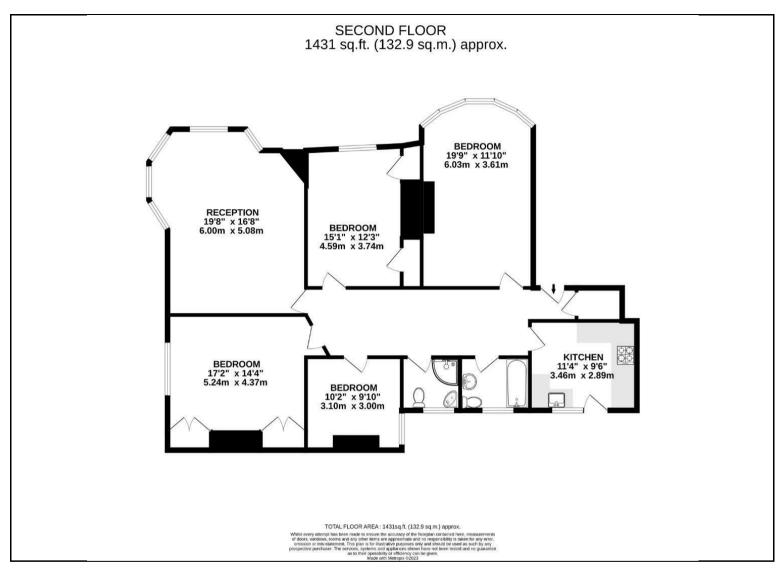

Consisting of a double reception room, principal bedroom, three further bedrooms, two bathrooms, and a separate kitchen. Additional benefits include a utility room, a private balcony, and direct access to charming communal gardens with a picnic and barbecue area, a children's playground, and tennis courts.

## **KEY FEATURES**

- Four Bedroom lateral apartment
- Close to 1500 sq.ft on internal accommodation
  - Top floor (second floor)
  - Requires some updating
- West Hampstead Thameslink Station (0.4 miles) West Hampstead Station (0.5 miles)
  - Private Balcony
  - Sold Chain Free