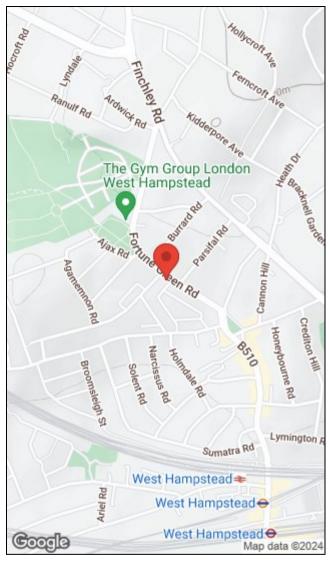

Cholmley Gardens is a popular established block conveniently located for the cafés, bars, and eateries West End Lane has to offer, in addition to the various transport links, including West Hampstead Underground Station (Jubilee Line) and West Hampstead Rail (Thameslink).