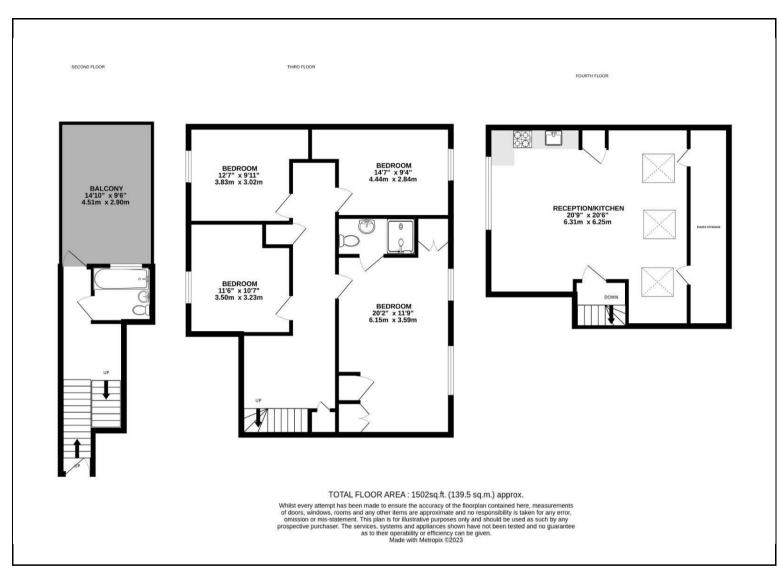

## Offers In Excess Of £750,000

Exceptionally well priced, immaculate four double bedroom apartment is converted from the top two floors of a bay fronted period house and offers over 1500 sq.ft. of internal accommodation. This bi-lateral apartment boasts a large 21ft by 21ft reception and kitchen, four bedrooms, a private roof terrace and two bathrooms. The property is sold chain free and is presented in excellent decorative order.

## **KEY FEATURES**

- Four double bedroom apartment set over
  two levels
- Large open plan reception with modern integrated kitchen
  - Private Roof terrace
  - Whopping I500 sq.ft of internal accommodation
    - New 125 year lease
      - Sold Chain Free
- Fantastic transport links Three stations within half a mile!