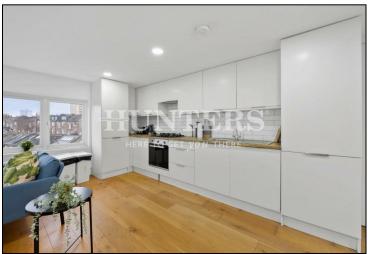

## Offers In Excess Of £750,000

Exceptionally well priced, immaculate four double bedroom apartment is converted from the top two floors of a bay fronted period house and offers over 1500 sq.ft. of internal accommodation. This bi-lateral apartment boasts a large 21ft by 21ft reception and kitchen, four bedrooms, a private roof terrace and two bathrooms. The property is sold chain free and is presented in excellent decorative order.

## **KEY FEATURES**

- Four double bedroom apartment set over
  two levels
- Large open plan reception with modern integrated kitchen
  - Private Roof terrace
  - Whopping I500 sq.ft of internal accommodation
    - New 125 year lease
      - Sold Chain Free
- Fantastic transport links Three stations within half a mile!