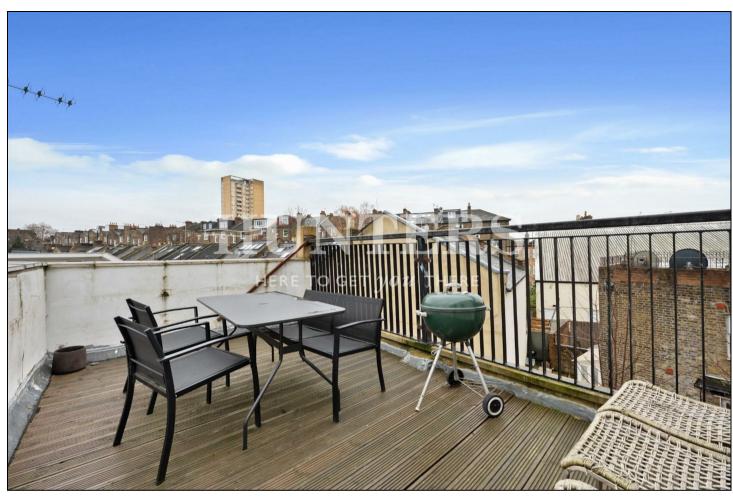

## Offers In Excess Of £750,000

Exceptionally well priced, immaculate four double bedroom apartment is converted from the top two floors of a bay fronted period house and offers over 1500 sq.ft. of internal accommodation. This bi-lateral apartment boasts a large 21ft by 21ft reception and kitchen, four bedrooms, a private roof terrace and two bathrooms. The property is sold chain free and is presented in excellent decorative order.

## **KEY FEATURES**

- Four double bedroom apartment set over
  two levels
- Large open plan reception with modern integrated kitchen
  - Private Roof terrace
  - Whopping I500 sq.ft of internal accommodation
    - New 125 year lease
      - Sold Chain Free
- Fantastic transport links Three stations within half a mile!