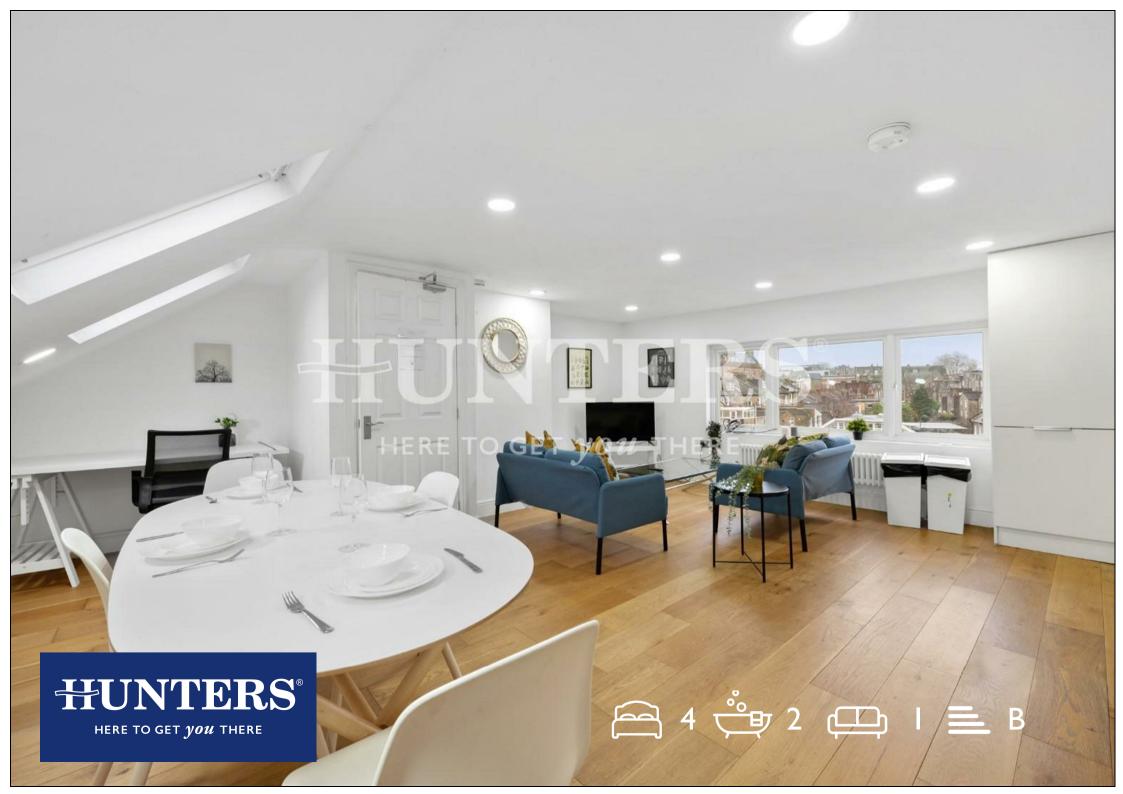

## Offers In Excess Of £750,000

Exceptionally well priced, immaculate four double bedroom apartment is converted from the top two floors of a bay fronted period house and offers over 1500 sq.ft. of internal accommodation. This bi-lateral apartment boasts a large 21ft by 21ft reception and kitchen, four bedrooms, a private roof terrace and two bathrooms. The property is sold chain free and is presented in excellent decorative order.

## **KEY FEATURES**

- Four double bedroom apartment set over
  two levels
- Large open plan reception with modern integrated kitchen
  - Private Roof terrace
  - Whopping I500 sq.ft of internal accommodation
    - New 125 year lease
      - Sold Chain Free
- Fantastic transport links Three stations within half a mile!