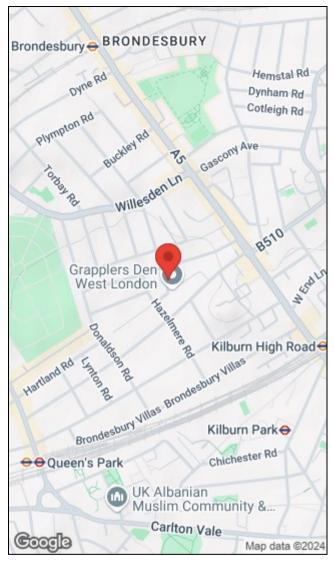

Offering fantastic transport links including Queens/Kilburn Park (Bakerloo Line, 0.4 miles) tube, Kilburn High Road (Jubilee Line, 0.3 miles) Under/over ground train stations and numerous shopping facilities of the High Road.