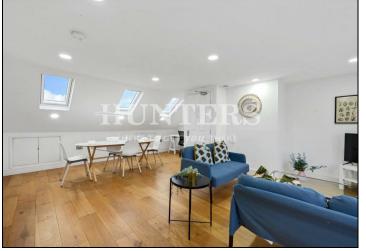

## Offers In Excess Of £750,000

An immaculate four double bedroom apartment, converted from the top two floors of a bay fronted period house and offering over 1500 sq.ft. of internal accommodation. This bi-lateral apartment boasts a large 21ft by 21ft reception and kitchen, four bedrooms, a private roof terrace and two bathrooms. The property is sold chain free and is presented in excellent decorative order.

## **KEY FEATURES**

- Four double bedrooms
- Large open plan reception with modern integrated kitchen
  - Set over two levels
  - Private Roof terrace
  - Fantastic transport links
  - New 125 year lease
    - Sold Chain Free