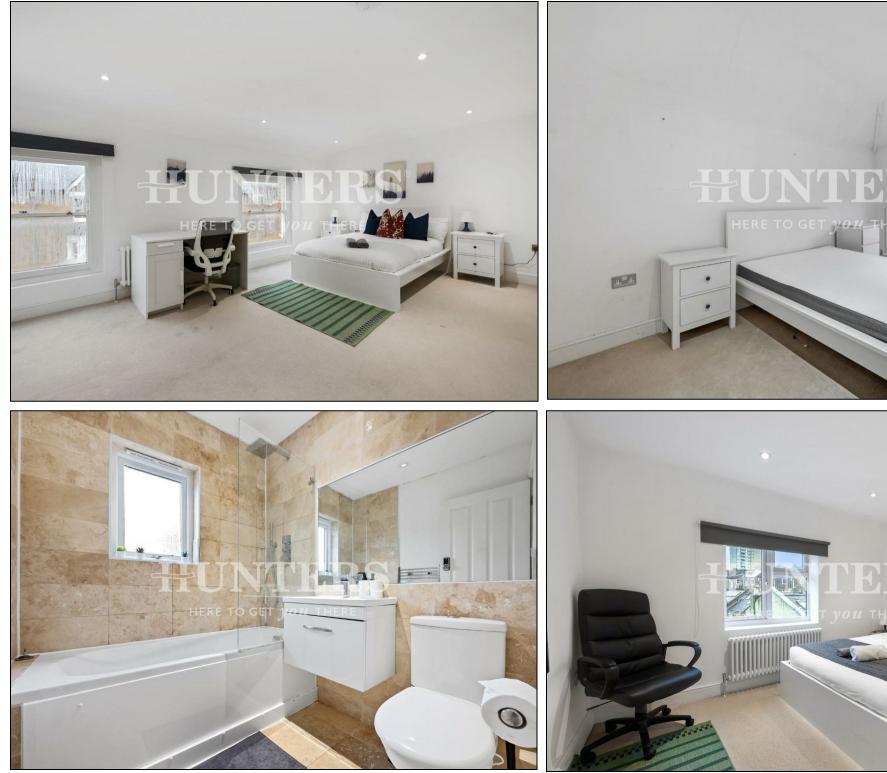

## Offers In Excess Of £750,000

An immaculate four double bedroom apartment, converted from the top two floors of a bay fronted period house and offering over 1500 sq.ft. of internal accommodation. This bi-lateral apartment boasts a large 21ft by 21ft reception and kitchen, four bedrooms, a private roof terrace and two bathrooms. The property is sold chain free and is presented in excellent decorative order.

## **KEY FEATURES**

- Four double bedrooms
- Large open plan reception with modern integrated kitchen
  - Set over two levels
  - Private Roof terrace
  - Fantastic transport links
  - New 125 year lease
    - Sold Chain Free