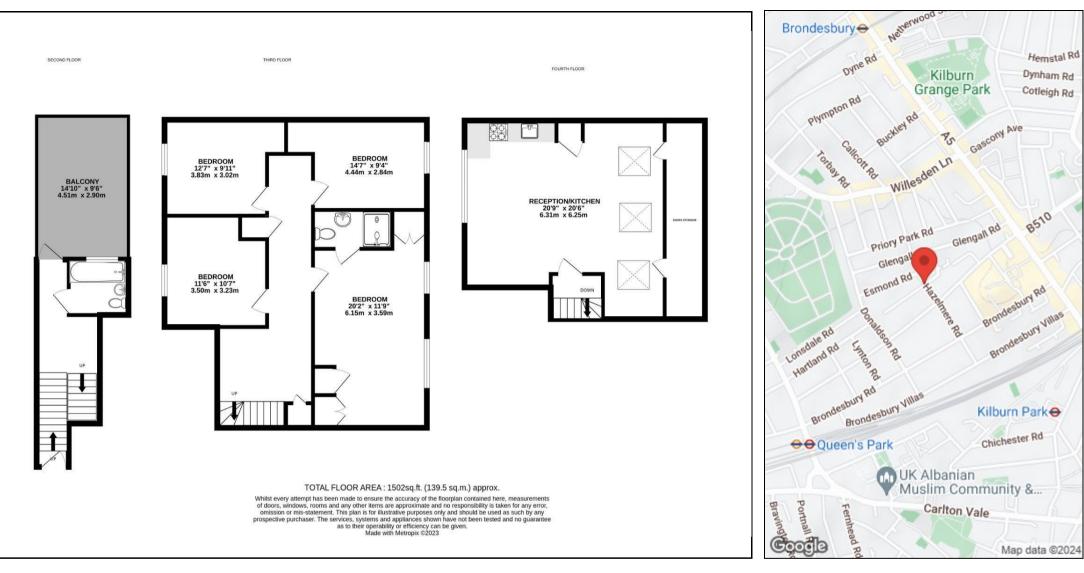

## Offers In Excess Of £750,000

An immaculate four double bedroom apartment, converted from the top two floors of a bay fronted period house and offering over 1500 sq.ft. of internal accommodation. This bi-lateral apartment boasts a large 21ft by 21ft reception and kitchen, four bedrooms, a private roof terrace and two bathrooms. The property is sold chain free and is presented in excellent decorative order.

Offering fantastic transport links including Queens/Kilburn Park (Bakerloo Line, 0.4 miles) tube, Kilburn High Road (Jubilee Line, 0.3 miles) Under/over ground train stations and numerous shopping facilities of the High Road.

## **KEY FEATURES**

- Four double bedrooms
- Large open plan reception with modern integrated kitchen
  - Set over two levels
  - Private Roof terrace
  - Fantastic transport links
  - New 125 year lease
    - Sold Chain Free