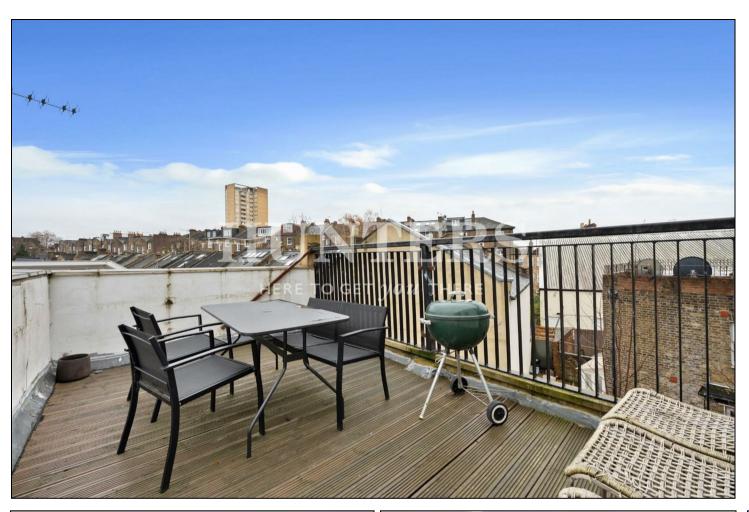

## Offers In Excess Of £750,000

An immaculate four double bedroom apartment, converted from the top two floors of a bay fronted period house and offering over 1500 sq.ft. of internal accommodation. This bi-lateral apartment boasts a large 21ft by 21ft reception and kitchen, four bedrooms, a private roof terrace and two bathrooms. The property is sold chain free and is presented in excellent decorative order.

## **KEY FEATURES**

- Four double bedrooms
- Large open plan reception with modern integrated kitchen
  - Set over two levels
  - Private Roof terrace
  - Fantastic transport links
  - New 125 year lease
    - Sold Chain Free