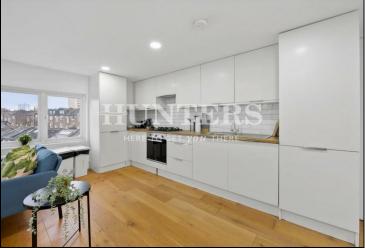

## Offers In Excess Of £750,000

An immaculate four double bedroom apartment, converted from the top two floors of a bay fronted period house and offering over 1500 sq.ft. of internal accommodation. This bi-lateral apartment boasts a large 21ft by 21ft reception and kitchen, four bedrooms, a private roof terrace and two bathrooms. The property is sold chain free and is presented in excellent decorative order.

## **KEY FEATURES**

- Four double bedrooms
- Large open plan reception with modern integrated kitchen
  - Set over two levels
  - Private Roof terrace
  - Fantastic transport links
  - New 125 year lease
    - Sold Chain Free