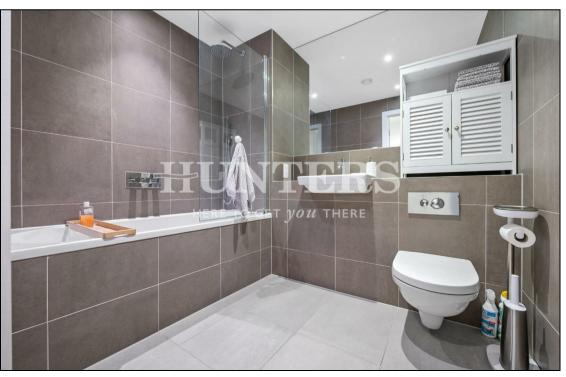

## Tollgate Gardens, London, NW6

£1,000,000

A fantastic three bedroom apartment which has an east to west orientation, creating a modern light and airy space with close to 1,000 sq. ft (94 sq. m). Situated on the first floor and consisting of a large 19ft x 17ft open plan reception with doors leading onto a private west facing balcony. Further, there are three good sized bedrooms, one of which is en suite as well as ample storage and a separate utility cupboard.

## **KEY FEATURES**

- Magnificent Three bedroom apartment
  - Private West Facing Balcony
- Over six years of NHBC certificate still remaining
  - Modern decor throughout
  - Modern fully integrated Kitchen
- Close to 1,000 sq.ft (90 sq.m) of internal living space
  - Private secure underground parking
    - Concierge and Private Gym
- Kilburn Park Station within 0.1 miles (Bakerloo
  Line to Oxford Circus & Charing Cross)
  - Long lease of 247 years