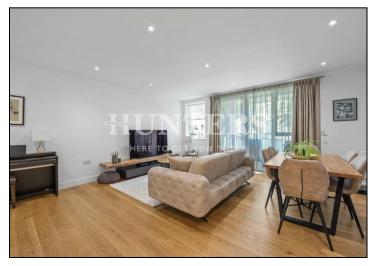

## Tollgate Gardens, London, NW6

£1,000,000

A fantastic three bedroom apartment which has an east to west orientation, creating a modern light and airy space with close to 1,000 sq. ft (94 sq. m). Situated on the first floor and consisting of a large 19ft x 17ft open plan reception with doors leading onto a private west facing balcony. Further, there are three good sized bedrooms, one of which is en suite as well as ample storage and a separate utility cupboard.

## **KEY FEATURES**

- Magnificent Three bedroom apartment
  - Private West Facing Balcony
- Over six years of NHBC certificate still remaining
  - Modern decor throughout
  - Modern fully integrated Kitchen
- Close to 1,000 sq.ft (90 sq.m) of internal living space
  - Private secure underground parking
    - Concierge and Private Gym
- Kilburn Park Station within 0.1 miles (Bakerloo
  Line to Oxford Circus & Charing Cross)
  - Long lease of 247 years