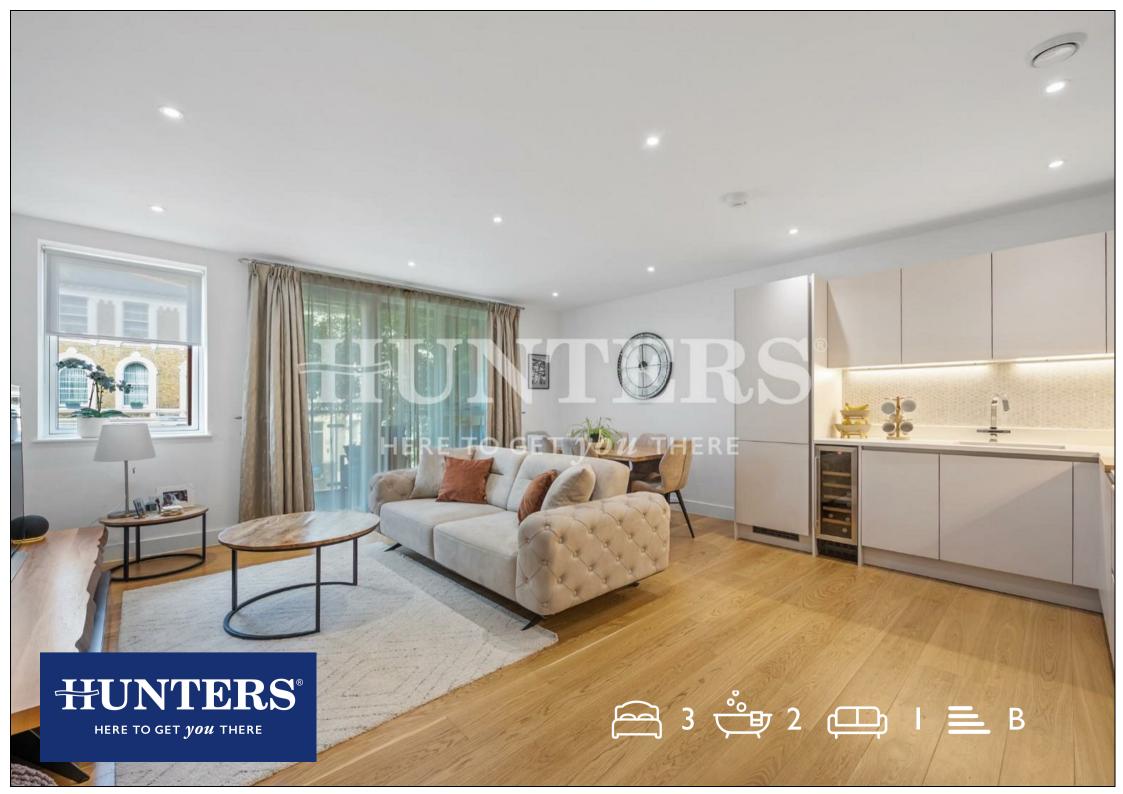

## Tollgate Gardens, London, NW6

£1,000,000

A fantastic three bedroom apartment which has an east to west orientation, creating a modern light and airy space with close to 1,000 sq. ft (94 sq. m). Situated on the first floor and consisting of a large 19ft x 17ft open plan reception with doors leading onto a private west facing balcony. Further, there are three good sized bedrooms, one of which is en suite as well as ample storage and a separate utility cupboard.

## **KEY FEATURES**

- Magnificent Three bedroom apartment
  - Private West Facing Balcony
- Over six years of NHBC certificate still remaining
  - Modern decor throughout
  - Modern fully integrated Kitchen
- Close to 1,000 sq.ft (90 sq.m) of internal living space
  - Private secure underground parking
    - Concierge and Private Gym
- Kilburn Park Station within 0.1 miles (Bakerloo
  Line to Oxford Circus & Charing Cross)
  - Long lease of 247 years