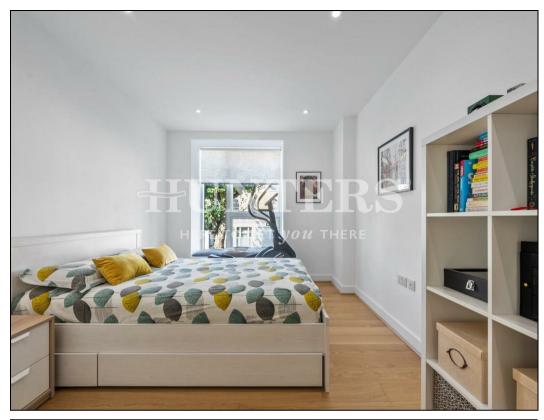

## Tollgate Gardens, London, NW6

£1,000,000

A fantastic three bedroom apartment which has an east to west orientation, creating a modern light and airy space with close to 1,000 sq. ft (94 sq. m). Situated on the first floor and consisting of a large 19ft x 17ft open plan reception with doors leading onto a private west facing balcony. Further, there are three good sized bedrooms, one of which is en suite as well as ample storage and a separate utility cupboard.

## **KEY FEATURES**

- Magnificent Three bedroom apartment
  - Private West Facing Balcony
- Over six years of NHBC certificate still remaining
  - Modern decor throughout
  - Modern fully integrated Kitchen
- Close to 1,000 sq.ft (90 sq.m) of internal living space
  - Private secure underground parking
    - Concierge and Private Gym
- Kilburn Park Station within 0.1 miles (Bakerloo
  Line to Oxford Circus & Charing Cross)
  - Long lease of 247 years