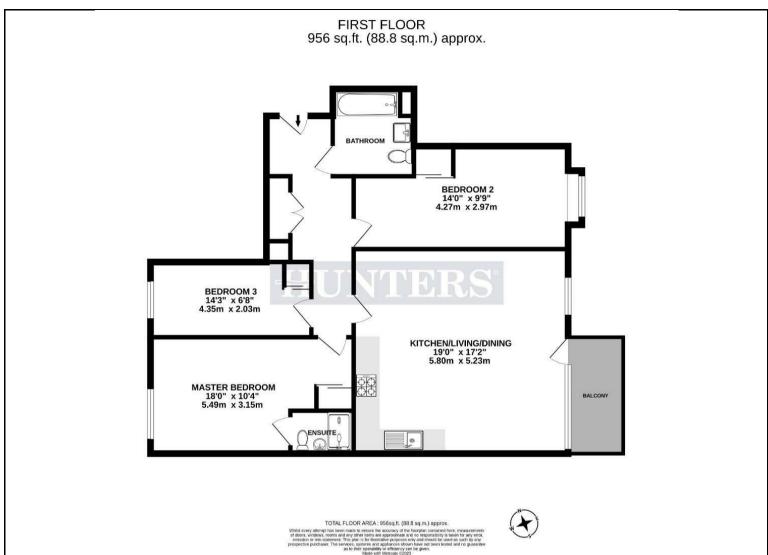

## Tollgate Gardens, London, NW6

£1,000,000

A fantastic three bedroom apartment which has an east to west orientation, creating a modern light and airy space with close to 1,000 sq. ft (94 sq. m). Situated on the first floor and consisting of a large 19ft x 17ft open plan reception with doors leading onto a private west facing balcony. Further, there are three good sized bedrooms, one of which is en suite as well as ample storage and a separate utility cupboard.

## **KEY FEATURES**

- Magnificent Three bedroom apartment
  - Private West Facing Balcony
- Over six years of NHBC certificate still remaining
  - Modern decor throughout
  - Modern fully integrated Kitchen
- Close to 1,000 sq.ft (90 sq.m) of internal living space
  - Private secure underground parking
    - Concierge and Private Gym
- Kilburn Park Station within 0.1 miles (Bakerloo
  Line to Oxford Circus & Charing Cross)
  - Long lease of 247 years