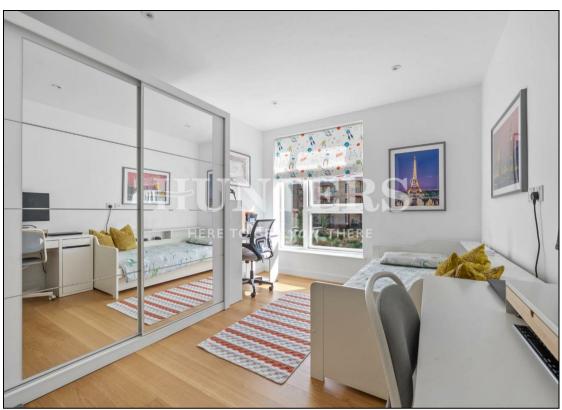

## Tollgate Gardens, London, NW6

£1,000,000

A fantastic three bedroom apartment which has an east to west orientation, creating a modern light and airy space with close to 1,000 sq. ft (94 sq. m). Situated on the first floor and consisting of a large 19ft x 17ft open plan reception with doors leading onto a private west facing balcony. Further, there are three good sized bedrooms, one of which is en suite as well as ample storage and a separate utility cupboard.

## **KEY FEATURES**

- Magnificent Three bedroom apartment
  - Private West Facing Balcony
- Over six years of NHBC certificate still remaining
  - Modern decor throughout
  - Modern fully integrated Kitchen
- Close to 1,000 sq.ft (90 sq.m) of internal living space
  - Private secure underground parking
    - Concierge and Private Gym
- Kilburn Park Station within 0.1 miles (Bakerloo
  Line to Oxford Circus & Charing Cross)
  - Long lease of 247 years