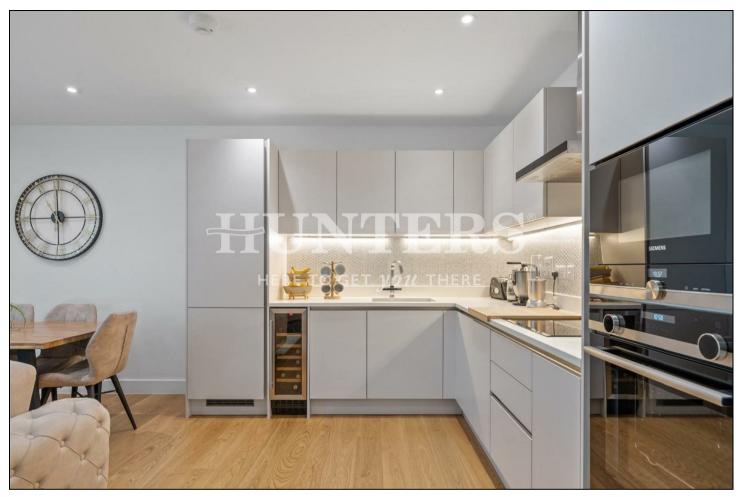

## **KEY FEATURES**

- Magnificent Three bedroom apartment
  - Private West Facing Balcony
- Over six years of NHBC certificate still remaining
  - Modern decor throughout
  - Modern fully integrated Kitchen
- Close to 1,000 sq.ft (90 sq.m) of internal living space
  - Private secure underground parking
    - Concierge and Private Gym
- Kilburn Park Station within 0.1 miles (Bakerloo
  Line to Oxford Circus & Charing Cross)
  - Long lease of 247 years