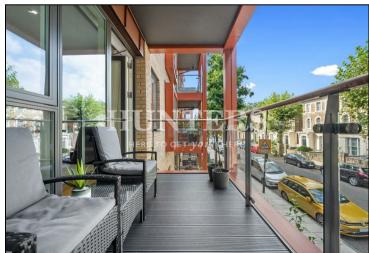

## Tollgate Gardens, London, NW6

£1,000,000

A fantastic three bedroom apartment which has an east to west orientation, creating a modern light and airy space with close to 1,000 sq. ft (94 sq. m). Situated on the first floor and consisting of a large 19ft x 17ft open plan reception with doors leading onto a private west facing balcony. Further, there are three good sized bedrooms, one of which is en suite as well as ample storage and a separate utility cupboard.

## **KEY FEATURES**

- Magnificent Three bedroom apartment
  - Private West Facing Balcony
- Over six years of NHBC certificate still remaining
  - Modern decor throughout
  - Modern fully integrated Kitchen
- Close to 1,000 sq.ft (90 sq.m) of internal living space
  - Private secure underground parking
    - Concierge and Private Gym
- Kilburn Park Station within 0.1 miles (Bakerloo
  Line to Oxford Circus & Charing Cross)
  - Long lease of 247 years