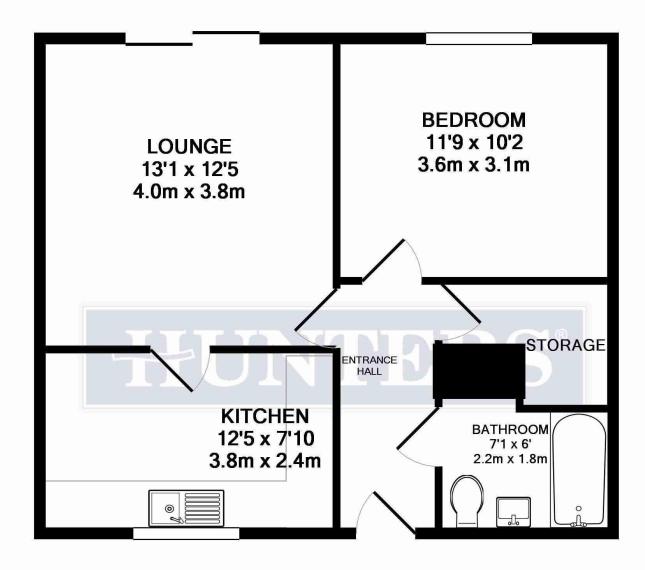

The property comprises entrance hall, three piece bathroom, fitted kitchen, large living room and double bedroom. Externally there are communal gardens with access via patio doors to the front and resident parking on the road.

### TOTAL APPROX. FLOOR AREA 496 SQ.FT. (46.1 SQ.M.)

Whilst every attempt has been made to ensure the accuracy of the floor plan contained here, measurements of doors, windows, rooms and any other items are approximate and no responsibility is taken for any error, omission, or mis-statement. This plan is for illustrative purposes only and should be used as such by any prospective purchaser. The services, systems and appliances shown have not been tested and no guarantee as to their operability or efficiency can be given Made with Metropix ©2016