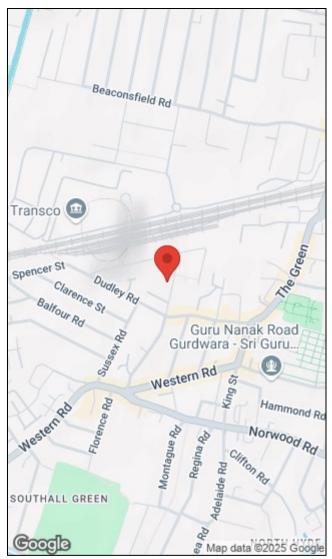

Hartington Road is situated in Southall and is within close proximity to local schools, transport links and amenities. The Southall Train Station is a short walk / journey away along with access to the A312/A40 motorway links. Heathrow Airport and Stockley Business Park are also within easy reach.