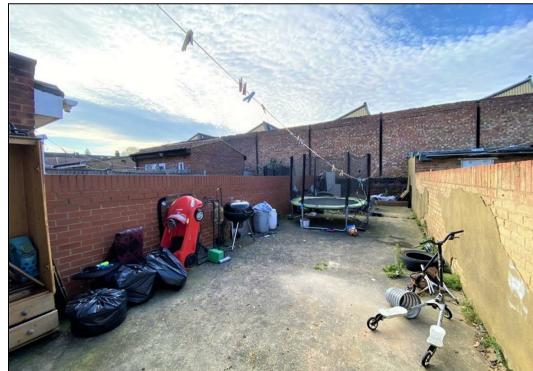

The property comprises entrance hall, sitting room, dining room, modern fitted kitchen, ground floor three piece bathroom and three first floor bedrooms. Externally the property has private front and rear gardens.

## **KEY FEATURES**

- Three Bedrooms
- Terraced Family Home
- Two Reception Rooms
- Private Rear Garden
- Ground Floor Bathroom
- Modern Fitted Kitchen
- Within Close Proximity To Southall Train Station
  - Local Schools, Amenities & Transport LinksNearby
    - EPC Rating D
  - Ideal Investment Or First Time Purchase