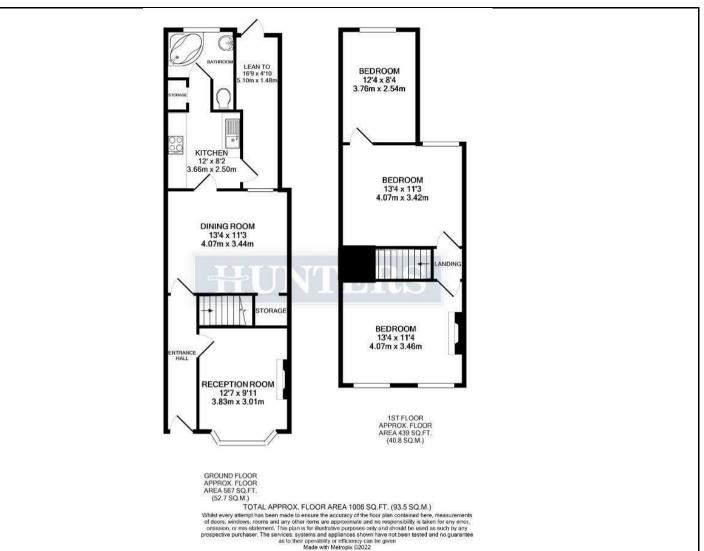

The property comprises entrance hall, sitting room, dining room, modern fitted kitchen, ground floor three piece bathroom and three first floor bedrooms. Externally the property has private front and rear gardens.

## **KEY FEATURES**

- Three Bedrooms
- Terraced Family Home
- Two Reception Rooms
- Private Rear Garden
- Ground Floor Bathroom
- Modern Fitted Kitchen
- Within Close Proximity To Southall Train Station
  - Local Schools, Amenities & Transport LinksNearby
    - EPC Rating D
  - Ideal Investment Or First Time Purchase