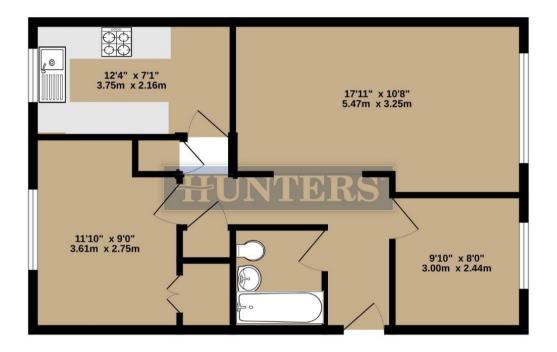

## GROUND FLOOR

Hill Rise Greenford **\*** € Uneeda Dr Birkbeck Ave A4127 Ingram Way Oldfielden Downing Dr Cayton Green Park A40 Anthony David Ave Perivale Park Sports Ground Greenford Betham Rd Pear Tree Park Coogle Rd Map data @2025

Whitst every attempt has been made to ensure the accuracy of the Boorplan contained here, measurements of doors, windows, come and any other lens are approximate and no responsibility is taken for any error, prospective purchaser. The services, species and applicances shown have not been tested and no guarantee as to their operability or efficiency can be given.