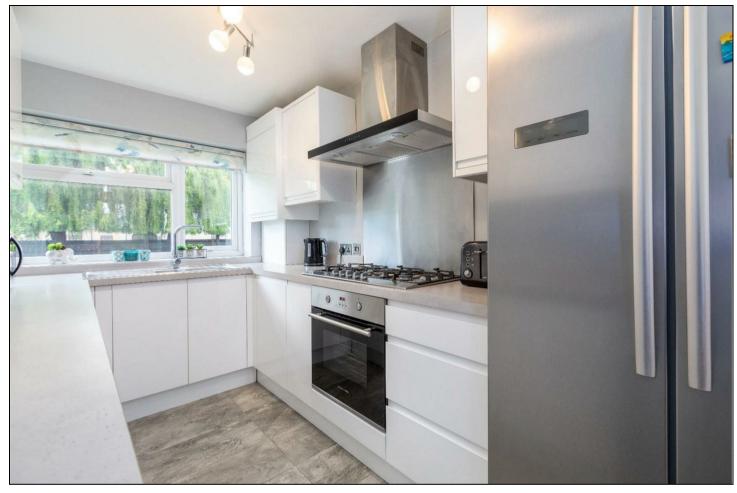

The property comprises entrance hall, modern bathroom suite, two bedrooms, open plan living/dining room and a modern fitted kitchen with integrated appliances. The property also benefits from gas central heating, double glazing, communal gardens and a garage in a block. Viewings are highly recommended to avoid disappointment.

## **KEY FEATURES**

- Two Bedroom
- Ground Floor
- Immaculate Condition
  - No Chain
  - Garage
- Long Lease Over 130 Years
- Great First Time Purchase
- Modern Fitted Kitchen
- Modern Bathroom Suite
  - EPC Rating