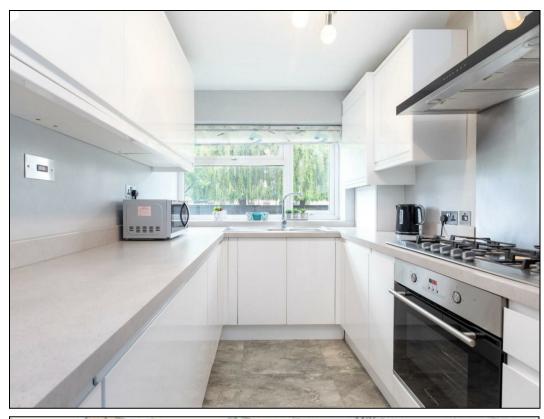

The property comprises entrance hall, modern bathroom suite, two bedrooms, open plan living/dining room and a modern fitted kitchen with integrated appliances. The property also benefits from gas central heating, double glazing, communal gardens and a garage in a block. Viewings are highly recommended to avoid disappointment.

## **KEY FEATURES**

- Two Bedroom
- Ground Floor
- Immaculate Condition
  - No Chain
  - Garage
- Long Lease Over 130 Years
- Great First Time Purchase
- Modern Fitted Kitchen
- Modern Bathroom Suite
  - EPC Rating