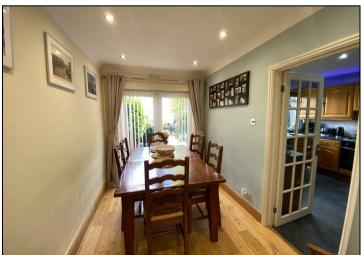

The property comprises entrance hall, large reception room, fitted kitchen, three well sized bedrooms, modern family bathroom and great storage throughout. Externally there is off street parking with an alleyway accessible to the large, private rear garden.

## **KEY FEATURES**

- Three Bedrooms
- Linked Terrace
- Through Lounge
- Modern Fitted Kitchen & Bathroom
  - Off Street Parking
- Generous & Well Kept Rear Garden
  - Double Glazed Windows
    - EPC Rating: C