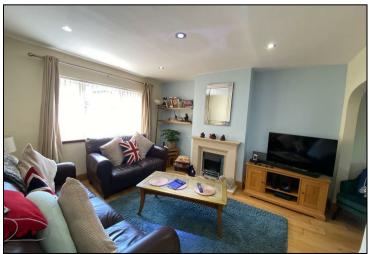

The property comprises entrance hall, large reception room, fitted kitchen, three well sized bedrooms, modern family bathroom and great storage throughout. Externally there is off street parking with an alleyway accessible to the large, private rear garden.

## **KEY FEATURES**

- Three Bedrooms
- Linked Terrace
- Through Lounge
- Modern Fitted Kitchen & Bathroom
  - Off Street Parking
- Generous & Well Kept Rear Garden
  - Double Glazed Windows
    - EPC Rating: C