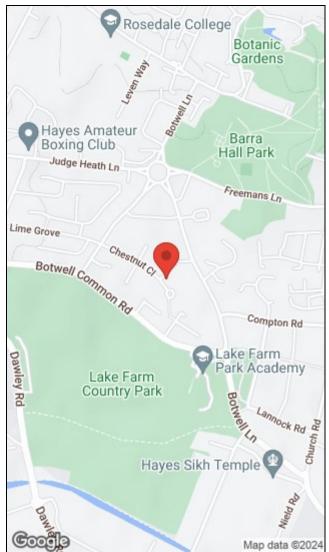

Chestnut Close is a cul de sac in Hayes Town and is within close proximity to local schools, amenities, transport links and large shopping facilities. Heathrow Airport and Stockley Park is a short commute away along with the A40/A312 motorway links. Contact Hunters today for an appointment as interest will be high on .