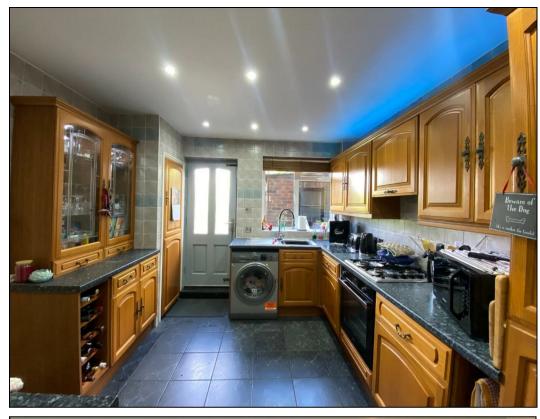

The property comprises entrance hall, large reception room, fitted kitchen, three well sized bedrooms, modern family bathroom and great storage throughout. Externally there is off street parking with an alleyway accessible to the large, private rear garden.

## **KEY FEATURES**

- Three Bedrooms
- Linked Terrace
- Through Lounge
- Modern Fitted Kitchen & Bathroom
  - Off Street Parking
- Generous & Well Kept Rear Garden
  - Double Glazed Windows
    - EPC Rating: C