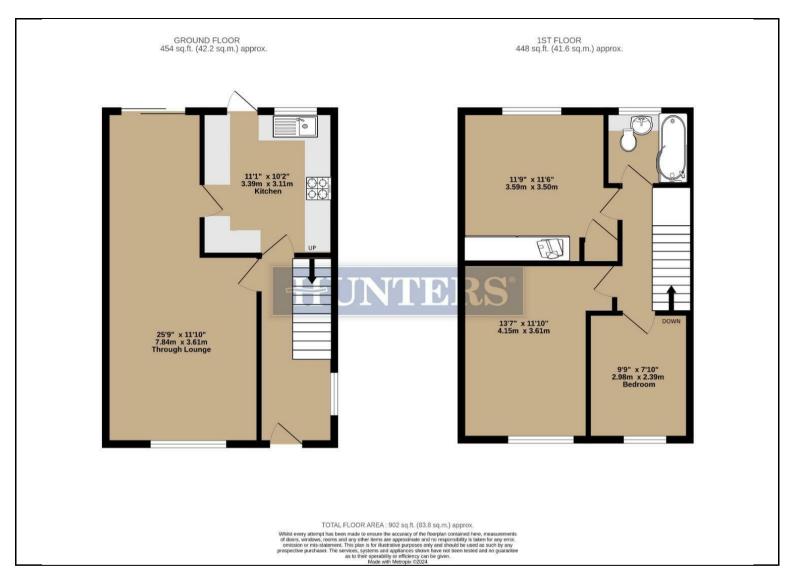

The property comprises entrance hall, large reception room, fitted kitchen, three well sized bedrooms, modern family bathroom and great storage throughout. Externally there is off street parking with an alleyway accessible to the large, private rear garden.