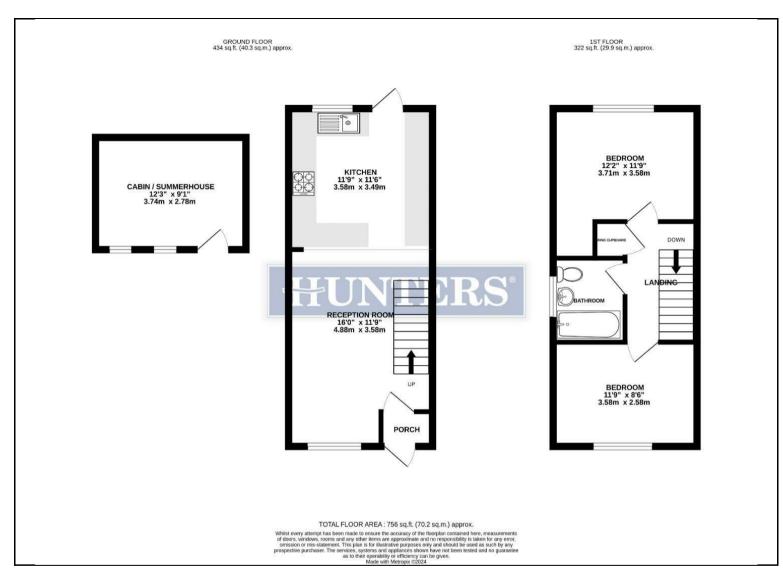

## Asking Price £450,000

A beautifully presented two bedroom end of terrace house situated in a much sought after location in Yeading. This lovely family home has a modern feel throughout and comprises of a living room, modern kitchen diner and a summerhouse. The upstairs comprises two spacious bedrooms and a family bathroom. The property also benefits block paved off street parking to the front.

## **KEY FEATURES**

- Semi Detached
- Two Double Bedrooms
  - Double Glazing
- Gas Central Heating
  - Summer House
  - Modern Kitchen
- Off Street Parking
- Potential To Extend (STPP)

31 Coldharbour Lane, Middlesex , UB3 3EB | 0208 848 0978 hayes@hunters.com | www.hunters.com