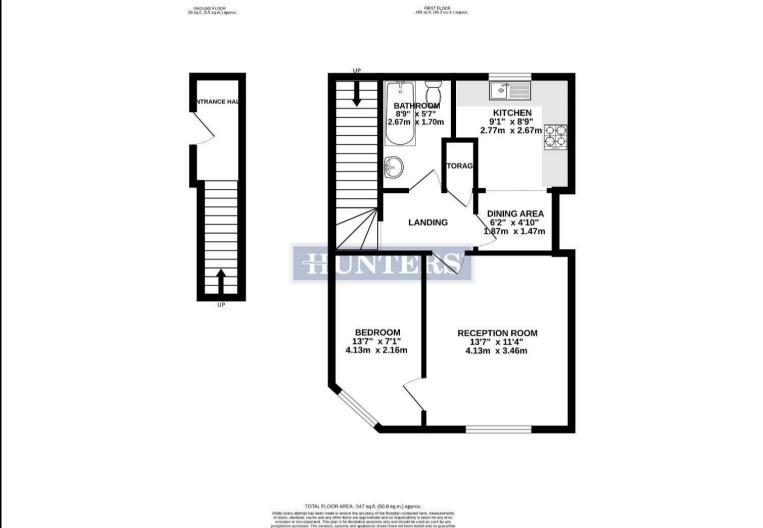

GROUND FLOOR 202 sq.ft. (18.8 sq.m.) approx. 1ST FLOOR 353 sq.ft. (32.8 sq.m.) approx.

## TOTAL FLOOR AREA: 556 sq.ft. (51.6 sq.m.) approx.

While every attempt has been made to ensure the accuracy of the floorpian contained here, measurements of downwise the manufacture of the contained here, measurements of downwise the manufacture of the contained here, measurements of downwise the contained here. The period of the contained here the contained here the contained here the contained here the contained here. The services, systems and appliances shown have been tested and no guarantee as to their operability or efficiency can be given.