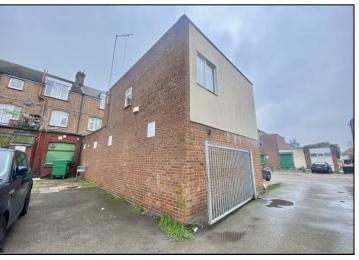

## Asking Price £1,200,000

Hunters Estate Agents are pleased to offer for sale, this freehold building with a mixed use of residential and commercial premises.

The ground floor is currently running as an estate agents measuring approximately 108.8 Sq. M which has been trading for many years and comprises a large open plan office space with two separate offices, storage,kitchen/wc and parking for six cars. Above this commercial premises there is a one bedroom flat, comprising reception room, kitchen and fitted bathroom. To the rear of the property there is an additional two storey commercial building with ground floor fitted kitchen and w.c. and a first floor open plan office and separate storage unit/private office, this commercial unit also benefits from one parking space.