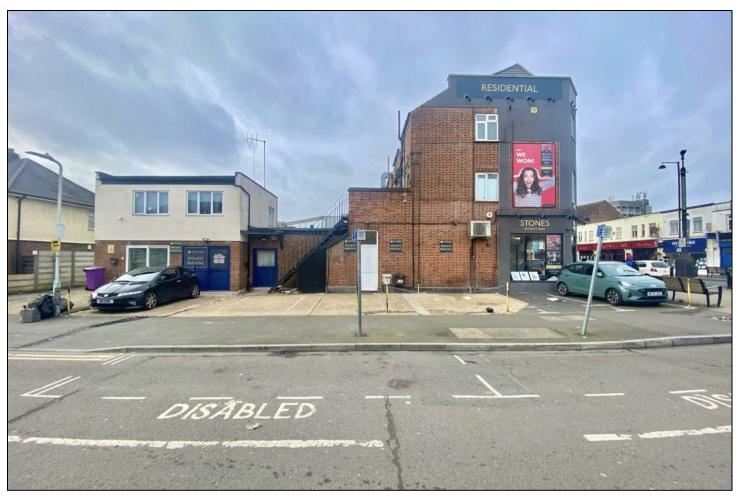

## Asking Price £1,200,000

Hunters Estate Agents are pleased to offer for sale, this freehold building with a mixed use of residential and commercial premises.

The ground floor is currently running as an estate agents measuring approximately 108.8 Sq. M which has been trading for many years and comprises a large open plan office space with two separate offices, storage,kitchen/wc and parking for six cars. Above this commercial premises there is a one bedroom flat, comprising reception room, kitchen and fitted bathroom. To the rear of the property there is an additional two storey commercial building with ground floor fitted kitchen and w.c. and a first floor open plan office and separate storage unit/private office, this commercial unit also benefits from one parking space.