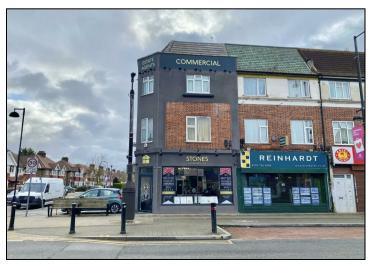

## Coldharbour Lane, Hayes

## Asking Price £1,200,000

Hunters Estate Agents are pleased to offer for sale, this freehold building with a mixed use of residential and commercial premises.

The ground floor is currently running as an estate agents measuring approximately 108.8 Sq. M which has been trading for many years and comprises a large open plan office space with two separate offices, storage,kitchen/wc and parking for six cars. Above this commercial premises there is a one bedroom flat, comprising reception room, kitchen and fitted bathroom. To the rear of the property there is an additional two storey commercial building with ground floor fitted kitchen and w.c. and a first floor open plan office and separate storage unit/private office, this commercial unit also benefits from one parking space.

The property is situated on Coldharbour Lane and is walking distance to Hayes Town providing an array of amenities, transport links and multiple business'. For more information about the rental income being generated and terms of the lease for each premises, give our team a call.

## **KEY FEATURES**

- Freehold Building
- Two Commercial Units
- One Bedroom First Floor Flat
  - Parking for Seven Cars
- Combined Rental Income of £59,800 Per Annum
  - High Street Location
- Moments Away From Amenities & Transport Links
  - Potential to Develop/Convert (STPP)
    - Viewing by Appointment Only
      - EPC RATING C