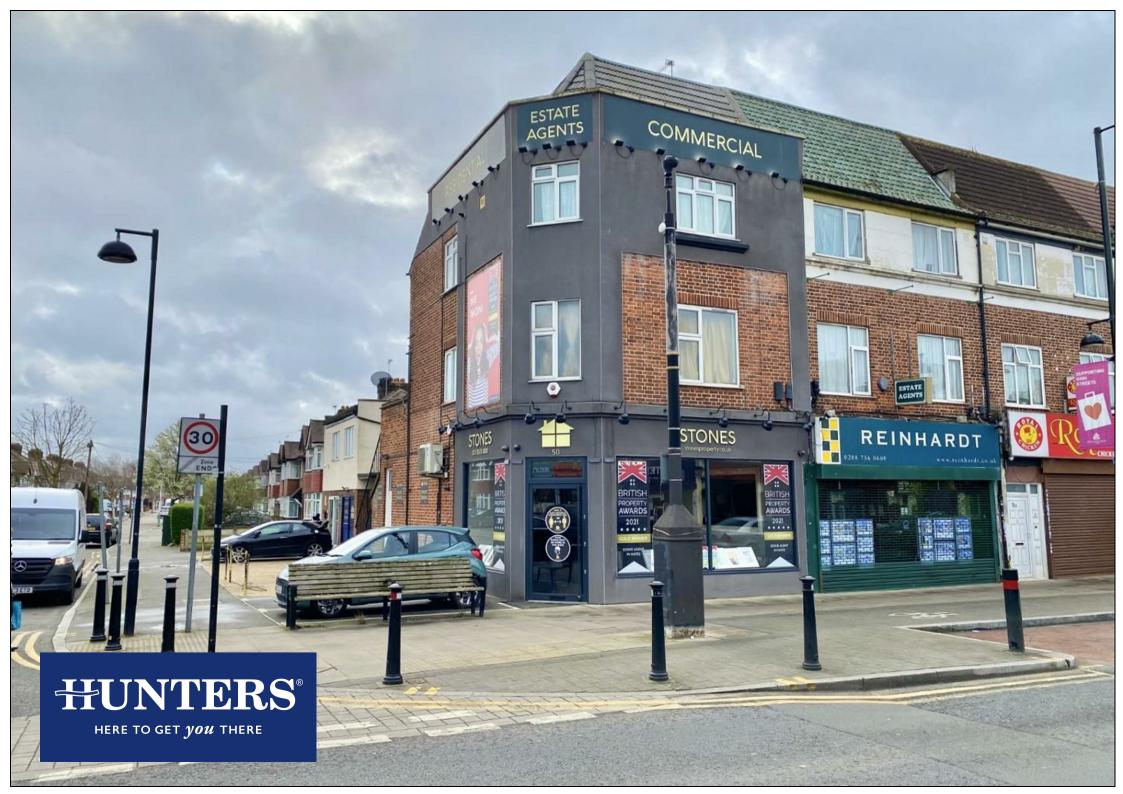

## Coldharbour Lane, Hayes

## Asking Price £1,200,000

Hunters Estate Agents are pleased to offer for sale, this freehold building with a mixed use of residential and commercial premises.

The ground floor is currently running as an estate agents measuring approximately 108.8 Sq. M which has been trading for many years and comprises a large open plan office space with two separate offices, storage,kitchen/wc and parking for six cars. Above this commercial premises there is a one bedroom flat, comprising reception room, kitchen and fitted bathroom. To the rear of the property there is an additional two storey commercial building with ground floor fitted kitchen and w.c. and a first floor open plan office and separate storage unit/private office, this commercial unit also benefits from one parking space.

The property is situated on Coldharbour Lane and is walking distance to Hayes Town providing an array of amenities, transport links and multiple business'. For more information about the rental income being generated and terms of the lease for each premises, give our team a call.

## **KEY FEATURES**

- Freehold Building
- Two Commercial Units
- One Bedroom First Floor Flat
  - Parking for Seven Cars
- Combined Rental Income of £59,800 Per Annum
  - High Street Location
- Moments Away From Amenities & Transport Links
  - Potential to Develop/Convert (STPP)
    - Viewing by Appointment Only
      - EPC RATING C