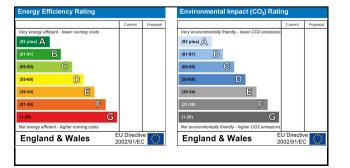

## **KEY FEATURES**

- Freehold Building
- Two Commercial Units
- One Bedroom First Floor Flat
  - Parking for Seven Cars
- Combined Rental Income of £59,800 Per Annum
  - High Street Location
- Moments Away From Amenities & Transport Links
  - Potential to Develop/Convert (STPP)
    - Viewing by Appointment Only
      - EPC RATING C