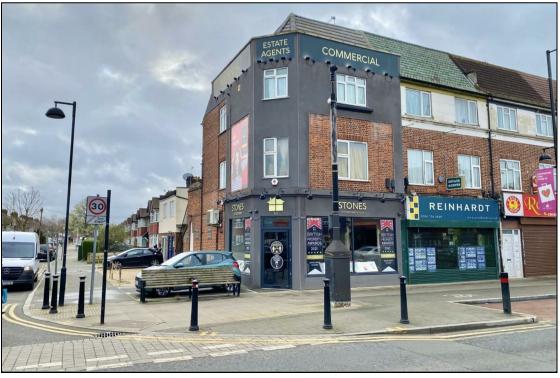

## Coldharbour Lane, Hayes

## Asking Price £1,200,000

Hunters Estate Agents are pleased to offer for sale, this freehold building with a mixed use of residential and commercial premises.

The ground floor is currently running as an estate agents measuring approximately 108.8 Sq. M which has been trading for many years and comprises a large open plan office space with two separate offices, storage,kitchen/wc and parking for six cars. Above this commercial premises there is a one bedroom flat, comprising reception room, kitchen and fitted bathroom. To the rear of the property there is an additional two storey commercial building with ground floor fitted kitchen and w.c. and a first floor open plan office and separate storage unit/private office, this commercial unit also benefits from one parking space.

The property is situated on Coldharbour Lane and is walking distance to Hayes Town providing an array of amenities, transport links and multiple business'. For more information about the rental income being generated and terms of the lease for each premises, give our team a call.

## **KEY FEATURES**

- Freehold Building
- Two Commercial Units
- One Bedroom First Floor Flat
  - Parking for Seven Cars
- Combined Rental Income of £59,800 Per Annum
  - High Street Location
- Moments Away From Amenities & Transport Links
  - Potential to Develop/Convert (STPP)
    - Viewing by Appointment Only
      - EPC RATING C