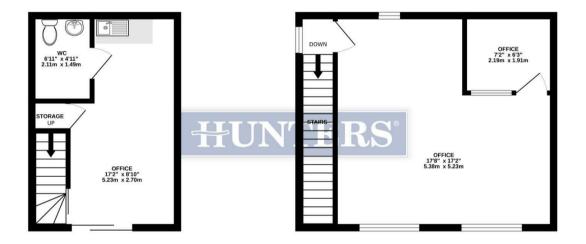

GROUND FLOOR 202 sq.ft. (18.8 sq.m.) approx. 1ST FLOOR 353 sq.ft. (32.8 sq.m.) approx.

## TOTAL FLOOR AREA: 556 sq.ft. (51.6 sq.m.) approx.

While every attempt has been made to ensure the accuracy of the floorpian contained here, measurements of downwise the manufacture of the contained here, measurements of downwise the manufacture of the contained here, measurements of downwise the contained here. The period of the contained here the contained here the contained here the contained here the contained here. The services, systems and appliances shown have been tested and no guarantee as to their operability or efficiency can be given.