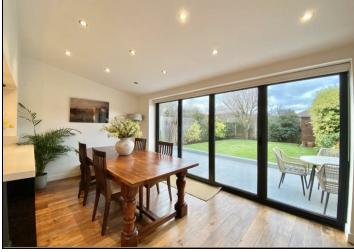

The property comprises entrance porch, reception room, modern fitted and integrated kitchen/diner with bi-folding doors leading into the back garden, ground floor wc, three first floor bedrooms, family bathroom suite and en suite shower room to the master bedroom. Externally the property has a well presented, low maintenance rear garden, own driveway to the front along with an integral garage which has further potential to convert in the future (STPP).

## **KEY FEATURES**

- Immaculate Three Bedroom Detached Home
- Fitted German Kitchen w/ Integrated Appliances
- Beautiful Open Plan Dining Room w/ Bi-Folding
  Doors
  - Own Driveway With Integral Garage
    - Low Maintenance Rear Garden
    - En Suite To Master Bedroom
- Separate Family Bathroom Suite & Ground Floor
  WC
  - Sought After Cul De Sac Location
    - Stylish & Modern Interiors
      - EPC Rating D