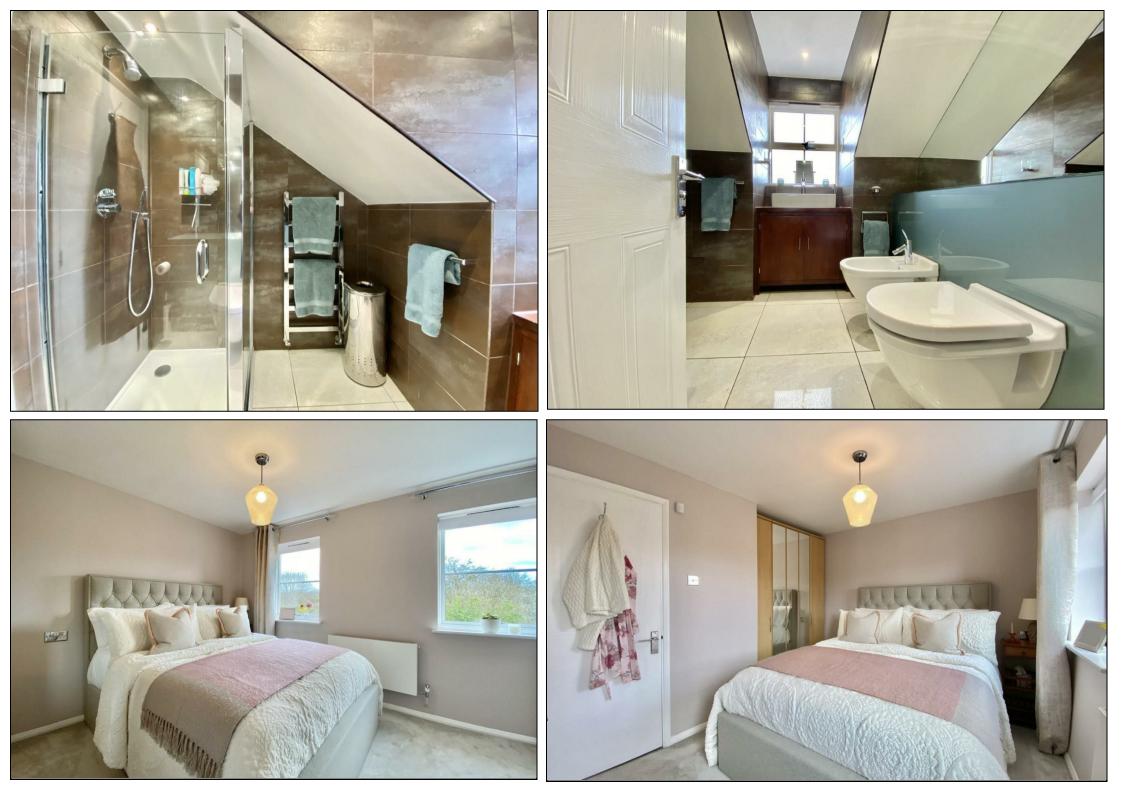

The property comprises entrance porch, reception room, modern fitted and integrated kitchen/diner with bi-folding doors leading into the back garden, ground floor wc, three first floor bedrooms, family bathroom suite and en suite shower room to the master bedroom. Externally the property has a well presented, low maintenance rear garden, own driveway to the front along with an integral garage which has further potential to convert in the future (STPP).

## **KEY FEATURES**

- Immaculate Three Bedroom Detached Home
- Fitted German Kitchen w/ Integrated Appliances
- Beautiful Open Plan Dining Room w/ Bi-Folding
  Doors
  - Own Driveway With Integral Garage
    - Low Maintenance Rear Garden
    - En Suite To Master Bedroom
- Separate Family Bathroom Suite & Ground Floor
  WC
  - Sought After Cul De Sac Location
    - Stylish & Modern Interiors
      - EPC Rating D