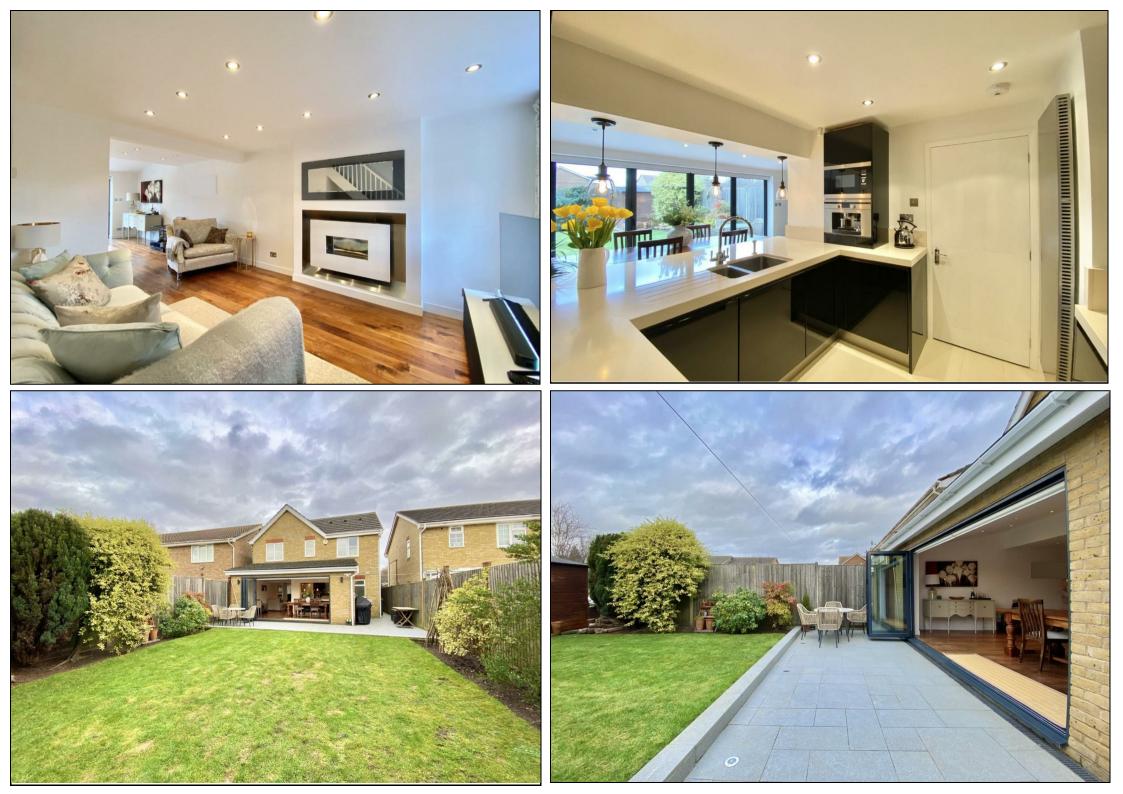

The property comprises entrance porch, reception room, modern fitted and integrated kitchen/diner with bi-folding doors leading into the back garden, ground floor wc, three first floor bedrooms, family bathroom suite and en suite shower room to the master bedroom. Externally the property has a well presented, low maintenance rear garden, own driveway to the front along with an integral garage which has further potential to convert in the future (STPP).

## **KEY FEATURES**

- Immaculate Three Bedroom Detached Home
- Fitted German Kitchen w/ Integrated Appliances
- Beautiful Open Plan Dining Room w/ Bi-Folding
  Doors
  - Own Driveway With Integral Garage
    - Low Maintenance Rear Garden
    - En Suite To Master Bedroom
- Separate Family Bathroom Suite & Ground Floor
  WC
  - Sought After Cul De Sac Location
    - Stylish & Modern Interiors
      - EPC Rating D