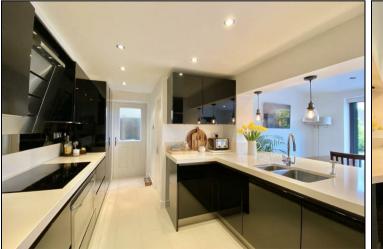

The property comprises entrance porch, reception room, modern fitted and integrated kitchen/diner with bi-folding doors leading into the back garden, ground floor wc, three first floor bedrooms, family bathroom suite and en suite shower room to the master bedroom. Externally the property has a well presented, low maintenance rear garden, own driveway to the front along with an integral garage which has further potential to convert in the future (STPP).

## **KEY FEATURES**

- Immaculate Three Bedroom Detached Home
- Fitted German Kitchen w/ Integrated Appliances
- Beautiful Open Plan Dining Room w/ Bi-Folding
  Doors
  - Own Driveway With Integral Garage
    - Low Maintenance Rear Garden
    - En Suite To Master Bedroom
- Separate Family Bathroom Suite & Ground Floor
  WC
  - Sought After Cul De Sac Location
    - Stylish & Modern Interiors
      - EPC Rating D