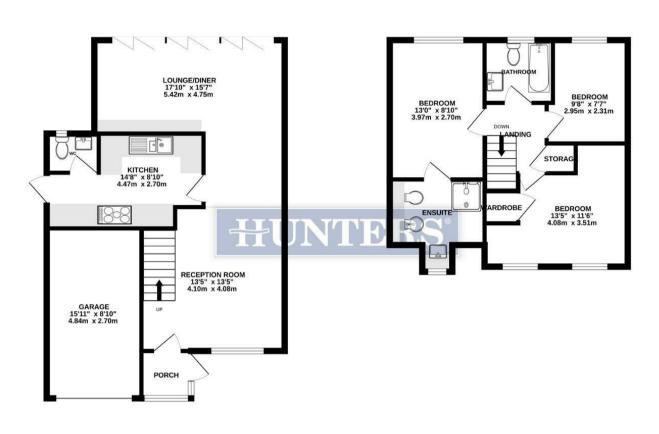

TOTAL FLOOR AREA: 1128 sq.ft. (104.8 sq.m.) approx. Whils every attempt has been made to ensure the accuracy of the flooplan contained here, measurements of doors, windows, rooms and any or where the max are approximate and no responsibility is taken for any error, omission or mis-statement. This plan is for illustrative purpose only and should be used as such by any prospective purchaser. The services, systems and applications shown have not been tested and no guarantee as to ther operability or efficiency can be given. Made with Mergon Ca224

1ST FLOOR 460 sq.ft. (42.8 sq.m.) approx.

GROUND FLOOR 667 sq.ft. (62.0 sq.m.) approx.

The property comprises entrance porch, reception room, modern fitted and integrated kitchen/diner with bi-folding doors leading into the back garden, ground floor wc, three first floor bedrooms, family bathroom suite and en suite shower room to the master bedroom. Externally the property has a well presented, low maintenance rear garden, own driveway to the front along with an integral garage which has further potential to convert in the future (STPP).