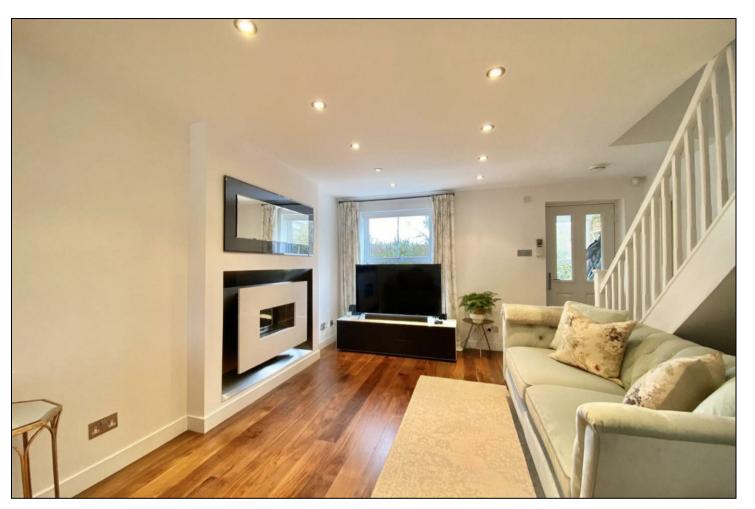

The property comprises entrance porch, reception room, modern fitted and integrated kitchen/diner with bi-folding doors leading into the back garden, ground floor wc, three first floor bedrooms, family bathroom suite and en suite shower room to the master bedroom. Externally the property has a well presented, low maintenance rear garden, own driveway to the front along with an integral garage which has further potential to convert in the future (STPP).

## **KEY FEATURES**

- Immaculate Three Bedroom Detached Home
- Fitted German Kitchen w/ Integrated Appliances
- Beautiful Open Plan Dining Room w/ Bi-Folding
  Doors
  - Own Driveway With Integral Garage
    - Low Maintenance Rear Garden
    - En Suite To Master Bedroom
- Separate Family Bathroom Suite & Ground Floor
  WC
  - Sought After Cul De Sac Location
    - Stylish & Modern Interiors
      - EPC Rating D