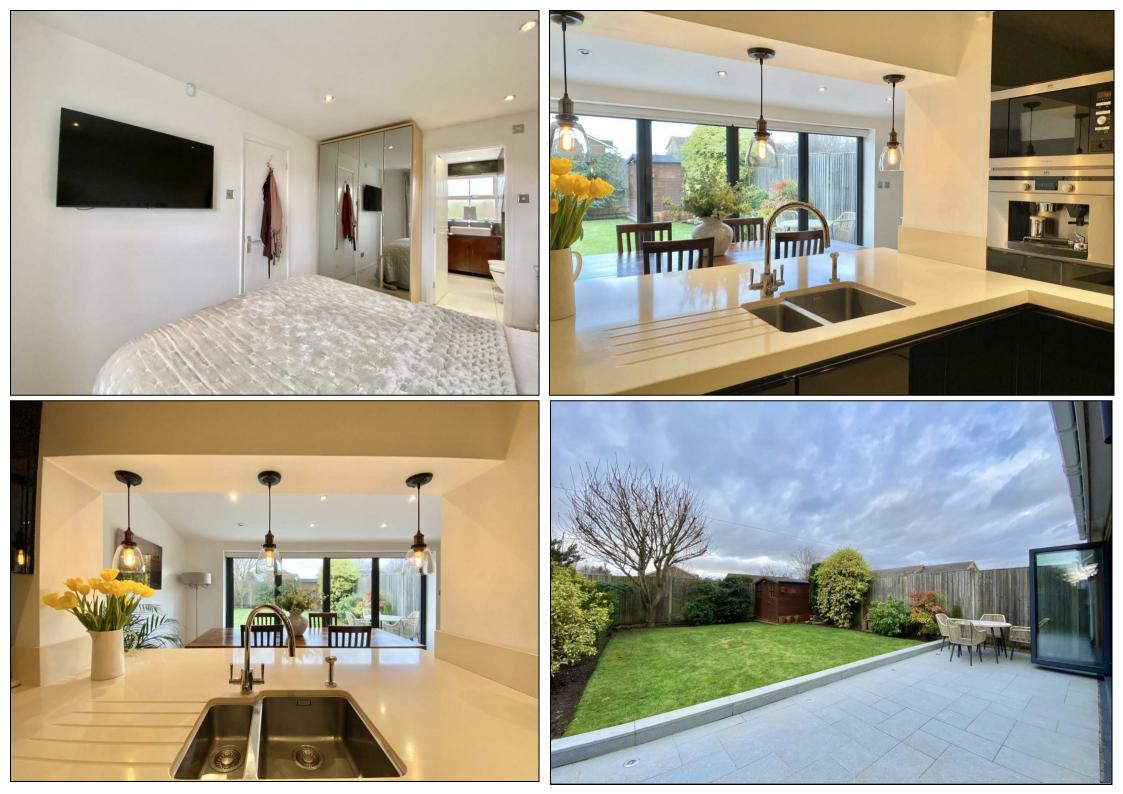

The property comprises entrance porch, reception room, modern fitted and integrated kitchen/diner with bi-folding doors leading into the back garden, ground floor wc, three first floor bedrooms, family bathroom suite and en suite shower room to the master bedroom. Externally the property has a well presented, low maintenance rear garden, own driveway to the front along with an integral garage which has further potential to convert in the future (STPP).

## **KEY FEATURES**

- Immaculate Three Bedroom Detached Home
- Fitted German Kitchen w/ Integrated Appliances
- Beautiful Open Plan Dining Room w/ Bi-Folding
  Doors
  - Own Driveway With Integral Garage
    - Low Maintenance Rear Garden
    - En Suite To Master Bedroom
- Separate Family Bathroom Suite & Ground Floor
  WC
  - Sought After Cul De Sac Location
    - Stylish & Modern Interiors
      - EPC Rating D