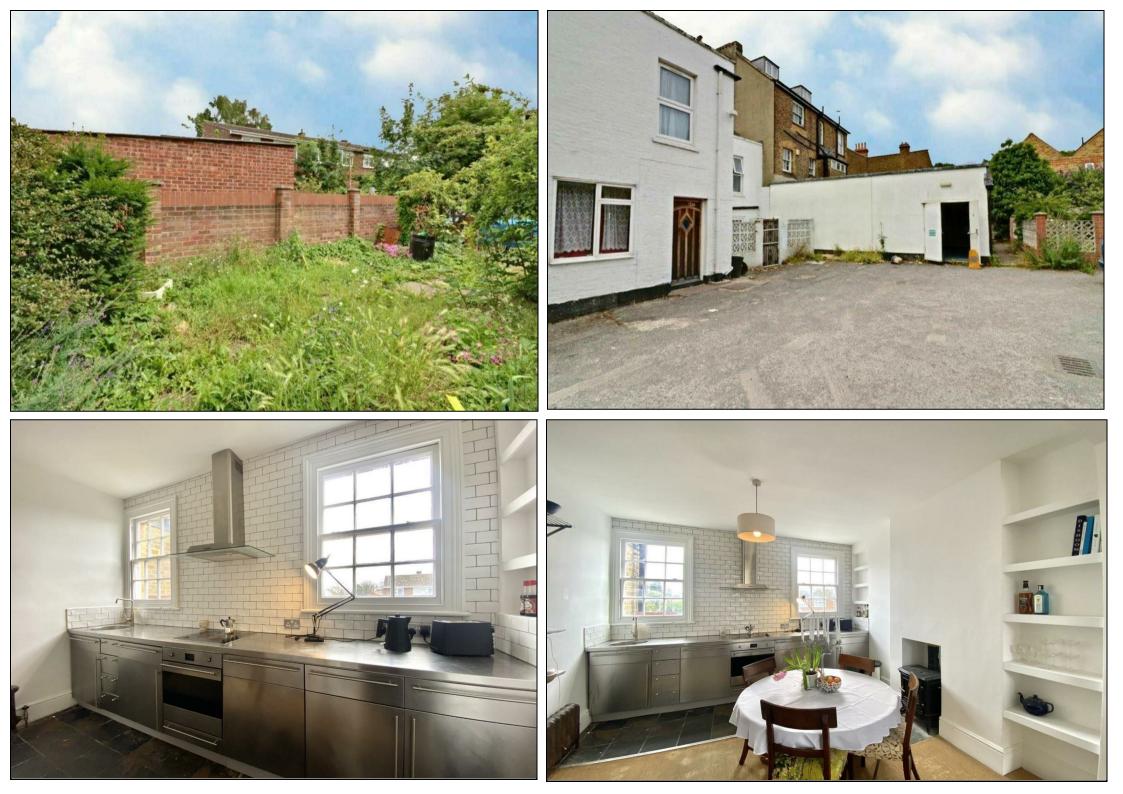

## Asking Price £1,200,000

A freehold, mixed use building being offered for sale on Church Road in Hayes Town, comprising a ground floor commercial unit with planning permission approved for a two bedroom, two bathroom flat conversion, first floor two bedroom flat and a second and third floor three bedroom flat. All floor-plans are available for each unit and a site visit is recommended to understand the property and building in its entirety.

The property provides scope to convert and develop subject to planning permission or could still be used as a long term investment project. Please contact our branch for more information regarding this.

Church Road is a popular and prime residential road in Hayes and is within close proximity to a variety of different schools, amenities, transport links and amenities. You are 1 mile away from Hayes and Harlington Station which now services the Elizabeth Line, the A312/A40/M4 corridors and surrounding areas along with Heathrow Airport and Stockley Park.