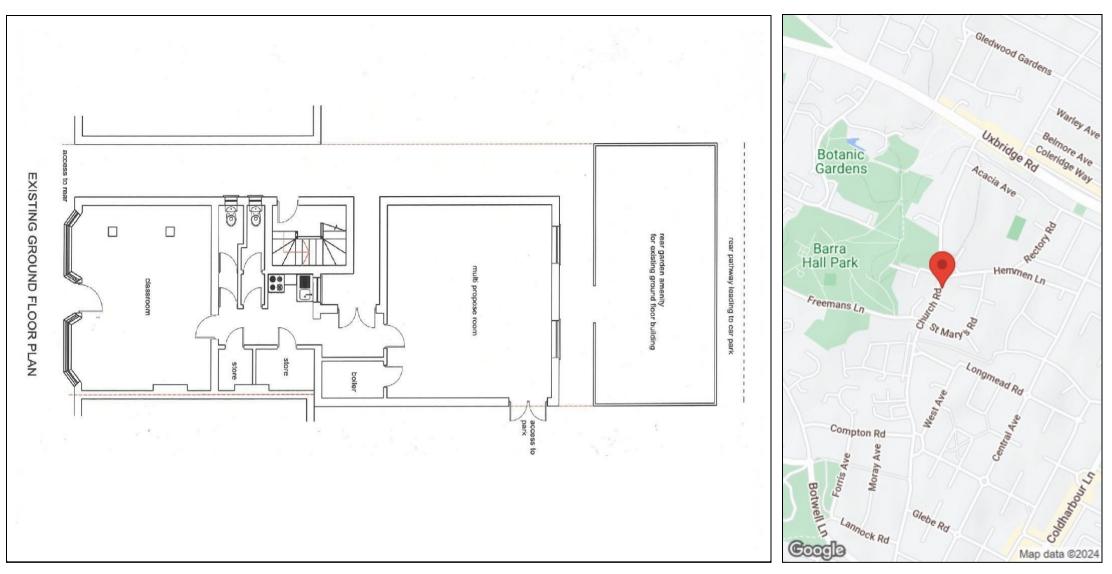

## Asking Price £1,200,000

A freehold, mixed use building being offered for sale on Church Road in Hayes Town, comprising a ground floor commercial unit with planning permission approved for a two bedroom, two bathroom flat conversion, first floor two bedroom flat and a second and third floor three bedroom flat. All floor-plans are available for each unit and a site visit is recommended to understand the property and building in its entirety.

Church Road is a popular and prime residential road in Hayes and is within close proximity to a variety of different schools, amenities, transport links and amenities. You are 1 mile away from Hayes and Harlington Station which now services the Elizabeth Line, the A312/A40/M4 corridors and surrounding areas along with Heathrow Airport and Stockley Park.