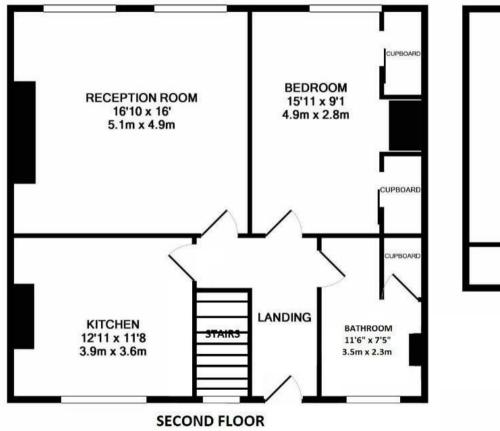

## FIRST FLOOR 613 sq.ft. (56.9 sq.m.) approx.

TOTAL FLOOR AREA: 613 sq.ft. (56.9 sq.m.) approx. Whist every adempt has been made to ensure the accuracy of the foorplan contained here, measurements of doors, whore, norms and any other litters are approximate and no negorisality is taken for any error, omission or mis-statement. This plan is for illustrative purposes crivy and should be used as such by any prospective purchase. The services, systems and appliances shown have not been tested and no guaranzee as to their operability or efficiency can be given. Made usin Metropic 5020.