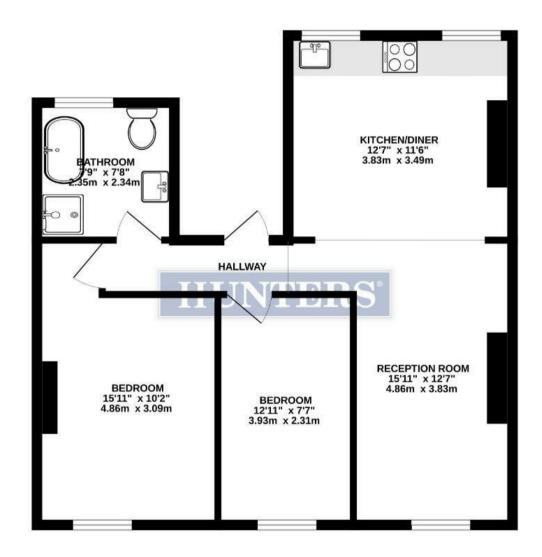

## Asking Price £1,200,000

A freehold, mixed use building being offered for sale on Church Road in Hayes Town, comprising a ground floor commercial unit with planning permission approved for a two bedroom, two bathroom flat conversion, first floor two bedroom flat and a second and third floor three bedroom flat. All floor-plans are available for each unit and a site visit is recommended to understand the property and building in its entirety.

## FIRST FLOOR 613 sq.ft. (56.9 sq.m.) approx.

TOTAL FLOOR AREA: 613 sq.ft. (56.9 sq.m.) approx. Whist every adempt has been made to ensure the accuracy of the foorplan contained here, measurements of doors, whore, norms and any other litters are approximate and no negorisality is taken for any error, omission or mis-statement. This plan is for illustrative purposes crivy and should be used as such by any prospective purchase. The services, systems and appliances shown have not been tested and no guaranzee as to their operability or efficiency can be given. Made usin Metropic 5020.